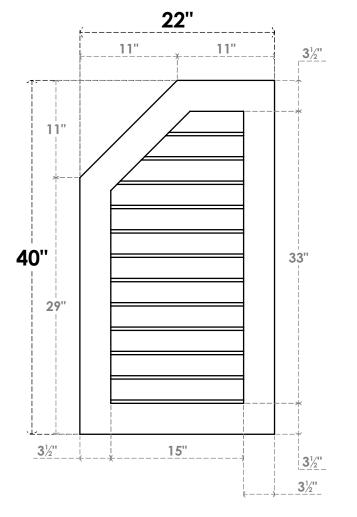

## GVPOL22X4001SN

22"W X 40"H HALF OCTAGON TOP LEFT SURFACE MOUNT PVC GABLE VENT: NON-FUNCTIONAL, W/ 3-1/2"W X 1"P STANDARD FRAME

**FRONT** 

SIDE

LOUVER HEIGHT: 2 3/4" LOUVER QTY: 12

EKENA MILLWORK 2300 WEST MAIN ST. CLARKSVILLE, TX 75426 TOLL FREE: 866-607-0453 WWW.EKENAMILLWORK.COM