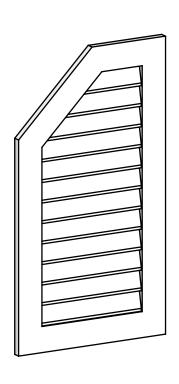

## GVPOL22X4001SN

22"W X 40"H HALF OCTAGON TOP LEFT SURFACE MOUNT PVC GABLE VENT: NON-FUNCTIONAL, W/ 3-1/2"W X 1"P STANDARD FRAME

**FRONT** 

SIDE

LOUVER HEIGHT: 2 3/4" LOUVER QTY: 12

EKENA MILLWORK 2300 WEST MAIN ST. CLARKSVILLE, TX 75426 TOLL FREE: 866-607-0453 WWW.EKENAMILLWORK.COM