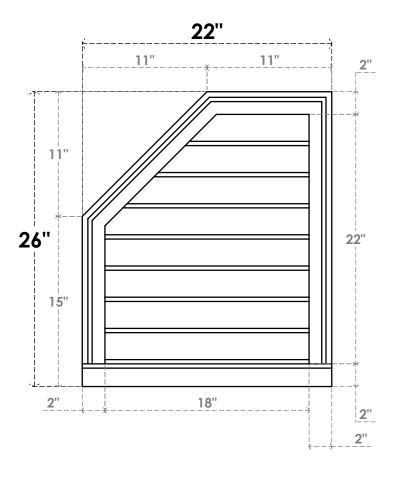

## **GVPOL22X2603SN**

22"W X 26"H HALF OCTAGON TOP LEFT SURFACE MOUNT PVC GABLE VENT: NON-FUNCTIONAL, W/ 2"W X 2"P BRICKMOULD SILL FRAME

**FRONT** 

SIDE

LOUVER HEIGHT: 2 3/4" LOUVER QTY: 8

1. INSTALLATION TO BE COMPLETED IN ACCORDANCE WITH MANUFACTURER'S SPECIFICATIONS.
2. DRAWING MAY NOT BE TO SCALE