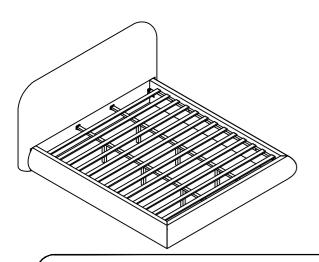

#### + Parts Included

1 Headboard (1 pcs)

2 Footboard (1 pcs)

3 Side Rail (2 pcs)

(4) Center Rail (2 pcs)

**5** Slat (13 pcs)

**Assembly Step** Fix slat using screw. \*Slats come packed in the bottom of headboard carton.