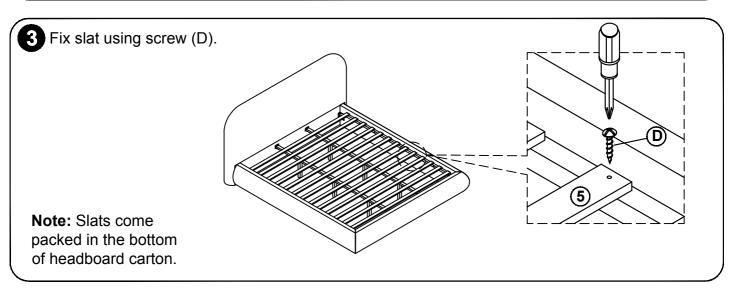

**Assembly Step** Fix slat using screw. \*Slats come packed in the bottom of headboard carton.