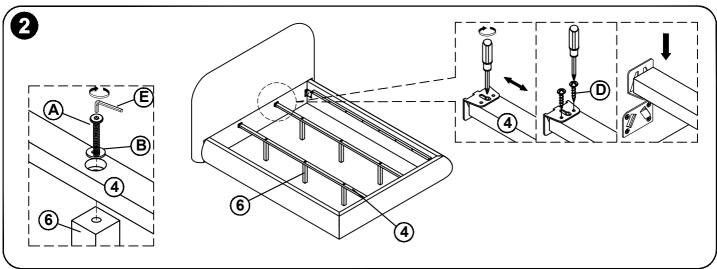

## 2 IMPORTANT SAFETY INFORMATION

**Assembly Step** Ensure the side rail bracket is fully hooked onto bolt loosely threaded with both washers on the OUTSIDE of the bracket first, then proceed to fully tightening all 4 corners.