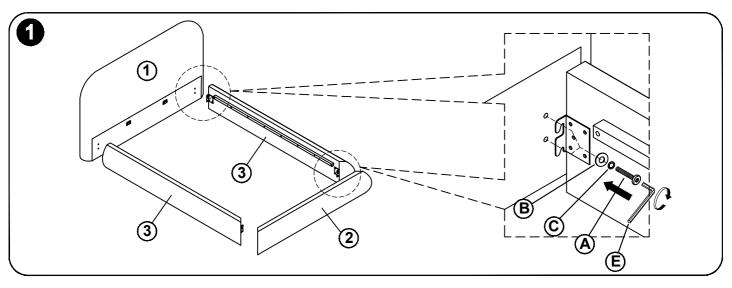

## 2 IMPORTANT SAFETY INFORMATION

**Assembly Step** Ensure the side rail bracket is fully hooked onto bolt loosely threaded with both washers on the OUTSIDE of the bracket first, then proceed to fully tightening all 4 corners.

#### + Hardware Included

A Bolt 5/16"x1-1/2" (14 pcs)

© Spring Washer 5/16" Screw M4x1-1/4" (8 pcs) (34 pcs)

E Allen Key M5x100mm (1 pc)