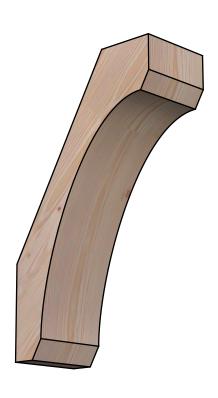

## BRC06X12X20LEC00SDF

5 1/2"W X 12"D X 20"H LEGACY SMOOTH BRACE, DOUGLAS FIR







## **FRONT**



**EKENA MILLWORK** 2300 WEST MAIN ST. CLARKSVILLE, TX 75426 TOLL FREE: 866-607-0453 WWW.EKENAMILLWORK.COM

## **NOTES**

- 1. INSTALLATION TO BE COMPLETED IN ACCORDANCE WITH MANUFACTURER'S SPECIFICATIONS.
  2. DRAWING MAY NOT BE TO SCALE
- 3. THIS DRAWING IS INTENDED FOR DESIGN AND PLANNING PURPOSES ONLY.
- 4. ALL INFORMATION CONTAINED HEREIN WAS CURRENT AT THE TIME OF DEVELOPMENT BUT MUST BE REVIEWED AND APPROVED BY THE PRODUCT MANUFACTURER TO BE CONSIDERED ACCURATE.
- 5. PRODUCTS ARE NOT KILN DRIED. THIS ITEM IS UNIQUE AND WILL CONTAIN THE NATURAL VARIATIONS THAT THE WOOD SPECIES OFFERS. THIS MAY RESULT IN VARIATIONS UP TO 1/4"

Revision Date: 06/18/2021