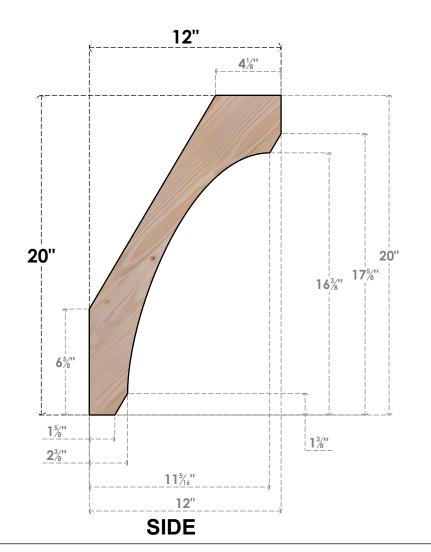

## BRC06X12X20LEC00SDF

5 1/2"W X 12"D X 20"H LEGACY SMOOTH BRACE, DOUGLAS FIR







## **FRONT**



**EKENA MILLWORK** 2300 WEST MAIN ST. CLARKSVILLE, TX 75426 TOLL FREE: 866-607-0453 WWW.EKENAMILLWORK.COM

## **NOTES**

- 1. INSTALLATION TO BE COMPLETED IN ACCORDANCE WITH MANUFACTURER'S SPECIFICATIONS.
  2. DRAWING MAY NOT BE TO SCALE
- 3. THIS DRAWING IS INTENDED FOR DESIGN AND PLANNING PURPOSES ONLY.
- 4. ALL INFORMATION CONTAINED HEREIN WAS CURRENT AT THE TIME OF DEVELOPMENT BUT MUST BE REVIEWED AND APPROVED BY THE PRODUCT MANUFACTURER TO BE CONSIDERED ACCURATE.
- 5. PRODUCTS ARE NOT KILN DRIED. THIS ITEM IS UNIQUE AND WILL CONTAIN THE NATURAL VARIATIONS THAT THE WOOD SPECIES OFFERS. THIS MAY RESULT IN VARIATIONS UP TO 1/4"

Revision Date: 06/18/2021