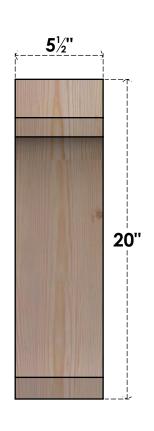

## BRC06X12X20LEC00SDF

5 1/2"W X 12"D X 20"H LEGACY SMOOTH BRACE, DOUGLAS FIR

## **FRONT**

**EKENA MILLWORK** 2300 WEST MAIN ST. CLARKSVILLE, TX 75426 TOLL FREE: 866-607-0453 WWW.EKENAMILLWORK.COM