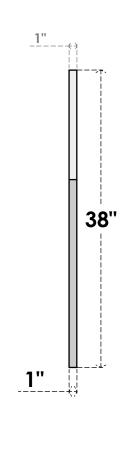

## GVPOL28X3801SF

28"W X 38"H HALF OCTAGON TOP LEFT SURFACE MOUNT PVC GABLE VENT: FUNCTIONAL, W/ 3-1/2"W X 1"P STANDARD FRAME

**VENTING AREA: 47.6 SQ IN** LOUVER HEIGHT: 2 7/8"

LOUVER QTY: 11

**FRONT** 

SIDE