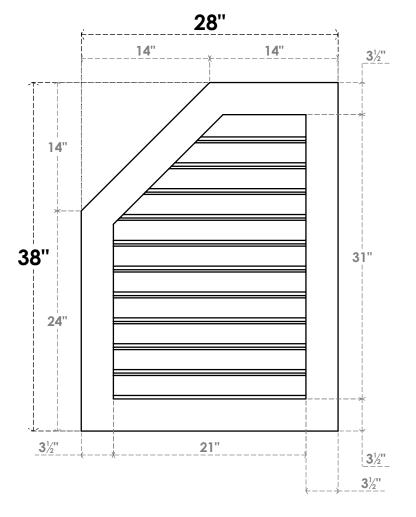

## GVPOL28X3801SF

28"W X 38"H HALF OCTAGON TOP LEFT SURFACE MOUNT PVC GABLE VENT: FUNCTIONAL, W/ 3-1/2"W X 1"P STANDARD FRAME

**VENTING AREA: 47.6 SQ IN** LOUVER HEIGHT: 2 7/8"

LOUVER QTY: 11

**FRONT** 

SIDE