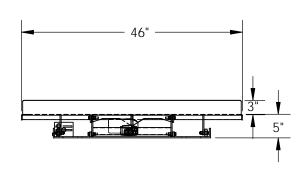

## STANDARD FEATURES

MODEL NUMBER IS BTT-5-46
MAX. CAPACITY IS 500 LBS.
PLATFORM WIDTH IS 28"
PLATFORM LENGTH IS 46"
PLATFORM HEIGHT IS 5"
PLATFORM LIP IS 3"
DEGREES OF TILT: 0° TO 45°
LINEAR ACTUATED
PUSH BUTTON HAND PENDANT
CONTROL
115V SINGLE PHASE STANDARD