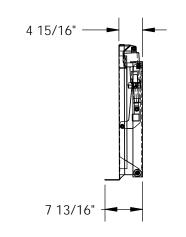

## STANDARD FEATURES

MODEL NUMBER IS BTT-5-46
MAX. CAPACITY IS 500 LBS.
PLATFORM WIDTH IS 28"
PLATFORM LENGTH IS 46"
PLATFORM HEIGHT IS 5"
PLATFORM LIP IS 3"
DEGREES OF TILT: 0° TO 45°
LINEAR ACTUATED
PUSH BUTTON HAND PENDANT
CONTROL
115V SINGLE PHASE STANDARD