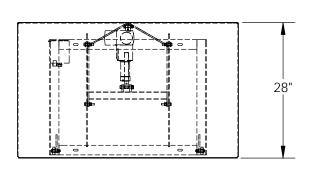

## STANDARD FEATURES

MODEL NUMBER IS BTT-5-46
MAX. CAPACITY IS 500 LBS.
PLATFORM WIDTH IS 28"
PLATFORM LENGTH IS 46"
PLATFORM HEIGHT IS 5"
PLATFORM LIP IS 3"
DEGREES OF TILT: 0° TO 45°
LINEAR ACTUATED
PUSH BUTTON HAND PENDANT
CONTROL
115V SINGLE PHASE STANDARD

## **SPECIAL FEATURES**

**NONE** 

DIMENSION TOLERANCE ± 1/4"

SHOW IN THE UPRIGHT POSITION AT 45°

| A P P R O | I, THE UNDERSIGNED, AGREE THAT THE PRODUCT AS REPRESENTED SATISFIES DESIGN AND DIMENSION REQUIREMENTS. I ALSO ACKNOWLEDGE MY DUTY TO CONFIRM PRODUCT AND INSTALLATION COMPLIANCE WITH ALL APPLICABLE FEDERAL, STATE AND LOCAL REGULATIONS AND STANDARDS.  ALL SPECIAL UNITS ARE NON-RETURNABLE [ ] As drawn [ ] As marked |
|-----------|---------------------------------------------------------------------------------------------------------------------------------------------------------------------------------------------------------------------------------------------------------------------------------------------------------------------------|
| V<br>A    | Signed:Date:                                                                                                                                                                                                                                                                                                              |
| L         | LEAD TIME WILL START UPON RECEIPT                                                                                                                                                                                                                                                                                         |