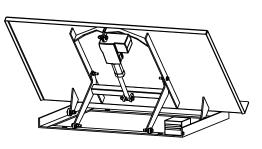

## STANDARD FEATURES

MODEL NUMBER IS BTT-5-46
MAX. CAPACITY IS 500 LBS.
PLATFORM WIDTH IS 28"
PLATFORM LENGTH IS 46"
PLATFORM HEIGHT IS 5"
PLATFORM LIP IS 3"
DEGREES OF TILT: 0° TO 45°
LINEAR ACTUATED
PUSH BUTTON HAND PENDANT
CONTROL
115V SINGLE PHASE STANDARD

## **SPECIAL FEATURES**

**NONE** 

DIMENSION TOLERANCE ± 1/4"

SHOW IN THE UPRIGHT POSITION AT 45°

| A P P R O | I, THE UNDERSIGNED, AGREE THAT THE PRODUCT AS REPRESENTED SATISFIES DESIGN AND DIMENSION REQUIREMENTS. I ALSO ACKNOWLEDGE MY DUTY TO CONFIRM PRODUCT AND INSTALLATION COMPLIANCE WITH ALL APPLICABLE FEDERAL, STATE AND LOCAL REGULATIONS AND STANDARDS.  ALL SPECIAL UNITS ARE NON-RETURNABLE [ ] As drawn [ ] As marked |
|-----------|---------------------------------------------------------------------------------------------------------------------------------------------------------------------------------------------------------------------------------------------------------------------------------------------------------------------------|
| V<br>A    | Signed:Date:                                                                                                                                                                                                                                                                                                              |
| L         | LEAD TIME WILL START UPON RECEIPT                                                                                                                                                                                                                                                                                         |