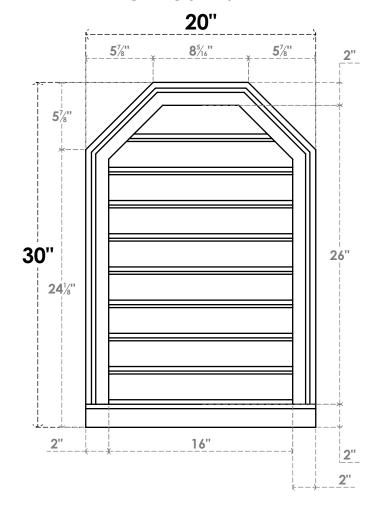

## GVPOT20X3003SF

20"W X 30"H OCTAGONAL TOP SURFACE MOUNT PVC GABLE VENT: FUNCTIONAL, W/ 2"W X 2"P **BRICKMOULD SILL FRAME** 

**VENTING AREA: 31.1 SQ IN** LOUVER HEIGHT: 2 7/8"

LOUVER QTY: 9

**FRONT** 

SIDE