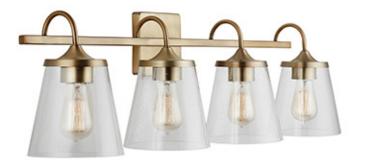

# **4 LIGHT VANITY**

Aged Brass

Available Finishes: Aged Brass (AD), Brushed Nickel (BN), Chrome

(CH), Matte Black (MB)