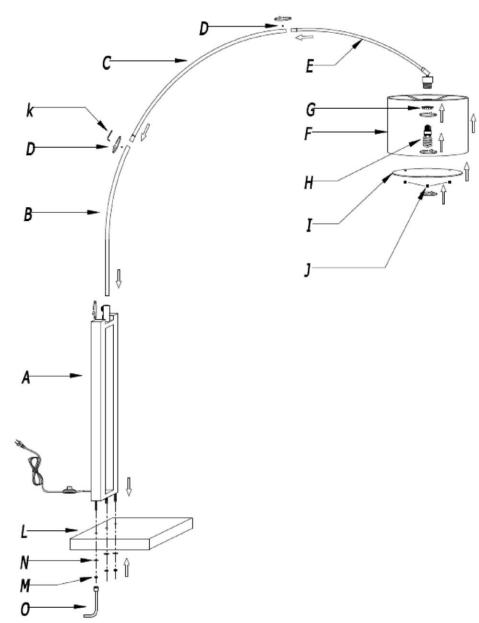

# **Part List and Hardware List**

| PIECE | DESCRIPTION | PICTURE | QUANTITY | PIECE | DESCRIPTION | PICTURE | QUANTITY |   |               |    |
|-------|-------------|---------|----------|-------|-------------|---------|----------|---|---------------|----|
| A     | Lamp body   |         | X1       | G     | Socket Ring |         | X1       |   |               |    |
| В     | Tube        |         | X1       | Н     | Bulb        |         | X1       |   |               |    |
| С     | Tube        |         | X1       | I     | Diffuser    |         | X1       | 8 |               |    |
| D     | Screw       |         | X2       | J     | Finial      |         | Х3       | N | washer        | ХЗ |
| Е     | Tube        |         | X1       | K     | Wrench key  |         | X1       | M | Screw         | Х3 |
| F     | Shade       |         | X1       | L     | Lamp base   |         | X1       | 0 | Wrench<br>key | X1 |

Estimated Assembly Time: 20 minutes.

Carefully remove all lamp parts from the box, lay all parts on a flat surface. please see list of items included in box below.

- Insert lamp body (A) into base (L), then secure by sliding in washer(N), screw(M) using wrench key(O)
   Stand the now assembled base onto a flat surface.
- 2. Insert tube(B) to base (A) tightly
- **3.** Insert tube(C) into tube(B) and secure with screws(D) using wrench key(K).
- **4** .Insert tube(E) into tube(C) and secure with screws(D).
- **5.** Put shade(F) to socket, secure shade with lock ring(G)
- 6. ,insert bulb(H) (NOT INCLUDED) into socket
- **7**. Attach diffuser(I) to shade(F) securing it with finials(J)