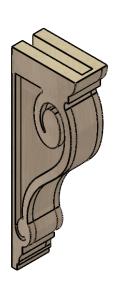

## ITEM NUMBER: CORU03X06X18SCRRCPR

3"W X 6"D X 18"H SERIES 2 THIN SCROLL ROUGH CEDAR TIMBERTHANE FAUX WOOD CORBEL, PRIMED

## **ISOMETRIC**

**EKENA MILLWORK** 2300 WEST MAIN ST. CLARKSVILLE, TX 75426 TOLL FREE: 866-607-0453 WWW.EKENAMILLWORK.COM

GENERATED DATE: 01/28/2023

- 1. INSTALLATION TO BE COMPLETED IN ACCORDANCE WITH MANUFACTURER'S SPECIFICATIONS.
  2. DRAWING MAY NOT BE TO SCALE
  3. THIS DRAWING IS INTENDED FOR DESIGN AND PLANNING PURPOSES ONLY.
  4. ALL INFORMATION CONTAINED HEREIN WAS CURRENT AT THE TIME OF DEVELOPMENT BUT MUST BE REVIEWED AND APPROVED BY THE PRODUCT MANUFACTURER TO BE CONSIDERED ACCURATE.
- 5. TIMBERTHANE ARCHITECTURAL PRODUCTS ARE MADE FROM HIGH DENSITY URETHANE AND COME FACTORY PRIMED