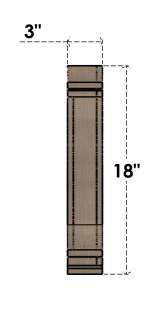

## ITEM NUMBER: CORU03X06X18SCRRCPR

3"W X 6"D X 18"H SERIES 2 THIN SCROLL ROUGH CEDAR TIMBERTHANE FAUX WOOD CORBEL, PRIMED

## FRONT PROFILE