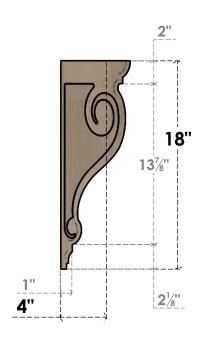

## ITEM NUMBER: CORU03X06X18SCRRCPR

3"W X 6"D X 18"H SERIES 2 THIN SCROLL ROUGH CEDAR TIMBERTHANE FAUX WOOD CORBEL, PRIMED

## SIDE PROFILE