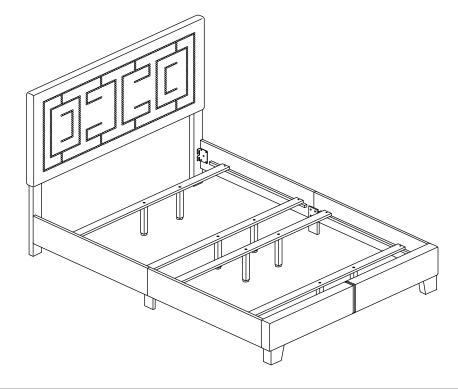

## ASSEMBLY INSTRUCTION

Thank you for purchasing this quality product. Be sure to check all packing material carefully for small parts which may have come loose inside the carton during shipment. Separate, identify and count all parts and hardware. Compare with the parts list to be sure all parts are present.

| PART LIST |                                      |         |      |  |
|-----------|--------------------------------------|---------|------|--|
| ITEM      | DESCRIPTON                           | DRAWING | QTY  |  |
| 1         | HEADBOARD<br>CUSHION                 |         | 1PC  |  |
| 2         | HEADBOARD LEG (R)                    |         | 1PC  |  |
| 3         | HEADBOARD LEG (L)                    |         | 1PC  |  |
| 4         | FOOTBOARD<br>CUSHION                 |         | 1PC  |  |
| 5         | FOOTBOARD<br>LEG                     |         | 2PCS |  |
| 6         | SIDE RAIL                            |         | 2PCS |  |
| 7         | SIDE RAIL                            |         | 2PCS |  |
| 8         | SIDE RAIL<br>SUPPORT LEG             |         | 2PCS |  |
| 9         | SLAT                                 |         | 4PCS |  |
| 10        | SUPPORT LEGS<br>WITH ADJUSTABLE FEET |         | 8PCS |  |