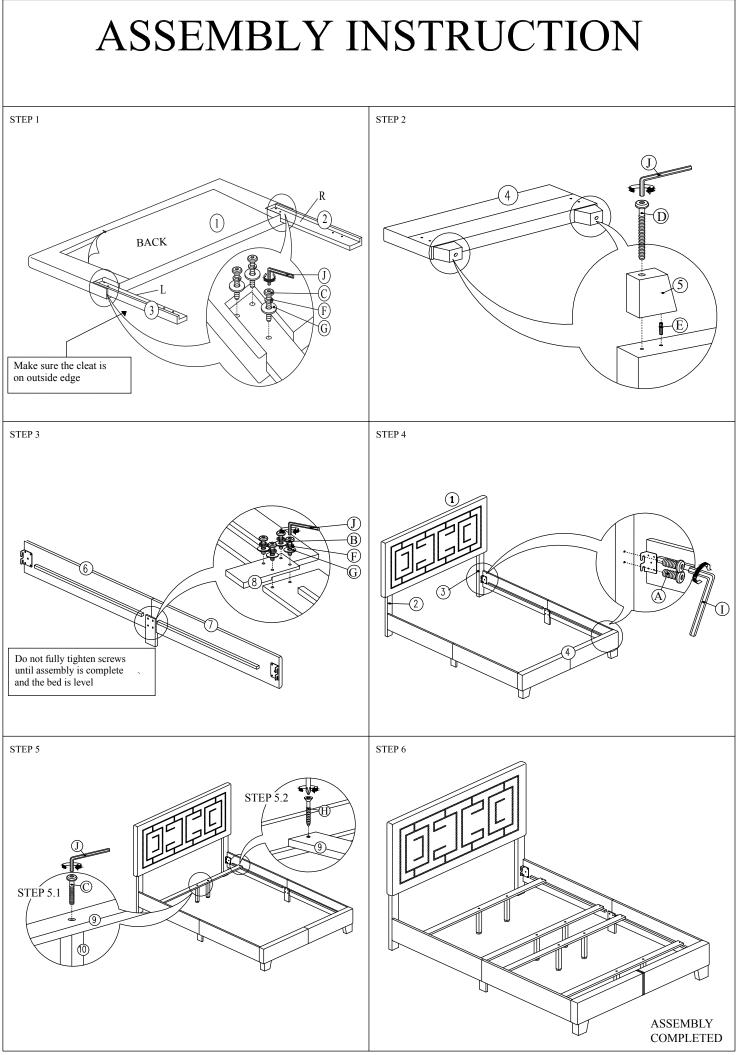

## ASSEMBLY INSTRUCTION

Thank you for purchasing this quality product. Be sure to check all packing material carefully for small parts which may have come loose inside the carton during shipment. Separate, identify and count all parts and hardware. Compare with the parts list to be sure all parts are present.

## "DO NOT TIGHTEN SCREWS UNTIL COMPLETELY ASSEMBLED"

## **IMPORTANT:** PLEASE READ INSTRUCTION BEFORE STARTING THE ASSEMBLY

|      | HARDWARE LIST |           |           |       |  |  |
|------|---------------|-----------|-----------|-------|--|--|
| ITEM | DESCRIPTON    | DRAWING   | SIZE      | QTY   |  |  |
| A    | JCBB SCREW    | O         | M8 X 20MM | 8PCS  |  |  |
| В    | JCBC SCREW    | <u>()</u> | M6 X 25MM | 8PCS  |  |  |
| С    | JCBC SCREW    | <u>)</u>  | M6 X 35MM | 14PCS |  |  |
| D    | JCBC SCREW    | 0 <u></u> | M6 X 70MM | 2PCS  |  |  |
| Е    | WOOD DOWEL    |           | M8 X 30MM | 2PCS  |  |  |
| F    | SPRING WASHER | Ô         | M6 X 13MM | 14PCS |  |  |
| G    | FLAT WASHER   | 0         | M6 X 19MM | 14PCS |  |  |
| Н    | SCREW         | ()—mmm    | M4 X 32MM | 8PCS  |  |  |
| Ι    | L - KEY       | Ĩ         | M5 X 65MM | 1PC   |  |  |
| J    | L - KEY       | Ĺ         | M4 X 65MM | 1PC   |  |  |

| PART LIST |                                      |         |      |  |
|-----------|--------------------------------------|---------|------|--|
| ITEM      | DESCRIPTON                           | DRAWING | QTY  |  |
| 1         | HEADBOARD<br>CUSHION                 |         | 1PC  |  |
| 2         | HEADBOARD LEG (R)                    |         | 1PC  |  |
| 3         | HEADBOARD LEG (L)                    |         | 1PC  |  |
| 4         | FOOTBOARD<br>CUSHION                 |         | 1PC  |  |
| 5         | FOOTBOARD<br>LEG                     |         | 2PCS |  |
| 6         | SIDE RAIL                            |         | 2PCS |  |
| 7         | SIDE RAIL                            |         | 2PCS |  |
| 8         | SIDE RAIL<br>SUPPORT LEG             |         | 2PCS |  |
| 9         | SLAT                                 |         | 4PCS |  |
| 10        | SUPPORT LEGS<br>WITH ADJUSTABLE FEET |         | 8PCS |  |