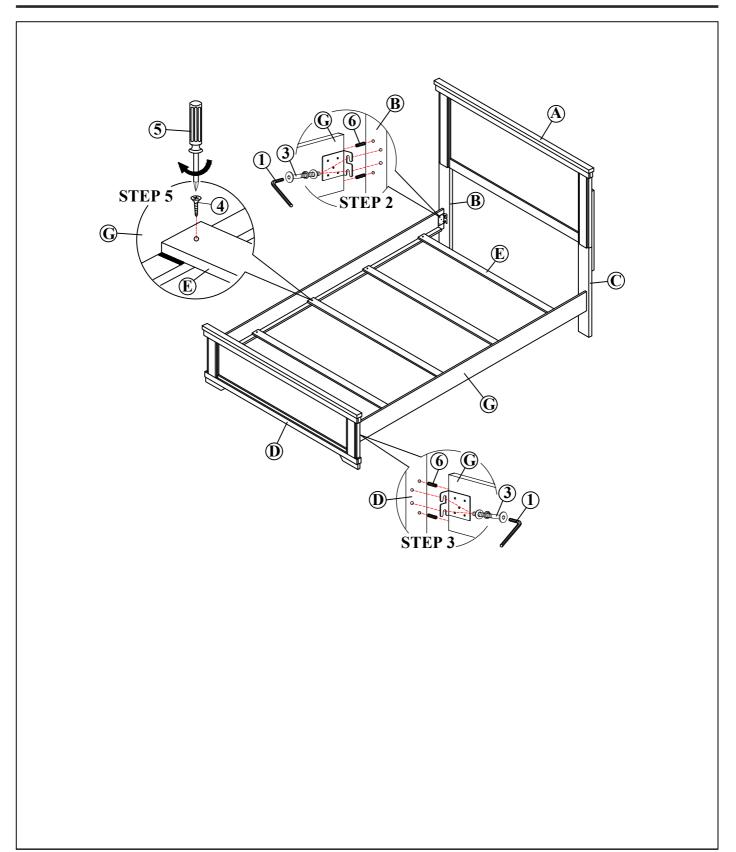

#### (BOX 1) BOX OF HEADBOARD / FOOTBOARD

| ITEM | DRAWING | DESCRIPTION            | QTY |
|------|---------|------------------------|-----|
| A    |         | HEADBOARD PANEL        | 1   |
| В    |         | LEFT<br>HEADBOARD LEG  | 1   |
| С    |         | RIGHT<br>HEADBOARD LEG | 1   |
| D    |         | FOOTBOARD              | 1   |
| E    |         | WOODEN SLAT            | 4   |

### (BOX 1) HEADBOARD / FOOTBOARD HARDWARE LIST

| ITEM | DRAWING         | DESCRIPTION                                                   | QTY |
|------|-----------------|---------------------------------------------------------------|-----|
| 1    |                 | ALLEN WRENCH<br>(M4)                                          | 1   |
| 2    | 97 <b>9</b> 000 | CONNECTION BOLT<br>(M6 x 50mm)<br>W/WASHER &<br>SPRING WASHER | 8   |
| 3    | 9 <b>9</b> 000  | CONNECTION BOLT<br>(M6 x 25mm)<br>W/WASHER &<br>SPRING WASHER | 8   |
| 4    | 8 Trans         | FLAT HEAD SCREW<br>(#8 x 1 1/8")                              | 8   |
| 5    |                 | Assembly Tool Not Included                                    | 1   |

(BOX 2) BOX OF SIDE RAIL

| ITEM | DRAWING | DESCRIPTION | QTY |
|------|---------|-------------|-----|
| F    |         | SIDE RAIL   | 2   |

#### (BOX 2) SIDE RAIL HARDWARE LIST

| ITEM | DRAWING | DESCRIPTION               | QTY |
|------|---------|---------------------------|-----|
| 6    |         | WOOD DOWEL<br>(M8 x 30mm) | 8   |