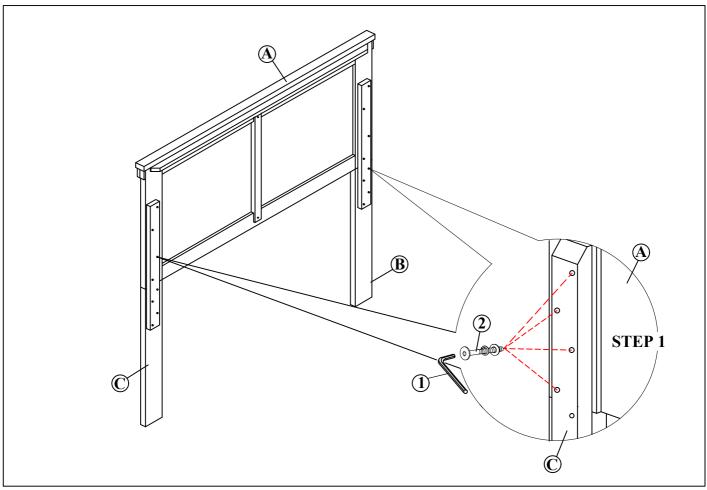

#### (BOX 1) BOX OF HEADBOARD / FOOTBOARD

| ITEM | DRAWING | DESCRIPTION            | QTY |
|------|---------|------------------------|-----|
| A    |         | HEADBOARD PANEL        | 1   |
| В    |         | LEFT<br>HEADBOARD LEG  | 1   |
| С    |         | RIGHT<br>HEADBOARD LEG | 1   |
| D    |         | FOOTBOARD              | 1   |
| E    |         | WOODEN SLAT            | 4   |

### (BOX 1) HEADBOARD / FOOTBOARD HARDWARE LIST

| ITEM | DRAWING         | DESCRIPTION                                                   | QTY |
|------|-----------------|---------------------------------------------------------------|-----|
| 1    |                 | ALLEN WRENCH<br>(M4)                                          | 1   |
| 2    | 97 <b>9</b> 000 | CONNECTION BOLT<br>(M6 x 50mm)<br>W/WASHER &<br>SPRING WASHER | 8   |
| 3    | 9 <b>9</b> 000  | CONNECTION BOLT<br>(M6 x 25mm)<br>W/WASHER &<br>SPRING WASHER | 8   |
| 4    | 8 Trans         | FLAT HEAD SCREW<br>(#8 x 1 1/8")                              | 8   |
| 5    |                 | Assembly Tool Not Included                                    | 1   |