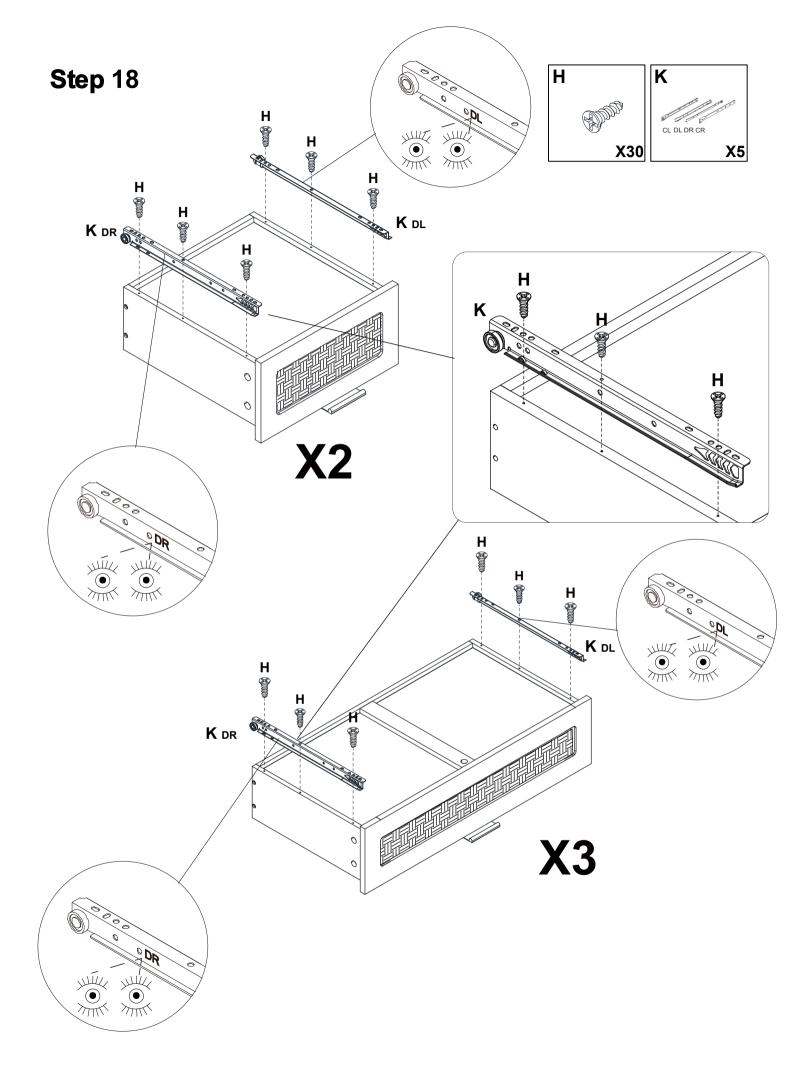

wer Back Panel       | 3   |
| 15   | Large Drawer Bottom Panel     | 3   |
| 16   | Large Drawer Support Panel    | 3   |
| 17   | Small Drawer Front Panel      | 1   |
| 18   | Small Drawer Left Side Panel  | 2   |
| 19   | Small Drawer Right Side Panel | 2   |
| 20   | Small Drawer Back Panel       | 2   |
| 21   | Small Drawer Bottom Panel     | 2   |
| 22   | Small Drawer Front Panel      | 1   |

## The Accessoriess



#### NOTED:



#### Α Н K Step 1 CL DL DR CR **X4 X24 X4** H Pa H **K**CR KCR H H∰ **K**CR H H H **K**CR 3 **K**CR ₩H H K CL . Н H 2 2 K cL Н K cL Н K CL **K** cL



# Н Step 3 N K CL DL DR CR **X1** Х3 **X3 K**CR Н **K**CR 9 6 K cL K cL

Step 4



















Step 9











Step 10



**X6** 



Step 11





Step 12









Step 14















Step 17









#### **Proper Use**

**DO NOT** use for commercial purposes

**DO NOT** use as a step stool or stand on table

**DO NOT** put hot serving liquid directly on the table top

**DO NOT** leave spilled liquid on the table top

**DO NOT** use table if damaged

**DO NOT** exceed weight limit

**DO NOT** make temporary repairs

**DO NOT** use outdoor

#### Dear Customer:

Thank you for purchasing our product, we wish you satisfy our service, if you have any further questions or any quality issues, please show the belows number and don't hesitate to contact our Customer Service People:

### W688202311