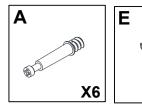

#### What's included

| Code | Description            | Qty |
|------|------------------------|-----|
| Α    | Cam Bolt M6X35MM       | 35  |
| В    | Cam Lock 15X10MM       | 35  |
| С    | Screw M4X35MM          | 33  |
| D    | Wooden Dowel M6X30MM   | 16  |
| E    | Screw M4X14MM          | 22  |
| F    | Metal Plate            | 2   |
| G    | Plastic Strip          | 1   |
| Н    | Screw M3X12MM          | 65  |
| I    | Plastic Corner Support | 8   |
| J    | Handle                 | 5   |
| K    | Slide Sets             | 5   |
| L    | Anchor M6X30MM         | 2   |
| М    | Metal Pin              | 4   |
| N    | Screw M3.5X12MM        | 3   |