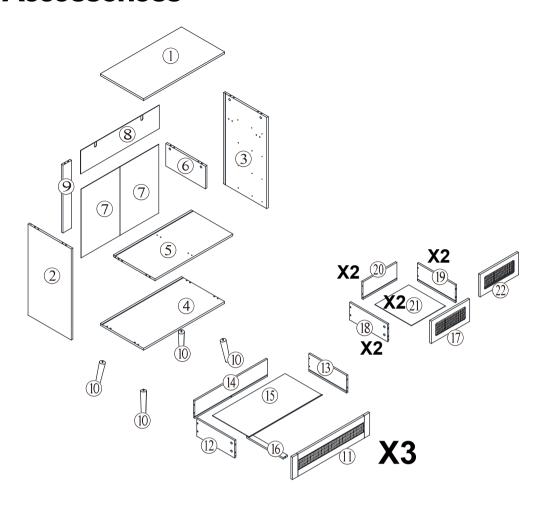

## **Included Accessories**

| Code | Description                   | Qty |
|------|-------------------------------|-----|
| 1    | Cabinet Top                   | 1   |
| 2    | Left Side Panel               | 1   |
| 3    | Right Side Panel              | 1   |
| 4    | Bottom Panel                  | 1   |
| 5    | Shelf                         | 1   |
| 6    | Partition Panel               | 1   |
| 7    | Lower Back Panel              | 2   |
| 8    | Upper Back Panel              | 1   |
| 9    | Vertical Back Strether        | 1   |
| 10   | Feet                          | 4   |
| 11   | Large Drawer Front Panel      | 3   |
| 12   | Large Drawer Left Side Panel  | 3   |
| 13   | Large Drawer Right Side Panel | 3   |
| 14   | Large Drawer Back Panel       | 3   |
| 15   | Large Drawer Bottom Panel     | 3   |
| 16   | Large Drawer Support Panel    | 3   |
| 17   | Small Drawer Front Panel      | 1   |
| 18   | Small Drawer Left Side Panel  | 2   |
| 19   | Small Drawer Right Side Panel | 2   |
| 20   | Small Drawer Back Panel       | 2   |
| 21   | Small Drawer Bottom Panel     | 2   |
| 22   | Small Drawer Front Panel      | 1   |

## The Accessoriess