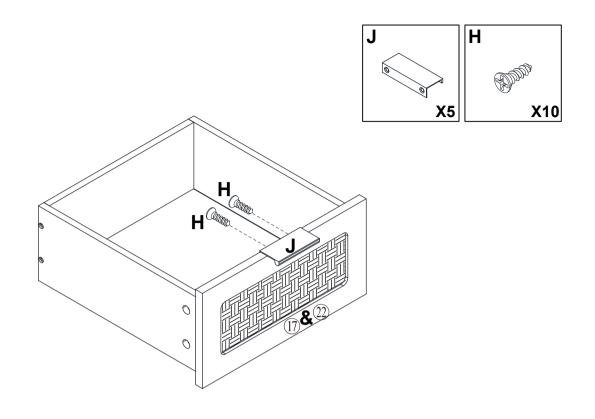

Drawer Back Panel       | 3   |
| 15   | Large Drawer Bottom Panel     | 3   |
| 16   | Large Drawer Support Panel    | 3   |
| 17   | Small Drawer Front Panel      | 1   |
| 18   | Small Drawer Left Side Panel  | 2   |
| 19   | Small Drawer Right Side Panel | 2   |
| 20   | Small Drawer Back Panel       | 2   |
| 21   | Small Drawer Bottom Panel     | 2   |
| 22   | Small Drawer Front Panel      | 1   |

## The Accessoriess



#### NOTED:



#### Α Н K Step 1 CL DL DR CR **X4 X24 X4** H Pa H **K**CR KCR H H∰ **K**CR H H H **K**CR 3 **K**CR ₩H H K CL . Н H 2 2 K cL Н K cL Н K CL **K** cL



# Н Step 3 N K CL DL DR CR **X1** Х3 **X3 K**CR Н **K**CR 9 6 K cL K cL

Step 4



















Step 9











Step 10



**X6** 



Step 11





Step 12









Step 14















Step 17









#### **Proper Use**

**DO NOT** use for commercial purposes

**DO NOT** use as a step stool or stand on table

**DO NOT** put hot serving liquid directly on the table top

**DO NOT** leave spilled liquid on the table top

**DO NOT** use table if damaged

**DO NOT** exceed weight limit

**DO NOT** make temporary repairs

**DO NOT** use outdoor

#### Dear Customer:

Thank you for purchasing our product, we wish you satisfy our service, if you have any further questions or any quality issues, please show the belows number and don't hesitate to contact our Customer Service People:

### W688202311