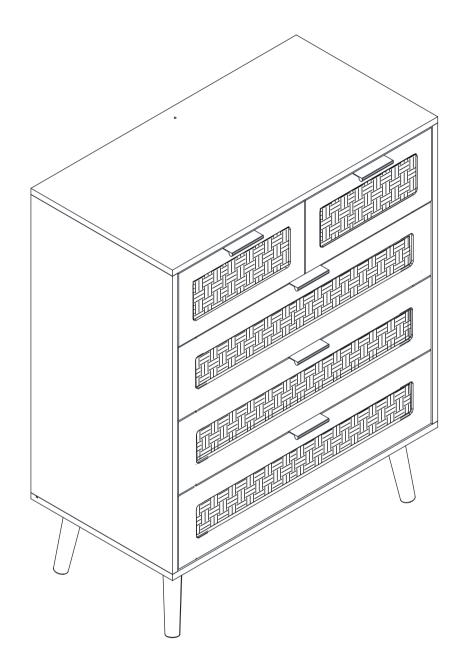

# Installation Instruction



**Product Name** 

#### 5 Drawer Cabinet

Ver.1.0 20231121

# **Assembling**

#### What you need

- Use the packaging carton as a working surface to prevent product damage during assembly
- Phillips head screwdriver



#### **Weight Limitation**





#### What's included

| Code | Description            | Qty |
|------|------------------------|-----|
| Α    | Cam Bolt M6X35MM       | 35  |
| В    | Cam Lock 15X10MM       | 35  |
| С    | Screw M4X35MM          | 33  |
| D    | Wooden Dowel M6X30MM   | 16  |
| E    | Screw M4X14MM          | 22  |
| F    | Metal Plate            | 2   |
| G    | Plastic Strip          | 1   |
| Н    | Screw M3X12MM          | 65  |
| I    | Plastic Corner Support | 8   |
| J    | Handle                 | 5   |
| K    | Slide Sets             | 5   |
| L