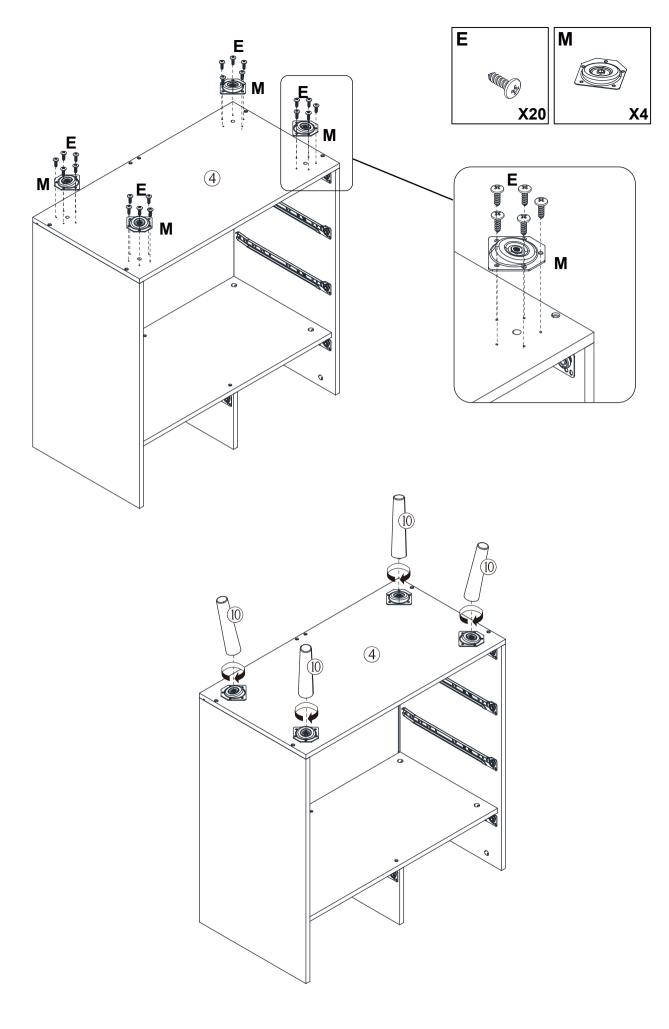

## **Included Accessories**

| Code | Description                   | Qty |
|------|-------------------------------|-----|
| 1    | Cabinet Top                   | 1   |
| 2    | Left Side Panel               | 1   |
| 3    | Right Side Panel              | 1   |
| 4    | Bottom Panel                  | 1   |
| 5    | Shelf                         | 1   |
| 6    | Partition Panel               | 1   |
| 7    | Lower Back Panel              | 2   |
| 8    | Upper Back Panel              | 1   |
| 9    | Vertical Back Strether        | 1   |
| 10   | Feet                          | 4   |
| 11   | Large Drawer Front Panel      | 3   |
| 12   | Large Drawer Left Side Panel  | 3   |
| 13   | Large Drawer Right Side Panel | 3   |
| 14   | Large Drawer Back Panel       | 3   |
| 15   | Large Drawer Bottom Panel     | 3   |
| 16   | Large Drawer Support Panel    | 3   |
| 17   | Small Drawer Front Panel      | 1   |
| 18   | Small Drawer Left Side Panel  | 2   |
| 19   | Small Drawer Right Side Panel | 2   |
| 20   | Small Drawer Back Panel       | 2   |
| 21   | Small Drawer Bottom Panel     | 2   |
| 22   | Small Drawer Front Panel      | 1   |