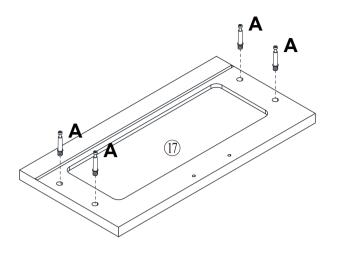

## **Included Accessories**

| Code | Description                   | Qty |
|------|-------------------------------|-----|
| 1    | Cabinet Top                   | 1   |
| 2    | Left Side Panel               | 1   |
| 3    | Right Side Panel              | 1   |
| 4    | Bottom Panel                  | 1   |
| 5    | Shelf                         | 1   |
| 6    | Partition Panel               | 1   |
| 7    | Lower Back Panel              | 2   |
| 8    | Upper Back Panel              | 1   |
| 9    | Vertical Back Strether        | 1   |
| 10   | Feet                          | 4   |
| 11   | Large Drawer Front Panel      | 3   |
| 12   | Large Drawer Left Side Panel  | 3   |
| 13   | Large Drawer Right Side Panel | 3   |
| 14   | Large Drawer Back Panel       | 3   |
| 15   | Large Drawer Bottom Panel     | 3   |
| 16   | Large Drawer Support Panel    | 3   |
| 17   | Small Drawer Front Panel      | 1   |
| 18   | Small Drawer Left Side Panel  | 2   |
| 19   | Small Drawer Right Side Panel | 2   |
| 20   | Small Drawer Back Panel       | 2   |
| 21   | Small Drawer Bottom Panel     | 2   |
| 22   | Small Drawer Front Panel      | 1   |

Step 17