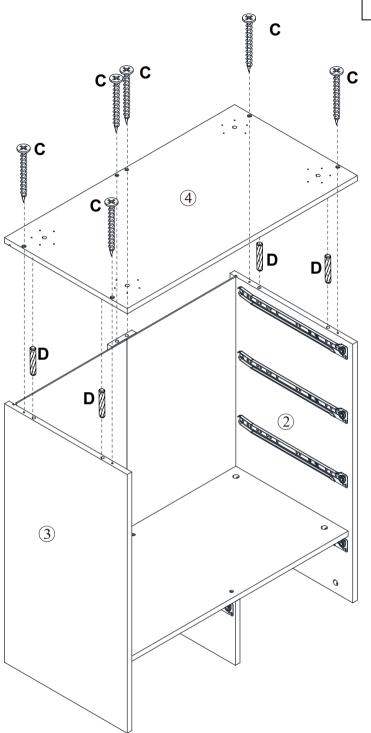

## **Included Accessories**

| Code | Description                   | Qty |
|------|-------------------------------|-----|
| 1    | Cabinet Top                   | 1   |
| 2    | Left Side Panel               | 1   |
| 3    | Right Side Panel              | 1   |
| 4    | Bottom Panel                  | 1   |
| 5    | Shelf                         | 1   |
| 6    | Partition Panel               | 1   |
| 7    | Lower Back Panel              | 2   |
| 8    | Upper Back Panel              | 1   |
| 9    | Vertical Back Strether        | 1   |
| 10   | Feet                          | 4   |
| 11   | Large Drawer Front Panel      | 3   |
| 12   | Large Drawer Left Side Panel  | 3   |
| 13   | Large Drawer Right Side Panel | 3   |
| 14   | Large Drawer Back Panel       | 3   |
| 15   | Large Drawer Bottom Panel     | 3   |
| 16   | Large Drawer Support Panel    | 3   |
| 17   | Small Drawer Front Panel      | 1   |
| 18   | Small Drawer Left Side Panel  | 2   |
| 19   | Small Drawer Right Side Panel | 2   |
| 20   | Small Drawer Back Panel       | 2   |
| 21   | Small Drawer Bottom Panel     | 2   |
| 22   | Small Drawer Front Panel      | 1   |