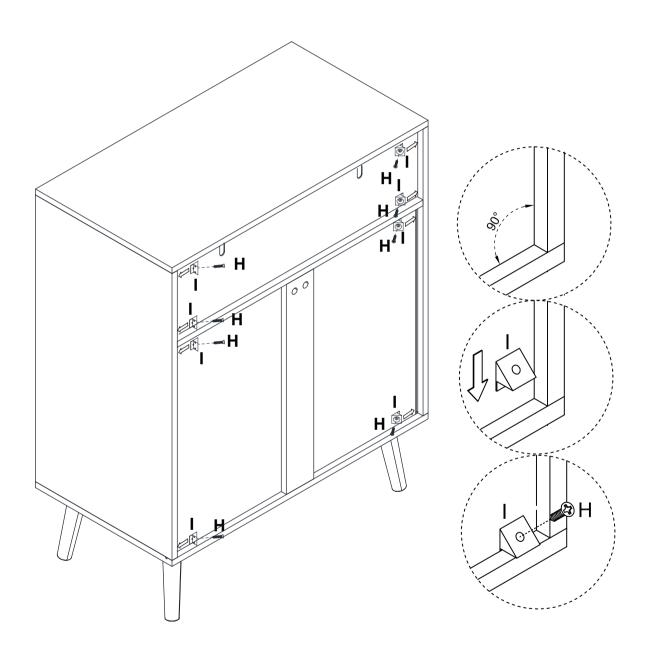

arge Drawer Right Side Panel | 3   |
| 14   | Large Drawer Back Panel       | 3   |
| 15   | Large Drawer Bottom Panel     | 3   |
| 16   | Large Drawer Support Panel    | 3   |
| 17   | Small Drawer Front Panel      | 1   |
| 18   | Small Drawer Left Side Panel  | 2   |
| 19   | Small Drawer Right Side Panel | 2   |
| 20   | Small Drawer Back Panel       | 2   |
| 21   | Small Drawer Bottom Panel     | 2   |
| 22   | Small Drawer Front Panel      | 1   |

## The Accessoriess



#### NOTED:



#### Α Н K Step 1 CL DL DR CR **X4 X24 X4** H Pa H **K**CR KCR H H∰ **K**CR H H H **K**CR 3 **K**CR ₩H H K CL . Н H 2 2 K cL Н K cL Н K CL **K** cL



# Н Step 3 N K CL DL DR CR **X1** Х3 **X3 K**CR Н **K**CR 9 6 K cL K cL

Step 4



















Step 9











Step 10



**X6** 



Step 11





Step 12









Step 14















Step 17









#### **Proper Use**

**DO NOT** use for commercial purposes

**DO NOT** use as a step stool or stand on table

**DO NOT** put hot serving liquid directly on the table top

**DO NOT** leave spilled liquid on the table top

**DO NOT** use table if damaged

**DO NOT** exceed weight limit

**DO NOT** make temporary repairs

**DO NOT** use outdoor

#### Dear Customer:

Thank you for purchasing our product, we wish you satisfy our service, if you have any further questions or any quality issues, please show the belows number and don't hesitate to contact our Customer Service People:

### W688202311