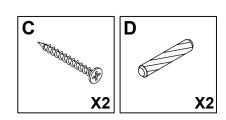

## **Included Accessories**

| Code | Description                   | Qty |
|------|-------------------------------|-----|
| 1    | Cabinet Top                   | 1   |
| 2    | Left Side Panel               | 1   |
| 3    | Right Side Panel              | 1   |
| 4    | Bottom Panel                  | 1   |
| 5    | Shelf                         | 1   |
| 6    | Partition Panel               | 1   |
| 7    | Lower Back Panel              | 2   |
| 8    | Upper Back Panel              | 1   |
| 9    | Vertical Back Strether        | 1   |
| 10   | Feet                          | 4   |
| 11   | Large Drawer Front Panel      | 3   |
| 12   | Large Drawer Left Side Panel  | 3   |
| 13   | Large Drawer Right Side Panel | 3   |
| 14   | Large Drawer Back Panel       | 3   |
| 15   | Large Drawer Bottom Panel     | 3   |
| 16   | Large Drawer Support Panel    | 3   |
| 17   | Small Drawer Front Panel      | 1   |
| 18   | Small Drawer Left Side Panel  | 2   |
| 19   | Small Drawer Right Side Panel | 2   |
| 20   | Small Drawer Back Panel       | 2   |
| 21   | Small Drawer Bottom Panel     | 2   |
| 22   | Small Drawer Front Panel      | 1   |