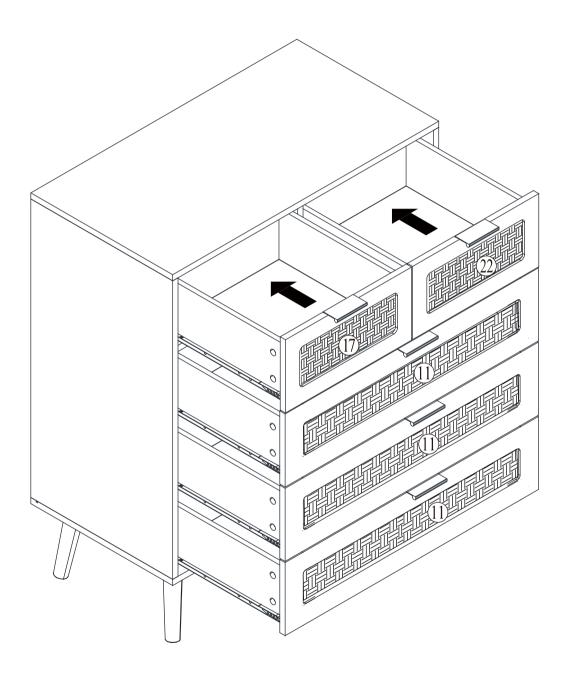

r Back Panel       | 3   |
| 15   | Large Drawer Bottom Panel     | 3   |
| 16   | Large Drawer Support Panel    | 3   |
| 17   | Small Drawer Front Panel      | 1   |
| 18   | Small Drawer Left Side Panel  | 2   |
| 19   | Small Drawer Right Side Panel | 2   |
| 20   | Small Drawer Back Panel       | 2   |
| 21   | Small Drawer Bottom Panel     | 2   |
| 22   | Small Drawer Front Panel      | 1   |

## The Accessoriess



#### NOTED:



#### Α Н K Step 1 CL DL DR CR **X4 X24 X4** H Pa H **K**CR KCR H H∰ **K**CR H H H **K**CR 3 **K**CR ₩H H K CL . Н H 2 2 K cL Н K cL Н K CL **K** cL



# Н Step 3 N K CL DL DR CR **X1** Х3 **X3 K**CR Н **K**CR 9 6 K cL K cL

Step 4



















Step 9











Step 10



**X6** 



Step 11





Step 12









Step 14















Step 17









#### **Proper Use**

**DO NOT** use for commercial purposes

**DO NOT** use as a step stool or stand on table

**DO NOT** put hot serving liquid directly on the table top

**DO NOT** leave spilled liquid on the table top

**DO NOT** use table if damaged

**DO NOT** exceed weight limit

**DO NOT** make temporary repairs

**DO NOT** use outdoor

#### Dear Customer:

Thank you for purchasing our product, we wish you satisfy our service, if you have any further questions or any quality issues, please show the belows number and don't hesitate to contact our Customer Service People:

### W688202311