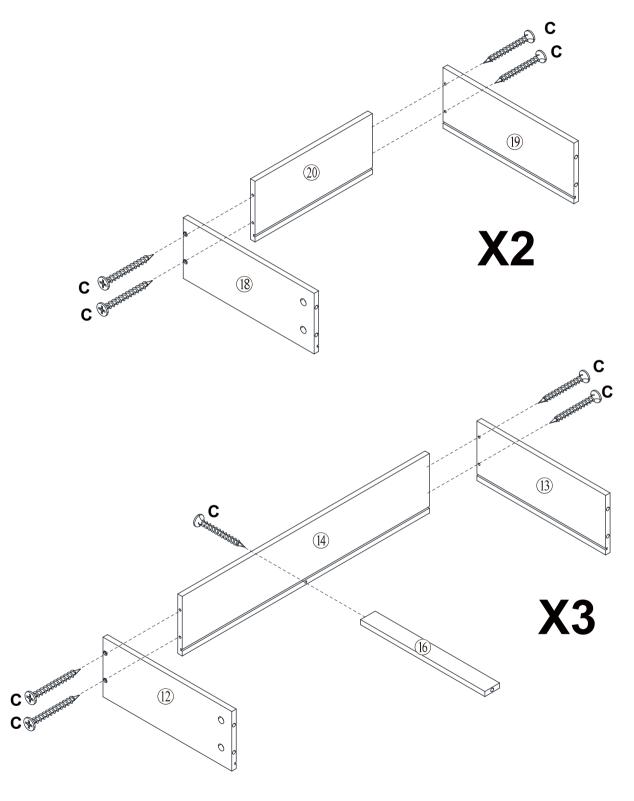

## **Included Accessories**

| Code | Description                   | Qty |
|------|-------------------------------|-----|
| 1    | Cabinet Top                   | 1   |
| 2    | Left Side Panel               | 1   |
| 3    | Right Side Panel              | 1   |
| 4    | Bottom Panel                  | 1   |
| 5    | Shelf                         | 1   |
| 6    | Partition Panel               | 1   |
| 7    | Lower Back Panel              | 2   |
| 8    | Upper Back Panel              | 1   |
| 9    | Vertical Back Strether        | 1   |
| 10   | Feet                          | 4   |
| 11   | Large Drawer Front Panel      | 3   |
| 12   | Large Drawer Left Side Panel  | 3   |
| 13   | Large Drawer Right Side Panel | 3   |
| 14   | Large Drawer Back Panel       | 3   |
| 15   | Large Drawer Bottom Panel     | 3   |
| 16   | Large Drawer Support Panel    | 3   |
| 17   | Small Drawer Front Panel      | 1   |
| 18   | Small Drawer Left Side Panel  | 2   |
| 19   | Small Drawer Right Side Panel | 2   |
| 20   | Small Drawer Back Panel       | 2   |
| 21   | Small Drawer Bottom Panel     | 2   |
| 22   | Small Drawer Front Panel      | 1   |