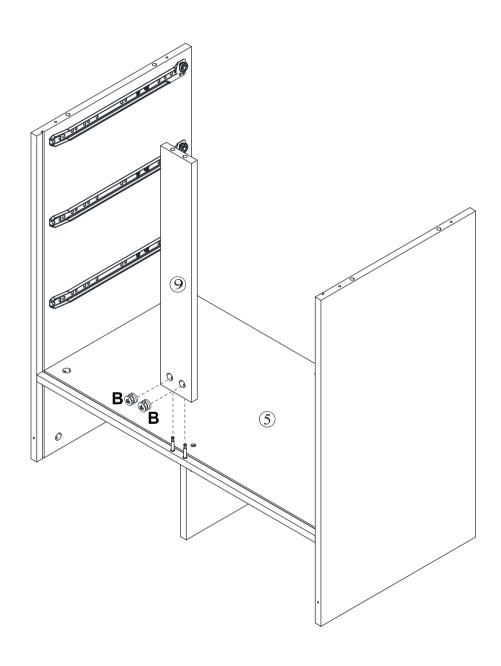

# Н Step 3 N K CL DL DR CR **X1** Х3 **X3 K**CR Н **K**CR 9 6 K cL K cL

Step 4

Step 9

Step 10

**X6** 

Step 11

Step 12

Step 14