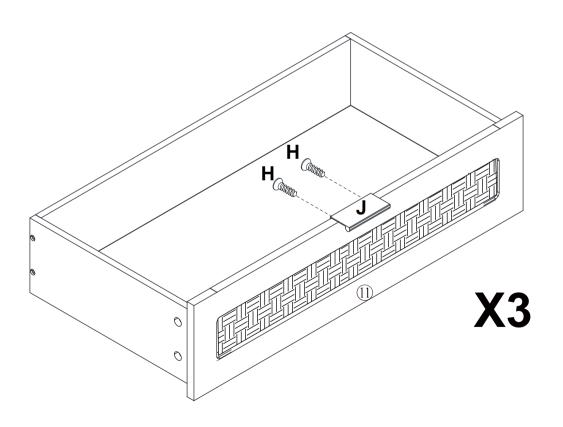

rawer Back Panel       | 3   |
| 15   | Large Drawer Bottom Panel     | 3   |
| 16   | Large Drawer Support Panel    | 3   |
| 17   | Small Drawer Front Panel      | 1   |
| 18   | Small Drawer Left Side Panel  | 2   |
| 19   | Small Drawer Right Side Panel | 2   |
| 20   | Small Drawer Back Panel       | 2   |
| 21   | Small Drawer Bottom Panel     | 2   |
| 22   | Small Drawer Front Panel      | 1   |

## The Accessoriess



#### NOTED:



#### Α Н K Step 1 CL DL DR CR **X4 X24 X4** H Pa H **K**CR KCR H H∰ **K**CR H H H **K**CR 3 **K**CR ₩H H K CL . Н H 2 2 K cL Н K cL Н K CL **K** cL



# Н Step 3 N K CL DL DR CR **X1** Х3 **X3 K**CR Н **K**CR 9 6 K cL K cL

Step 4



















Step 9











Step 10



**X6** 



Step 11





Step 12









Step 14















Step 17









#### **Proper Use**

**DO NOT** use for commercial purposes

**DO NOT** use as a step stool or stand on table

**DO NOT** put hot serving liquid directly on the table top

**DO NOT** leave spilled liquid on the table top

**DO NOT** use table if damaged

**DO NOT** exceed weight limit

**DO NOT** make temporary repairs

**DO NOT** use outdoor

#### Dear Customer:

Thank you for purchasing our product, we wish you satisfy our service, if you have any further questions or any quality issues, please show the belows number and don't hesitate to contact our Customer Service People:

### W688202311