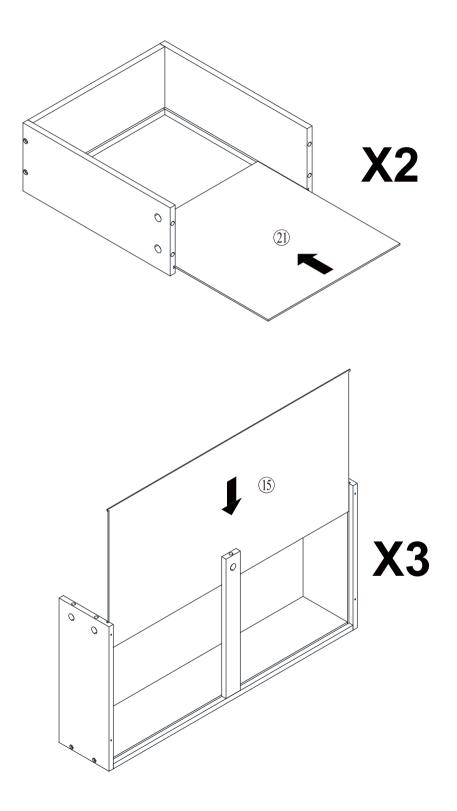

## **Included Accessories**

| Code | Description                   | Qty |
|------|-------------------------------|-----|
| 1    | Cabinet Top                   | 1   |
| 2    | Left Side Panel               | 1   |
| 3    | Right Side Panel              | 1   |
| 4    | Bottom Panel                  | 1   |
| 5    | Shelf                         | 1   |
| 6    | Partition Panel               | 1   |
| 7    | Lower Back Panel              | 2   |
| 8    | Upper Back Panel              | 1   |
| 9    | Vertical Back Strether        | 1   |
| 10   | Feet                          | 4   |
| 11   | Large Drawer Front Panel      | 3   |
| 12   | Large Drawer Left Side Panel  | 3   |
| 13   | Large Drawer Right Side Panel | 3   |
| 14   | Large Drawer Back Panel       | 3   |
| 15   | Large Drawer Bottom Panel     | 3   |
| 16   | Large Drawer Support Panel    | 3   |
| 17   | Small Drawer Front Panel      | 1   |
| 18   | Small Drawer Left Side Panel  | 2   |
| 19   | Small Drawer Right Side Panel | 2   |
| 20   | Small Drawer Back Panel       | 2   |
| 21   | Small Drawer Bottom Panel     | 2   |
| 22   | Small Drawer Front Panel      | 1   |

# Н Step 3 N K CL DL DR CR **X1** Х3 **X3 K**CR Н **K**CR 9 6 K cL K cL

Step 4

Step 9

Step 10

**X6** 

Step 11

Step 12

Step 14