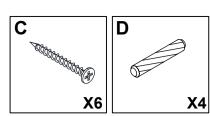

#### What's included

| Code | Description            | Qty |
|------|------------------------|-----|
| Α    | Cam Bolt M6X35MM       | 35  |
| В    | Cam Lock 15X10MM       | 35  |
| С    | Screw M4X35MM          | 33  |
| D    | Wooden Dowel M6X30MM   | 16  |
| E    | Screw M4X14MM          | 22  |
| F    | Metal Plate            | 2   |
| G    | Plastic Strip          | 1   |
| Н    | Screw M3X12MM          | 65  |
| I    | Plastic Corner Support | 8   |
| J    | Handle                 | 5   |
| K    | Slide Sets             | 5   |
| L    | Anchor M6X30MM         | 2   |
| М    | Metal Pin              | 4   |
| N    | Screw M3.5X12MM        | 3   |