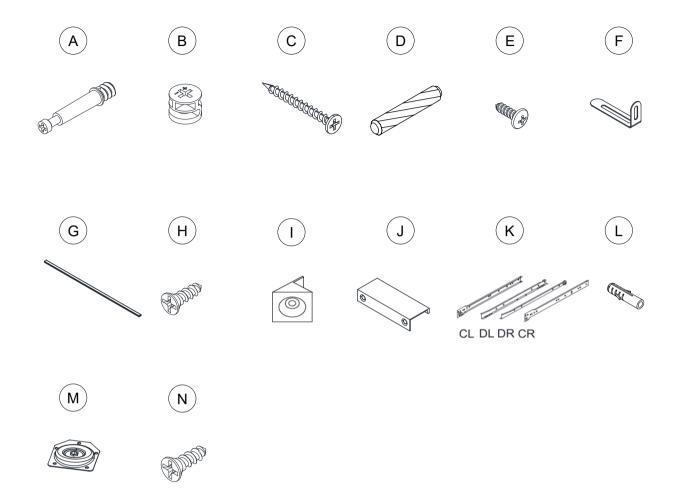

#### What's included

| Code | Description            | Qty |
|------|------------------------|-----|
| Α    | Cam Bolt M6X35MM       | 35  |
| В    | Cam Lock 15X10MM       | 35  |
| С    | Screw M4X35MM          | 33  |
| D    | Wooden Dowel M6X30MM   | 16  |
| E    | Screw M4X14MM          | 22  |
| F    | Metal Plate            | 2   |
| G    | Plastic Strip          | 1   |
| Н    | Screw M3X12MM          | 65  |
| I    | Plastic Corner Support | 8   |
| J    | Handle                 | 5   |
| K    | Slide Sets             | 5   |
| L    | Anchor M6X30MM         | 2   |
| М    | Metal Pin              | 4   |
| N    | Screw M3.5X12MM        | 3   |

#### The Hardware