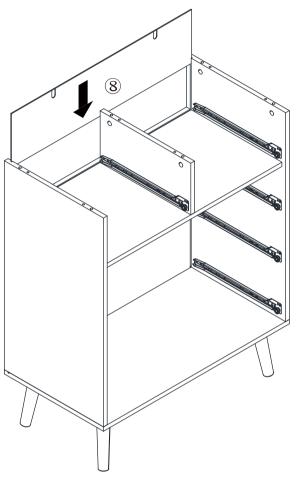

# Н Step 3 N K CL DL DR CR **X1** Х3 **X3 K**CR Н **K**CR 9 6 K cL K cL

Step 4

Step 9

Step 10

**X6** 

Step 11

Step 12

Step 14