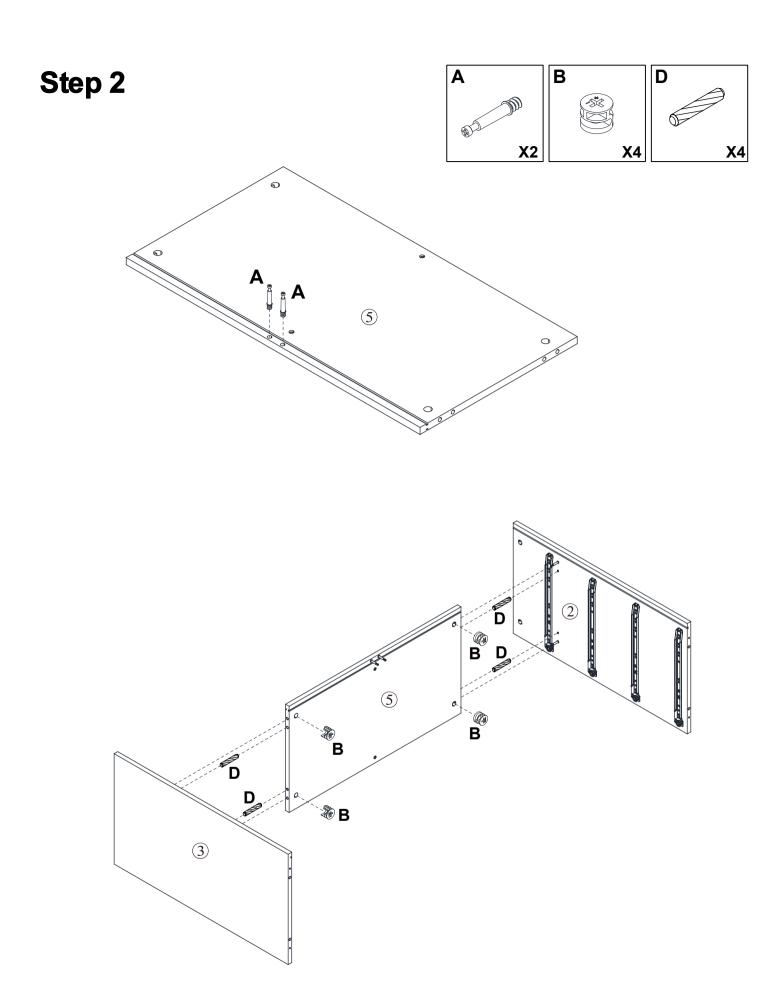

## **Included Accessories**

| Code | Description                   | Qty |
|------|-------------------------------|-----|
| 1    | Cabinet Top                   | 1   |
| 2    | Left Side Panel               | 1   |
| 3    | Right Side Panel              | 1   |
| 4    | Bottom Panel                  | 1   |
| 5    | Shelf                         | 1   |
| 6    | Partition Panel               | 1   |
| 7    | Lower Back Panel              | 2   |
| 8    | Upper Back Panel              | 1   |
| 9    | Vertical Back Strether        | 1   |
| 10   | Feet                          | 4   |
| 11   | Large Drawer Front Panel      | 3   |
| 12   | Large Drawer Left Side Panel  | 3   |
| 13   | Large Drawer Right Side Panel | 3   |
| 14   | Large Drawer Back Panel       | 3   |
| 15   | Large Drawer Bottom Panel     | 3   |
| 16   | Large Drawer Support Panel    | 3   |
| 17   | Small Drawer Front Panel      | 1   |
| 18   | Small Drawer Left Side Panel  | 2   |
| 19   | Small Drawer Right Side Panel | 2   |
| 20   | Small Drawer Back Panel       | 2   |
| 21   | Small Drawer Bottom Panel     | 2   |
| 22   | Small Drawer Front Panel      | 1   |