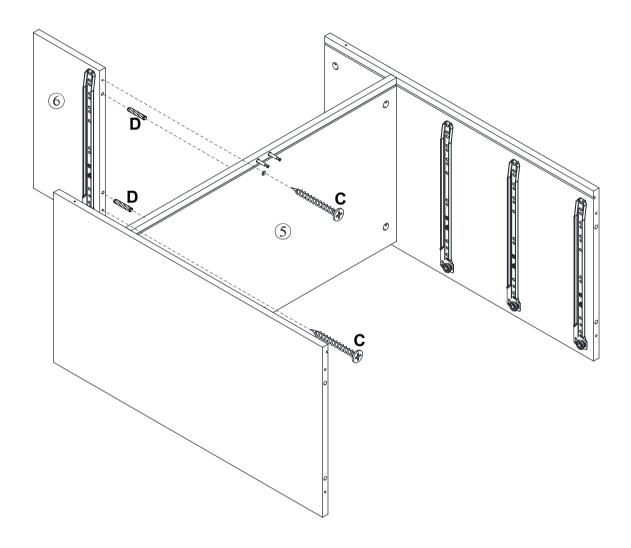

## **Included Accessories**

| Code | Description                   | Qty |
|------|-------------------------------|-----|
| 1    | Cabinet Top                   | 1   |
| 2    | Left Side Panel               | 1   |
| 3    | Right Side Panel              | 1   |
| 4    | Bottom Panel                  | 1   |
| 5    | Shelf                         | 1   |
| 6    | Partition Panel               | 1   |
| 7    | Lower Back Panel              | 2   |
| 8    | Upper Back Panel              | 1   |
| 9    | Vertical Back Strether        | 1   |
| 10   | Feet                          | 4   |
| 11   | Large Drawer Front Panel      | 3   |
| 12   | Large Drawer Left Side Panel  | 3   |
| 13   | Large Drawer Right Side Panel | 3   |
| 14   | Large Drawer Back Panel       | 3   |
| 15   | Large Drawer Bottom Panel     | 3   |
| 16   | Large Drawer Support Panel    | 3   |
| 17   | Small Drawer Front Panel      | 1   |
| 18   | Small Drawer Left Side Panel  | 2   |
| 19   | Small Drawer Right Side Panel | 2   |
| 20   | Small Drawer Back Panel       | 2   |
| 21   | Small Drawer Bottom Panel     | 2   |
| 22   | Small Drawer Front Panel      | 1   |