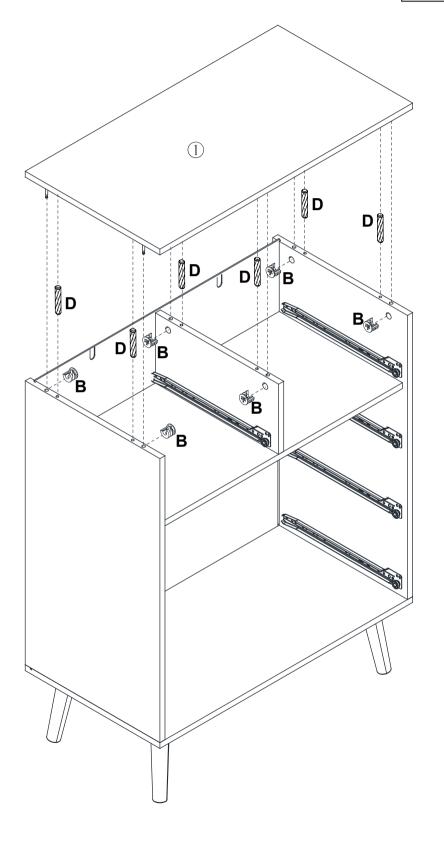

# Н Step 3 N K CL DL DR CR **X1** Х3 **X3 K**CR Н **K**CR 9 6 K cL K cL

Step 4

Step 9

Step 10

**X6** 

Step 11

Step 12

Step 14