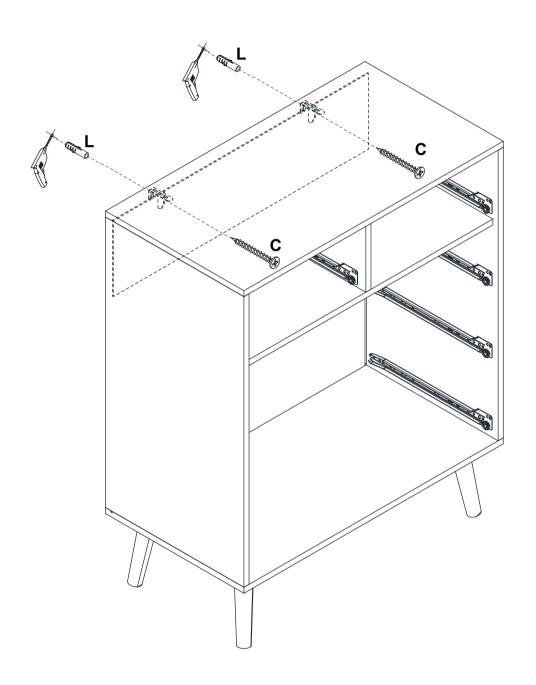

# Н Step 3 N K CL DL DR CR **X1** Х3 **X3 K**CR Н **K**CR 9 6 K cL K cL

Step 4

Step 9

Step 10

**X6** 

Step 11

Step 12

Step 14