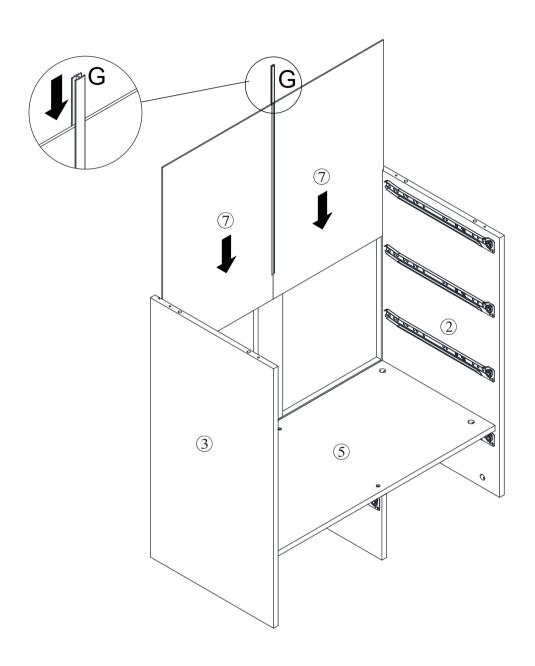

# Н Step 3 N K CL DL DR CR **X1** Х3 **X3 K**CR Н **K**CR 9 6 K cL K cL

Step 4

Step 9

Step 10

**X6** 

Step 11

Step 12

Step 14