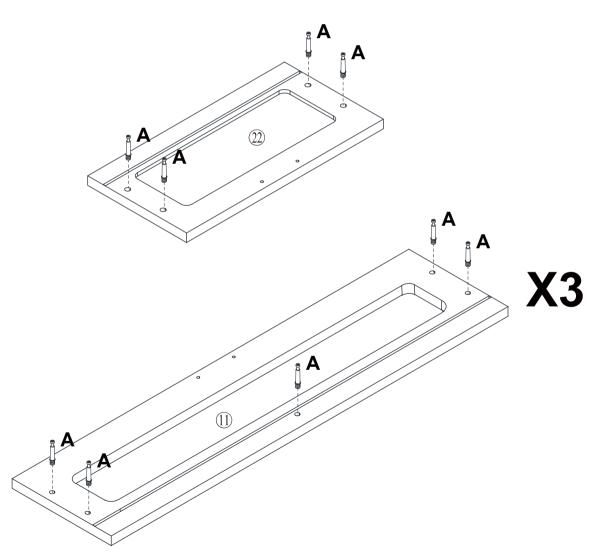

## **Included Accessories**

| Code | Description                   | Qty |
|------|-------------------------------|-----|
| 1    | Cabinet Top                   | 1   |
| 2    | Left Side Panel               | 1   |
| 3    | Right Side Panel              | 1   |
| 4    | Bottom Panel                  | 1   |
| 5    | Shelf                         | 1   |
| 6    | Partition Panel               | 1   |
| 7    | Lower Back Panel              | 2   |
| 8    | Upper Back Panel              | 1   |
| 9    | Vertical Back Strether        | 1   |
| 10   | Feet                          | 4   |
| 11   | Large Drawer Front Panel      | 3   |
| 12   | Large Drawer Left Side Panel  | 3   |
| 13   | Large Drawer Right Side Panel | 3   |
| 14   | Large Drawer Back Panel       | 3   |
| 15   | Large Drawer Bottom Panel     | 3   |
| 16   | Large Drawer Support Panel    | 3   |
| 17   | Small Drawer Front Panel      | 1   |
| 18   | Small Drawer Left Side Panel  | 2   |
| 19   | Small Drawer Right Side Panel | 2   |
| 20   | Small Drawer Back Panel       | 2   |
| 21   | Small Drawer Bottom Panel     | 2   |
| 22   | Small Drawer Front Panel      | 1   |

# Н Step 3 N K CL DL DR CR **X1** Х3 **X3 K**CR Н **K**CR 9 6 K cL K cL

Step 4

Step 9

Step 10

**X6** 

Step 11

Step 12

Step 14