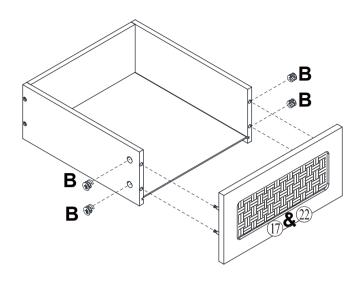

# Н Step 3 N K CL DL DR CR **X1** Х3 **X3 K**CR Н **K**CR 9 6 K cL K cL

Step 4

Step 9

Step 10

**X6** 

Step 11

Step 12

Step 14