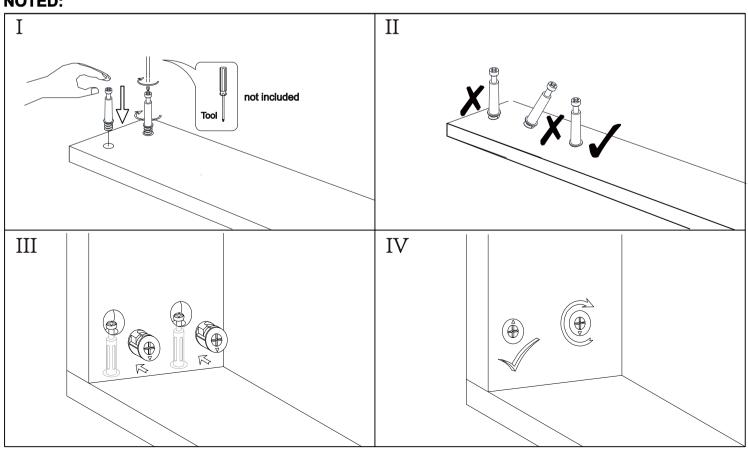

#### NOTED:

#### **IMPORTANT:**

- 1.Do not tighten bolts / screws completely until all bolts / screws are lined up and inserted into holes.
- 2.Do not over tighten screws and bolts to avoid stripping.
- 3.Please use hand tools to assemble this product. Do not use power tools.
- 4. Must need 2 people to assemble this product.