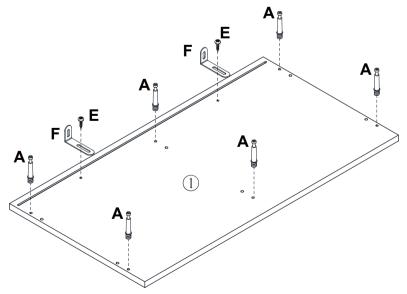

#### Α Н K Step 1 CL DL DR CR **X4 X24 X4** H Pa H **K**CR KCR H H∰ **K**CR H H H **K**CR 3 **K**CR ₩H H K CL . Н H 2 2 K cL Н K cL Н K CL **K** cL