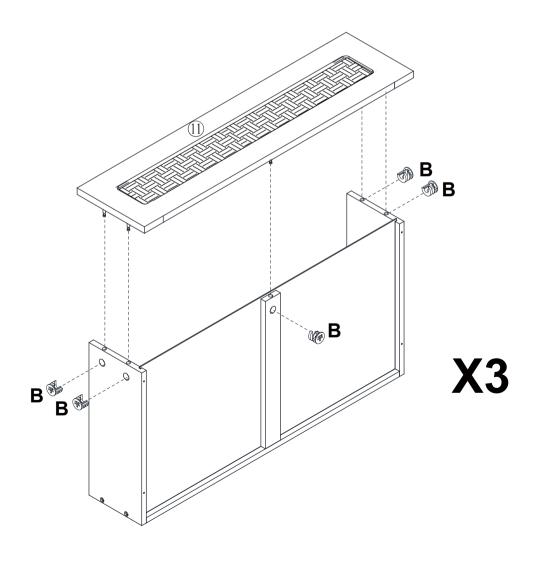

# Н Step 3 N K CL DL DR CR **X1** Х3 **X3 K**CR Н **K**CR 9 6 K cL K cL

Step 4

Step 9

Step 10

**X6** 

Step 11

Step 12

Step 14