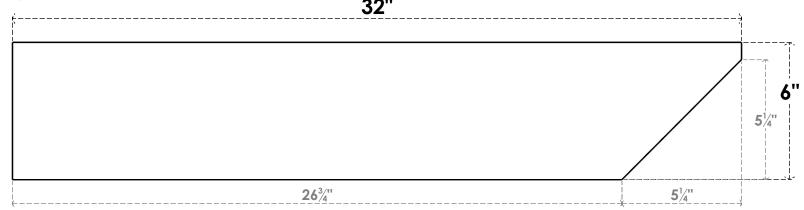

#### ITEM NUMBER: RFTURO040X06000X32000X006CON00RCPR

4"W X 6"H X 32"L TIMBERTHANE ROUGH CEDAR CONCORD FAUX WOOD OPEN RAFTER TAIL, 6"L END, PRIMED TAN

## **SIDE PROFILE**