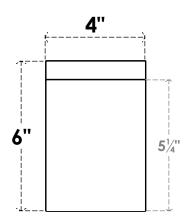

#### ITEM NUMBER: RFTURO040X06000X32000X006CON00RCPR

4"W X 6"H X 32"L TIMBERTHANE ROUGH CEDAR CONCORD FAUX WOOD OPEN RAFTER TAIL, 6"L END, PRIMED TAN

### **FRONT PROFILE**