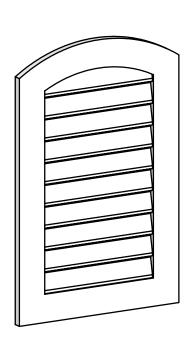

## GVPAR22X3401SF

22"W X 34"H ARCH TOP SURFACE MOUNT PVC GABLE VENT: FUNCTIONAL, W/ 3-1/2"W X 1"P STANDARD FRAME

**FRONT** 

SIDE

**VENTING AREA: 33.75 SQ IN** 

LOUVER HEIGHT: 2 3/4"

LOUVER QTY: 10

EKENA MILLWORK 2300 WEST MAIN ST. CLARKSVILLE, TX 75426 TOLL FREE: 866-607-0453 WWW.EKENAMILLWORK.COM