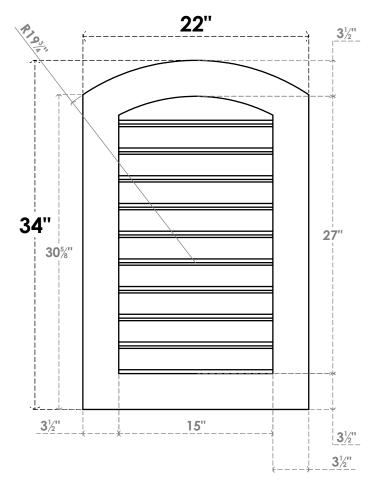

## GVPAR22X3401SF

22"W X 34"H ARCH TOP SURFACE MOUNT PVC GABLE VENT: FUNCTIONAL, W/ 3-1/2"W X 1"P STANDARD FRAME

**FRONT** 

SIDE

**VENTING AREA: 33.75 SQ IN** 

LOUVER HEIGHT: 2 3/4"

LOUVER QTY: 10

EKENA MILLWORK 2300 WEST MAIN ST. CLARKSVILLE, TX 75426 TOLL FREE: 866-607-0453 WWW.EKENAMILLWORK.COM