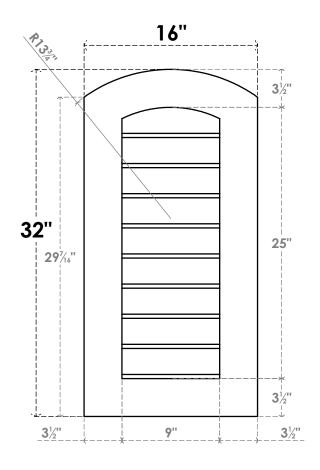

## GVPAR16X3201SN

16"W X 32"H ARCH TOP SURFACE MOUNT PVC GABLE VENT: NON-FUNCTIONAL, W/ 3-1/2"W X 1"P STANDARD FRAME

**FRONT** 

SIDE

LOUVER HEIGHT: 2 3/4"

LOUVER QTY: 9

EKENA MILLWORK 2300 WEST MAIN ST. CLARKSVILLE, TX 75426 TOLL FREE: 866-607-0453 WWW.EKENAMILLWORK.COM