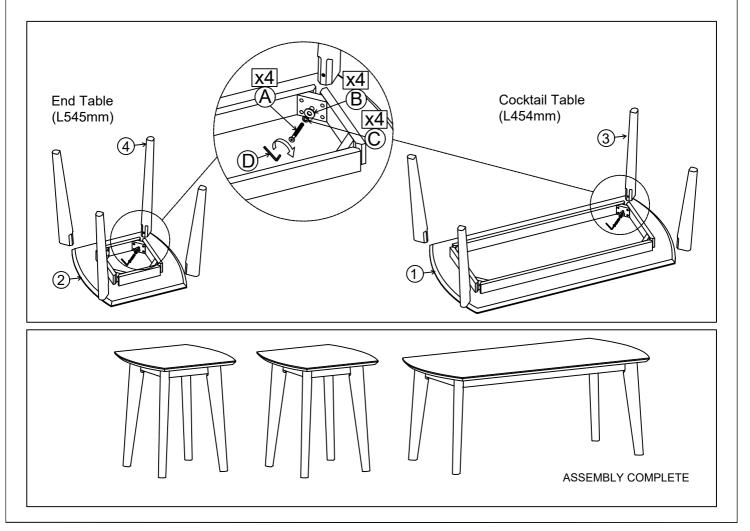

| PART LIST |                                |       |
|-----------|--------------------------------|-------|
| 1         | Cocktail Table Top             | 1 pc  |
| 2         | End Table Top                  | 2 pcs |
| 3         | Cocktail Table Leg<br>(L454mm) | 4 pcs |
| 4         | End Table Leg<br>(L545mm)      | 8 pcs |

| HARDWARE LIST |                        |          |        |
|---------------|------------------------|----------|--------|
| А             | Jcbc Bolt M6 x<br>70mm | 0        | 12 pcs |
| В             | Flat Washer (2mm)      | 0        | 12 pcs |
| С             | Spring Washer          | <b>©</b> | 12 pcs |
| D             | Allen Key              |          | 1 pc   |

<sup>\*</sup>DO NOT TIGHTEN BOLTS UNTIL COMPLETELY ASSEMBLED.