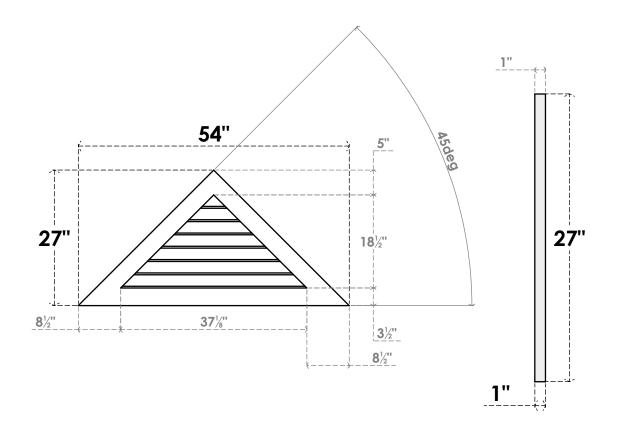

## **GVPTR54X2701SN**

54"W X 27"H TRIANGLE SURFACE MOUNT PVC GABLE VENT 12/12 PITCH: NON-FUNCTIONAL, W/ 3-1/2"W X 1"P STANDARD FRAME

**FRONT** 

SIDE

LOUVER HEIGHT: 2 5/8" LOUVER QTY: 7

1. INSTALLATION TO BE COMPLETED IN ACCORDANCE WITH MANUFACTURER'S SPECIFICATIONS. 2. DRAWING MAY NOT BE TO SCALE