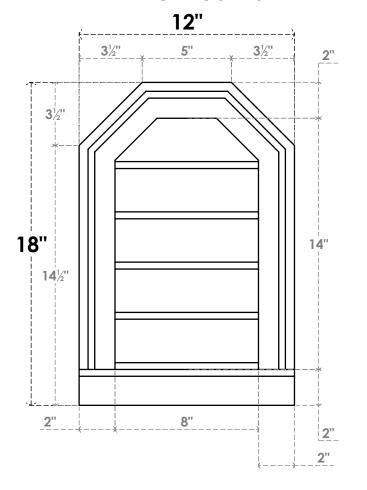

## GVPOT12X1803SN

12"W X 18"H OCTAGONAL TOP SURFACE MOUNT PVC GABLE VENT: NON-FUNCTIONAL, W/ 2"W X 2"P BRICKMOULD SILL FRAME

LOUVER HEIGHT: 2 3/4"

LOUVER QTY: 5

**FRONT** 

SIDE

EKENA MILLWORK 2300 WEST MAIN ST. CLARKSVILLE, TX 75426 TOLL FREE: 866-607-0453 WWW.EKENAMILLWORK.COM