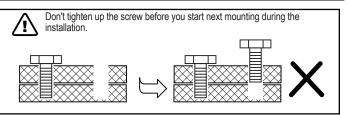

#### **READ & SAVE BELOW INSTRUCTIONS BEFORE ASSEMBLY**

- 1.PLEASE SEPARATE AND IDENTIFY ALL PARTS, MAKING SURE THAT YOU HAVE ALL OF THE PARTS LISTED.
- 2.TO AVOID ANY SCRATCH DURING ASSEMBLY, PLEASE ASSEMBLE ON A SOFT MAT OR SIMILAR.
- 3.PLEASE ASSEMBLE STEP BY STEP AND FOLLOW THE INSTRUCTIONS.
- 4.WASHERS MUST BE USED.
- 5.WHILE EACH SCREW AND NUT IS PROPERLY FASTENED, DO NOT OVER FASTEN IT.
- 6.DO NOT COMPLETELY FASTEN EACH SCREW AND NUT UNTIL ALL THE SCREWS ARE PROPERLY FIXED.