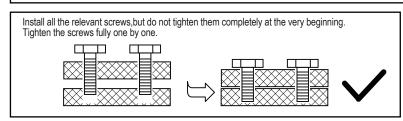

#### **READ & SAVE BELOW INSTRUCTIONS BEFORE ASSEMBLY**

- 1.PLEASE SEPARATE AND IDENTIFY ALL PARTS, MAKING SURE THAT YOU HAVE ALL OF THE PARTS LISTED.
- 2.TO AVOID ANY SCRATCH DURING ASSEMBLY, PLEASE ASSEMBLE ON A SOFT MAT OR SIMILAR.
- 3.PLEASE ASSEMBLE STEP BY STEP AND FOLLOW THE INSTRUCTIONS.
- 4.WASHERS MUST BE USED.
- 5.WHILE EACH SCREW AND NUT IS PROPERLY FASTENED, DO NOT OVER FASTEN IT.
- 6.DO NOT COMPLETELY FASTEN EACH SCREW AND NUT UNTIL ALL THE SCREWS ARE PROPERLY FIXED.