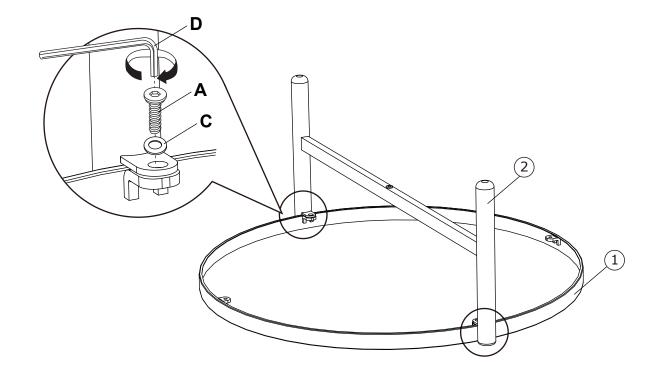

#### **READ & SAVE BELOW INSTRUCTIONS BEFORE ASSEMBLY**

- 1.PLEASE SEPARATE AND IDENTIFY ALL PARTS, MAKING SURE THAT YOU HAVE ALL OF THE PARTS LISTED.
- 2.TO AVOID ANY SCRATCH DURING ASSEMBLY, PLEASE ASSEMBLE ON A SOFT MAT OR SIMILAR.
- 3.PLEASE ASSEMBLE STEP BY STEP AND FOLLOW THE INSTRUCTIONS.
- 4.WASHERS MUST BE USED.
- 5.WHILE EACH SCREW AND NUT IS PROPERLY FASTENED, DO NOT OVER FASTEN IT.
- 6.DO NOT COMPLETELY FASTEN EACH SCREW AND NUT UNTIL ALL THE SCREWS ARE PROPERLY FIXED.