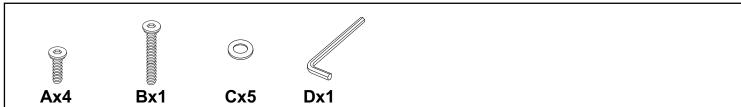

#### **READ & SAVE BELOW INSTRUCTIONS BEFORE ASSEMBLY**

- 1.PLEASE SEPARATE AND IDENTIFY ALL PARTS, MAKING SURE THAT YOU HAVE ALL OF THE PARTS LISTED.
- 2.TO AVOID ANY SCRATCH DURING ASSEMBLY, PLEASE ASSEMBLE ON A SOFT MAT OR SIMILAR.
- 3.PLEASE ASSEMBLE STEP BY STEP AND FOLLOW THE INSTRUCTIONS.
- 4.WASHERS MUST BE USED.
- 5.WHILE EACH SCREW AND NUT IS PROPERLY FASTENED, DO NOT OVER FASTEN IT.
- 6.DO NOT COMPLETELY FASTEN EACH SCREW AND NUT UNTIL ALL THE SCREWS ARE PROPERLY FIXED.