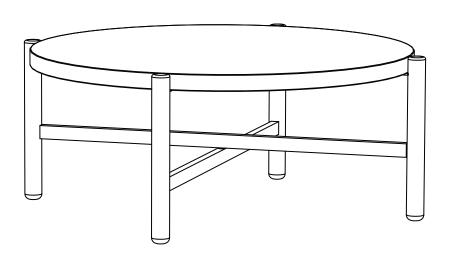

# **COFFEE TABLE (BIG)**

### **ASSEMBLY INSTRUCTIONS**







#### **READ & SAVE BELOW INSTRUCTIONS BEFORE ASSEMBLY**

- 1.PLEASE SEPARATE AND IDENTIFY ALL PARTS, MAKING SURE THAT YOU HAVE ALL OF THE PARTS LISTED.
- 2.TO AVOID ANY SCRATCH DURING ASSEMBLY, PLEASE ASSEMBLE ON A SOFT MAT OR SIMILAR.
- 3.PLEASE ASSEMBLE STEP BY STEP AND FOLLOW THE INSTRUCTIONS.
- 4.WASHERS MUST BE USED.
- 5.WHILE EACH SCREW AND NUT IS PROPERLY FASTENED, DO NOT OVER FASTEN IT.
- 6.DO NOT COMPLETELY FASTEN EACH SCREW AND NUT UNTIL ALL THE SCREWS ARE PROPERLY FIXED.









## 







#### **CARE AND CLEANING:**

- 1. TO CLEAN, WIPE WITH DAMP CLOTH.DO NOT USE BLEACH, ACID SOLVENTS OR ABRASIVE CLEANERS OR FRAME PARTS.
- 2. DURING VARYING WEATHER CONDITIONS AND WINTER PERIOD, WE STRONGLY RECOMMEND THAT IT CAN BE STORED IN A DRY AREA WITH A SUITABLE COVER BEFORE STORAGE