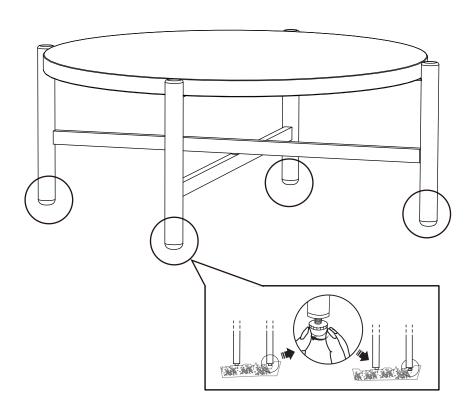

#### **READ & SAVE BELOW INSTRUCTIONS BEFORE ASSEMBLY**

- 1.PLEASE SEPARATE AND IDENTIFY ALL PARTS, MAKING SURE THAT YOU HAVE ALL OF THE PARTS LISTED.
- 2.TO AVOID ANY SCRATCH DURING ASSEMBLY, PLEASE ASSEMBLE ON A SOFT MAT OR SIMILAR.
- 3.PLEASE ASSEMBLE STEP BY STEP AND FOLLOW THE INSTRUCTIONS.
- 4.WASHERS MUST BE USED.
- 5.WHILE EACH SCREW AND NUT IS PROPERLY FASTENED, DO NOT OVER FASTEN IT.
- 6.DO NOT COMPLETELY FASTEN EACH SCREW AND NUT UNTIL ALL THE SCREWS ARE PROPERLY FIXED.