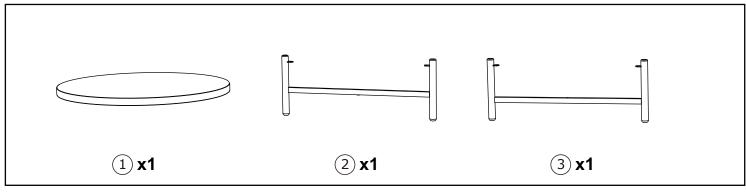

#### **READ & SAVE BELOW INSTRUCTIONS BEFORE ASSEMBLY**

- 1.PLEASE SEPARATE AND IDENTIFY ALL PARTS, MAKING SURE THAT YOU HAVE ALL OF THE PARTS LISTED.
- 2.TO AVOID ANY SCRATCH DURING ASSEMBLY, PLEASE ASSEMBLE ON A SOFT MAT OR SIMILAR.
- 3.PLEASE ASSEMBLE STEP BY STEP AND FOLLOW THE INSTRUCTIONS.
- 4.WASHERS MUST BE USED.
- 5.WHILE EACH SCREW AND NUT IS PROPERLY FASTENED, DO NOT OVER FASTEN IT.
- 6.DO NOT COMPLETELY FASTEN EACH SCREW AND NUT UNTIL ALL THE SCREWS ARE PROPERLY FIXED.