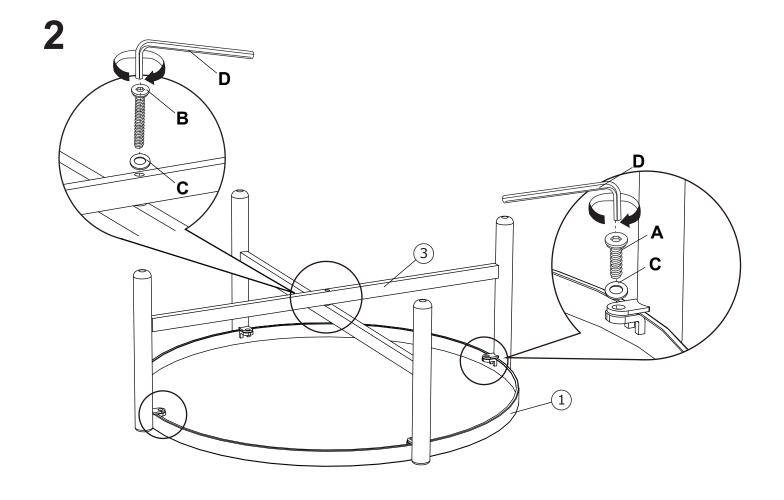

#### **READ & SAVE BELOW INSTRUCTIONS BEFORE ASSEMBLY**

- 1.PLEASE SEPARATE AND IDENTIFY ALL PARTS, MAKING SURE THAT YOU HAVE ALL OF THE PARTS LISTED.
- 2.TO AVOID ANY SCRATCH DURING ASSEMBLY, PLEASE ASSEMBLE ON A SOFT MAT OR SIMILAR.
- 3.PLEASE ASSEMBLE STEP BY STEP AND FOLLOW THE INSTRUCTIONS.
- 4.WASHERS MUST BE USED.
- 5.WHILE EACH SCREW AND NUT IS PROPERLY FASTENED, DO NOT OVER FASTEN IT.
- 6.DO NOT COMPLETELY FASTEN EACH SCREW AND NUT UNTIL ALL THE SCREWS ARE PROPERLY FIXED.