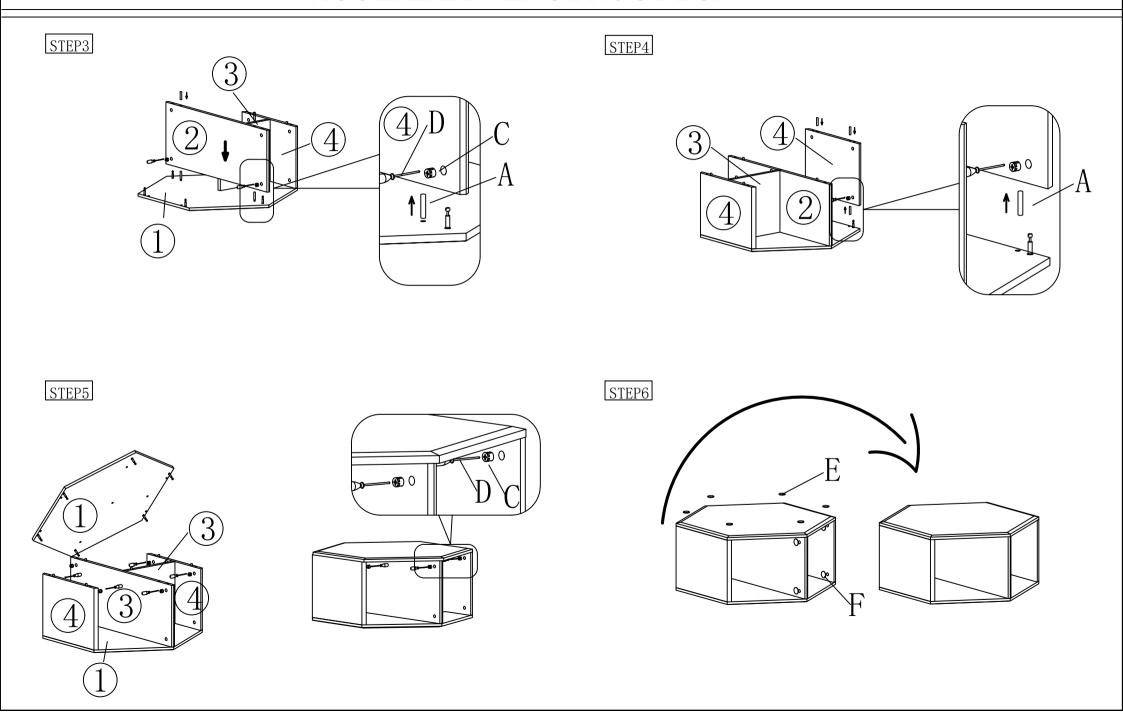

## ASSEMBLY INSTRUCTION



## ASSEMBLY INSTRUCTION





## [Kindly Remember]

If the products you receive in this package are not all of the items you purchased, please be patient. The rest of the products will be delivered by other packages.

If you would like to know where the rest of the package has arrived, please contact us through Amazon. We will get back to you within 12 hours.

\_\_\_\_\_\_



## You can contact us in the following ways:

1.Find your order in the list and Select [Problem with order].



2. Choose your topic from list displayed and Select 【Contact seller】.



3. We will get back to you immediately as soon as we receive your message.