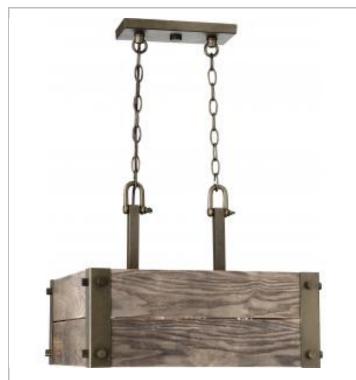

4 LIGHT PENDANT

| General                   |             |
|---------------------------|-------------|
| Finish                    | Bronze      |
| Style                     | Traditional |
| Number of Lamps           | 4           |
| Height (in.)              | 15.25       |
| Width (in.)               | 18.75       |
| Length (in.)              | 18.75       |
| Indoor or Outdoor Fixture | Indoor      |