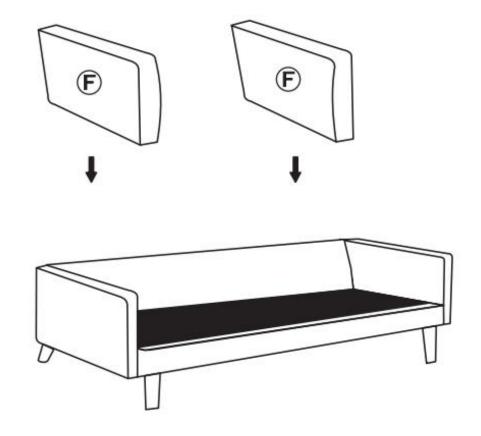

| Q | Item | Image   | Q | Item | Image        | Q |
|------|----------|---|------|---------|---|------|--------------|---|
| J    |          | 4 | K    | €       | 2 | M    | <b>©</b>     | 2 |
|      | 3mm*30mm |   |      | M8*60mm |   |      | 1mm*8mm*19mm |   |

#### **Tools Needed**

| Item | Image     | Q | Item | Image | Q | Item | Image | Q |
|------|-----------|---|------|-------|---|------|-------|---|
| L    | 30mm*80mm | 1 |      |       |   |      |       |   |

**Important Note:** Components C, D, E are located in the underside of the couch bottom. Simply pull back the Velcro sides of the black fabric to find these packed within the base. Once the parts are removed, reattach the Velcro to seal the underside.



## **ASSEMBLY STEPS**

# Step 1



Step 2



Step 3



Step 4



Step 5