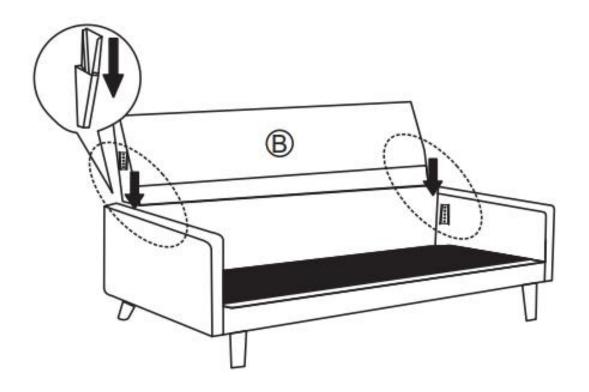

| Image    | Q | Item | Image   | Q | Item | Image        | Q |
|------|----------|---|------|---------|---|------|--------------|---|
| J    |          | 4 | K    | €       | 2 | M    | <b>©</b>     | 2 |
|      | 3mm*30mm |   |      | M8*60mm |   |      | 1mm*8mm*19mm |   |

#### **Tools Needed**

| Item | Image     | Q | Item | Image | Q | Item | Image | Q |
|------|-----------|---|------|-------|---|------|-------|---|
| L    | 30mm*80mm | 1 |      |       |   |      |       |   |

**Important Note:** Components C, D, E are located in the underside of the couch bottom. Simply pull back the Velcro sides of the black fabric to find these packed within the base. Once the parts are removed, reattach the Velcro to seal the underside.



## **ASSEMBLY STEPS**

# Step 1



Step 2



Step 3



Step 4



Step 5