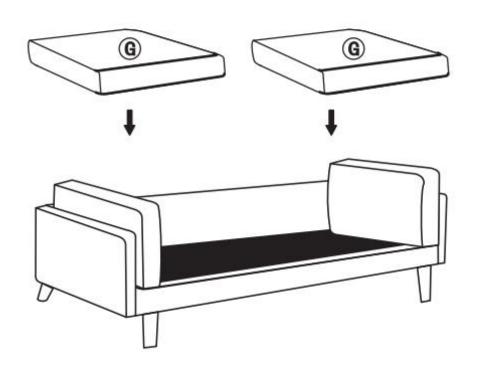

em | Image   | Q | Item | Image        | Q |
|------|----------|---|------|---------|---|------|--------------|---|
| J    |          | 4 | K    | €       | 2 | M    | <b>©</b>     | 2 |
|      | 3mm*30mm |   |      | M8*60mm |   |      | 1mm*8mm*19mm |   |

#### **Tools Needed**

| Item | Image     | Q | Item | Image | Q | Item | Image | Q |
|------|-----------|---|------|-------|---|------|-------|---|
| L    | 30mm*80mm | 1 |      |       |   |      |       |   |

**Important Note:** Components C, D, E are located in the underside of the couch bottom. Simply pull back the Velcro sides of the black fabric to find these packed within the base. Once the parts are removed, reattach the Velcro to seal the underside.



## **ASSEMBLY STEPS**

# Step 1



Step 2



Step 3



Step 4



Step 5