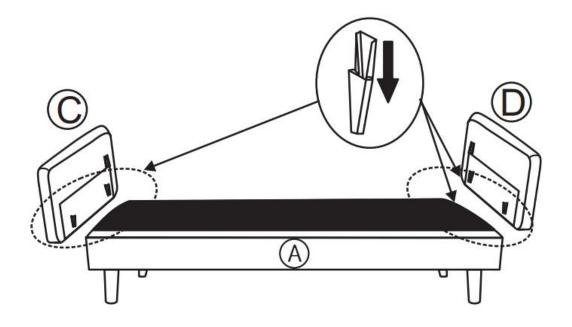

**

| Item | Image    | Q | Item | Image   | Q | Item | Image        | Q |
|------|----------|---|------|---------|---|------|--------------|---|
| J    |          | 4 | K    | €       | 2 | M    | <b>©</b>     | 2 |
|      | 3mm*30mm |   |      | M8*60mm |   |      | 1mm*8mm*19mm |   |

#### **Tools Needed**

| Item | Image     | Q | Item | Image | Q | Item | Image | Q |
|------|-----------|---|------|-------|---|------|-------|---|
| L    | 30mm*80mm | 1 |      |       |   |      |       |   |

**Important Note:** Components C, D, E are located in the underside of the couch bottom. Simply pull back the Velcro sides of the black fabric to find these packed within the base. Once the parts are removed, reattach the Velcro to seal the underside.



## **ASSEMBLY STEPS**

# Step 1



Step 2



Step 3



Step 4



Step 5