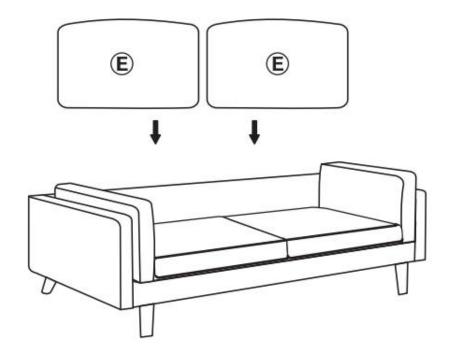

| Image   | Q | Item | Image        | Q |
|------|----------|---|------|---------|---|------|--------------|---|
| J    |          | 4 | K    | €       | 2 | M    | <b>©</b>     | 2 |
|      | 3mm*30mm |   |      | M8*60mm |   |      | 1mm*8mm*19mm |   |

#### **Tools Needed**

| Item | Image     | Q | Item | Image | Q | Item | Image | Q |
|------|-----------|---|------|-------|---|------|-------|---|
| L    | 30mm*80mm | 1 |      |       |   |      |       |   |

**Important Note:** Components C, D, E are located in the underside of the couch bottom. Simply pull back the Velcro sides of the black fabric to find these packed within the base. Once the parts are removed, reattach the Velcro to seal the underside.



## **ASSEMBLY STEPS**

# Step 1



Step 2



Step 3



Step 4



Step 5