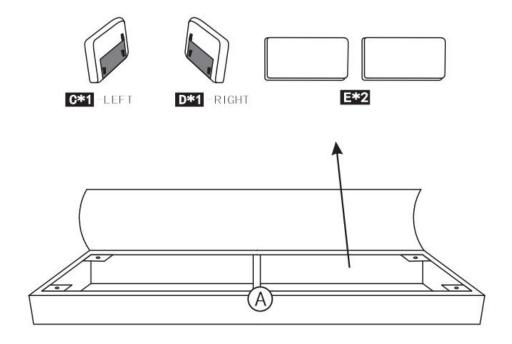

**Important Note:** Components C, D, E are located in the underside of the couch bottom. Simply pull back the Velcro sides of the black fabric to find these packed within the base. Once the parts are removed, reattach the Velcro to seal the underside.