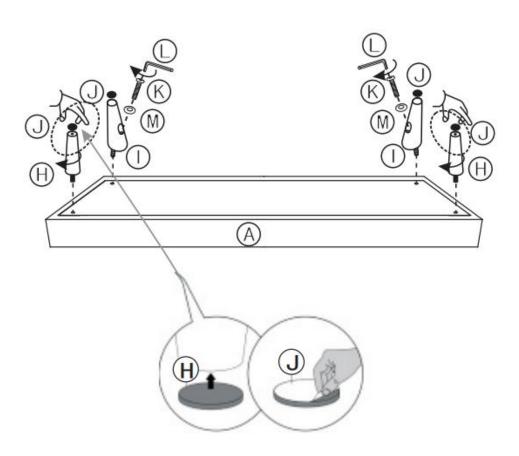

## **Hardware List**

| Item | Image    | Q | Item | Image   | Q | Item | Image        | Q |
|------|----------|---|------|---------|---|------|--------------|---|
| J    |          | 4 | K    | €       | 2 | M    | <b>©</b>     | 2 |
|      | 3mm*30mm |   |      | M8*60mm |   |      | 1mm*8mm*19mm |   |

#### **Tools Needed**

| Item | Image     | Q | Item | Image | Q | Item | Image | Q |
|------|-----------|---|------|-------|---|------|-------|---|
| L    | 30mm*80mm | 1 |      |       |   |      |       |   |