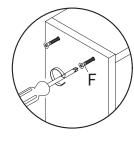

#### Step 1 HARDWARE Cam Bolt Ø6 x 35 mm A x4 А Wood Dowel Ø6 x 30 mm B 5 x2 COMPONENTS 6 Front Drawer **x1** Е 6 Side Drawer Left **x1** 6 Side Drawer Right **x1** (7 7 Е