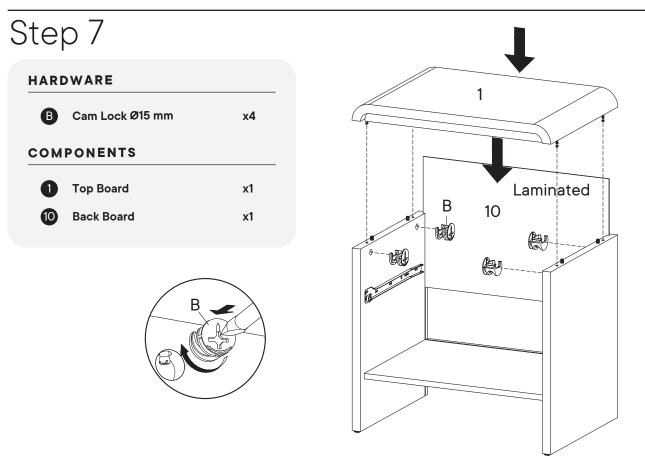

#### Furniture components:

| 1  | Top Board         | x1 |
|----|-------------------|----|
| 2  | Bottom Board      | x1 |
| 3  | Side Board Left   | x1 |
| 4  | Side Board Right  | x1 |
| 5  | Front Drawer      | x1 |
| 6  | Side Drawer Left  | x1 |
| 7  | Side Drawer Right | x1 |
| 8  | Back Drawer       | x1 |
| 9  | Bottom Drawer     | x1 |
| 10 | Back Board        | x1 |

н

Auguan B

(D<sup>5</sup>

Wait!

Cam Bolt Ø6 x 35 mm

Cam Lock Ø15 mm

Cam Lock Ø12 mm

Screw M 8 x 39 mm