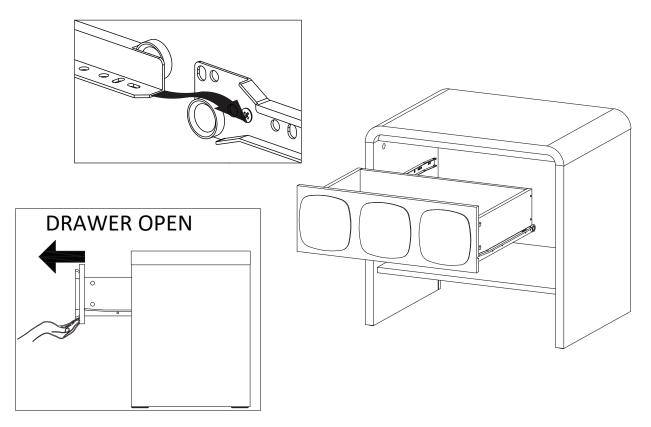

Drawer **x1** Е 6 Side Drawer Left **x1** 6 Side Drawer Right **x1** (7 7 Е

# Step 2

#### HARDWARE

| C<br>F     | Cam Lock Ø12 mm<br>Screw M 8 x 39 mm | x4<br>x4 |  |
|------------|--------------------------------------|----------|--|
| COMPONENTS |                                      |          |  |
| 5          | Front Drawer                         | x1       |  |
| 6          | Side Drawer Left                     | x1       |  |
| 7          | Side Drawer Right                    | x1       |  |
| 8          | Back Drawer                          | x1       |  |
| 9          | Bottom Drawer                        | x1       |  |
|            |                                      |          |  |







### \*modway



# Step 4





# \*modway



# Step 6



## \*modway



Step 8



# Step 9

#### HARDWARE

J

Screw M 3.5 x 15.5 mm

K Wedge



x4

x4



# Great job!

Night Stand assembly is complete.

#### $\bigcirc$ caring for your item

Indoor use only.

Not contract grade.

Clean using a non-abrasive cloth and a mild cleaner.

Never use harsh chemicals, as they could damage the finish or integrity of the item.

#### CONNECT WITH US!

Tag us **@modway\_furniture** and **#modway** for a chance to be featured.