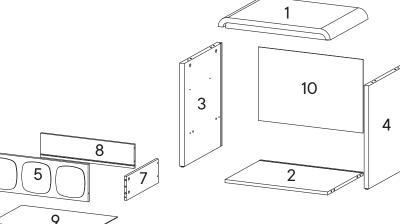

#### Furniture components:

| 1  | Top Board         | x1 |
|----|-------------------|----|
| 2  | Bottom Board      | x1 |
| 3  | Side Board Left   | x1 |
| 4  | Side Board Right  | x1 |
| 5  | Front Drawer      | x1 |
| 6  | Side Drawer Left  | x1 |
| 7  | Side Drawer Right | x1 |
| 8  | Back Drawer       | x1 |
| 9  | Bottom Drawer     | x1 |
| 10 | Back Board        | x1 |