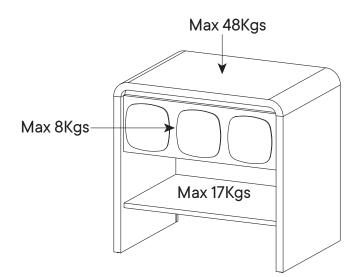

|
| 7          | Side Drawer Right                    | x1       |  |
| 8          | Back Drawer                          | x1       |  |
| 9          | Bottom Drawer                        | x1       |  |
|            |                                      |          |  |







### \*modway



# Step 4





# \*modway



# Step 6



## \*modway



Step 8



# Step 9

#### HARDWARE

J

Screw M 3.5 x 15.5 mm

K Wedge



x4

x4



# Great job!

Night Stand assembly is complete.

#### $\bigcirc$ caring for your item

Indoor use only.

Not contract grade.

Clean using a non-abrasive cloth and a mild cleaner.

Never use harsh chemicals, as they could damage the finish or integrity of the item.

#### CONNECT WITH US!

Tag us **@modway\_furniture** and **#modway** for a chance to be featured.