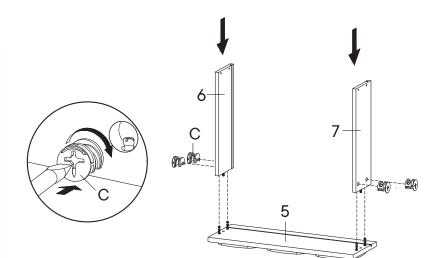

# Step 2

#### HARDWARE

| C<br>F     | Cam Lock Ø12 mm<br>Screw M 8 x 39 mm | x4<br>x4 |  |
|------------|--------------------------------------|----------|--|
| COMPONENTS |                                      |          |  |
| 5          | Front Drawer                         | x1       |  |
| 6          | Side Drawer Left                     | x1       |  |
| 7          | Side Drawer Right                    | x1       |  |
| 8          | Back Drawer                          | x1       |  |
| 9          | Bottom Drawer                        | x1       |  |
|            |                                      |          |  |