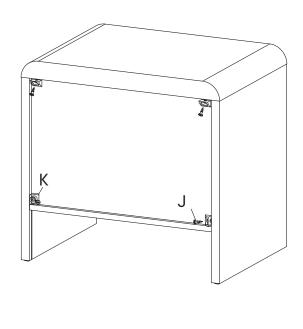

7 Е

# Step 2

#### HARDWARE

| C<br>F     | Cam Lock Ø12 mm<br>Screw M 8 x 39 mm | x4<br>x4 |  |
|------------|--------------------------------------|----------|--|
| COMPONENTS |                                      |          |  |
| 5          | Front Drawer                         | x1       |  |
| 6          | Side Drawer Left                     | x1       |  |
| 7          | Side Drawer Right                    | x1       |  |
| 8          | Back Drawer                          | x1       |  |
| 9          | Bottom Drawer                        | x1       |  |
|            |                                      |          |  |







### \*modway



# Step 4





# \*modway



# Step 6



## \*modway



Step 8



# Step 9

#### HARDWARE

J

Screw M 3.5 x 15.5 mm

K Wedge



x4

x4



# Great job!

Night Stand assembly is complete.

#### $\bigcirc$ caring for your item

Indoor use only.

Not contract grade.

Clean using a non-abrasive cloth and a mild cleaner.

Never use harsh chemicals, as they could damage the finish or integrity of the item.

#### CONNECT WITH US!

Tag us **@modway\_furniture** and **#modway** for a chance to be featured.