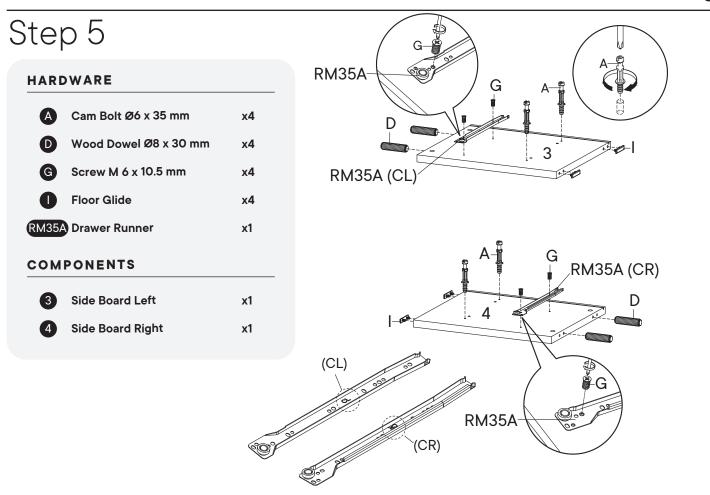

Ø6 x 30 mm B 5 x2 COMPONENTS 6 Front Drawer **x1** Е 6 Side Drawer Left **x1** 6 Side Drawer Right **x1** (7 7 Е

# Step 2

#### HARDWARE

| C<br>F     | Cam Lock Ø12 mm<br>Screw M 8 x 39 mm | x4<br>x4 |  |
|------------|--------------------------------------|----------|--|
| COMPONENTS |                                      |          |  |
| 5          | Front Drawer                         | x1       |  |
| 6          | Side Drawer Left                     | x1       |  |
| 7          | Side Drawer Right                    | x1       |  |
| 8          | Back Drawer                          | x1       |  |
| 9          | Bottom Drawer                        | x1       |  |
|            |                                      |          |  |







### \*modway



# Step 4





# \*modway



# Step 6



## \*modway



Step 8



# Step 9

#### HARDWARE

J

Screw M 3.5 x 15.5 mm

K Wedge



x4

x4



# Great job!

Night Stand assembly is complete.

#### $\bigcirc$ caring for your item

Indoor use only.

Not contract grade.

Clean using a non-abrasive cloth and a mild cleaner.

Never use harsh chemicals, as they could damage the finish or integrity of the item.

#### CONNECT WITH US!

Tag us **@modway\_furniture** and **#modway** for a chance to be featured.