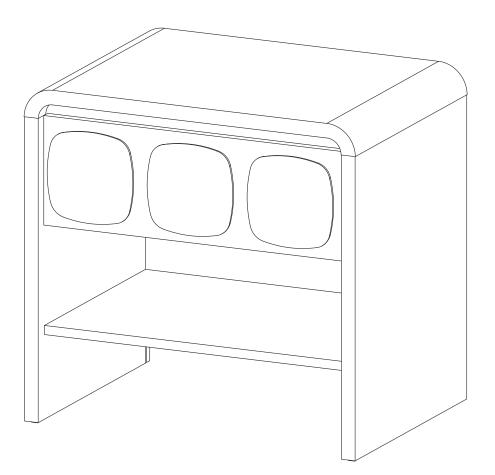

# ASSEMBLY INSTRUCTIONS MOD-7160

V0.01.04.24



Questions? Contact us! 609.256.9000 • cs@modway.com www.modway.com



## Let's get started!

Care instructions are

listed in the last step

Make sure you have all

parts and components before discarding any

packing materials

of this manual

#### \*modway



Read through all of the instructions before starting



Approx. 45 minutes assembly time



1 people recommended for assembly

#### Furniture components:

| 1  | Top Board         | x1 |
|----|-------------------|----|
| 2  | Bottom Board      | x1 |
| 3  | Side Board Left   | x1 |
| 4  | Side Board Right  | x1 |
| 5  | Front Drawer      | x1 |
| 6  | Side Drawer Left  | x1 |
| 7  | Side Drawer Right | x1 |
| 8  | Back Drawer       | x1 |
| 9  | Bottom Drawer     | x1 |
| 10 | Back Board        | x1 |

Provided hardware:

Α

В

С