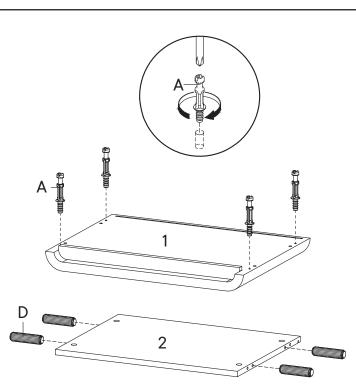

#### Furniture components:

| 1  | Top Board         | x1 |
|----|-------------------|----|
| 2  | Bottom Board      | x1 |
| 3  | Side Board Left   | x1 |
| 4  | Side Board Right  | x1 |
| 5  | Front Drawer      | x1 |
| 6  | Side Drawer Left  | x1 |
| 7  | Side Drawer Right | x1 |
| 8  | Back Drawer       | x1 |
| 9  | Bottom Drawer     | x1 |
| 10 | Back Board        | x1 |