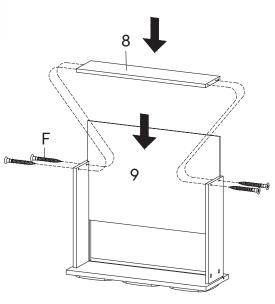

DWARE Cam Bolt Ø6 x 35 mm A x4 А Wood Dowel Ø6 x 30 mm B 5 x2 COMPONENTS 6 Front Drawer **x1** Е 6 Side Drawer Left **x1** 6 Side Drawer Right **x1** (7 7 Е

# Step 2

#### HARDWARE

| C<br>F     | Cam Lock Ø12 mm<br>Screw M 8 x 39 mm | x4<br>x4 |  |
|------------|--------------------------------------|----------|--|
| COMPONENTS |                                      |          |  |
| 5          | Front Drawer                         | x1       |  |
| 6          | Side Drawer Left                     | x1       |  |
| 7          | Side Drawer Right                    | x1       |  |
| 8          | Back Drawer                          | x1       |  |
| 9          | Bottom Drawer                        | x1       |  |
|            |                                      |          |  |







### \*modway



# Step 4





# \*modway



# Step 6



## \*modway



Step 8



# Step 9

#### HARDWARE

J

Screw M 3.5 x 15.5 mm

K Wedge



x4

x4



# Great job!

Night Stand assembly is complete.

#### $\bigcirc$ caring for your item

Indoor use only.

Not contract grade.

Clean using a non-abrasive cloth and a mild cleaner.

Never use harsh chemicals, as they could damage the finish or integrity of the item.

#### CONNECT WITH US!

Tag us **@modway\_furniture** and **#modway** for a chance to be featured.