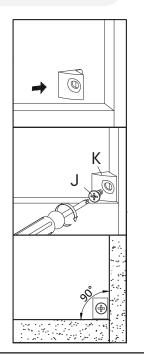

**x1** (7 7 Е

# Step 2

#### HARDWARE

| C<br>F     | Cam Lock Ø12 mm<br>Screw M 8 x 39 mm | x4<br>x4 |  |
|------------|--------------------------------------|----------|--|
| COMPONENTS |                                      |          |  |
| 5          | Front Drawer                         | x1       |  |
| 6          | Side Drawer Left                     | x1       |  |
| 7          | Side Drawer Right                    | x1       |  |
| 8          | Back Drawer                          | x1       |  |
| 9          | Bottom Drawer                        | x1       |  |
|            |                                      |          |  |







### \*modway



# Step 4





# \*modway



# Step 6



## \*modway



Step 8



# Step 9

#### HARDWARE

J

Screw M 3.5 x 15.5 mm

K Wedge



x4

x4



# Great job!

Night Stand assembly is complete.

#### $\bigcirc$ caring for your item

Indoor use only.

Not contract grade.

Clean using a non-abrasive cloth and a mild cleaner.

Never use harsh chemicals, as they could damage the finish or integrity of the item.

#### CONNECT WITH US!

Tag us **@modway\_furniture** and **#modway** for a chance to be featured.