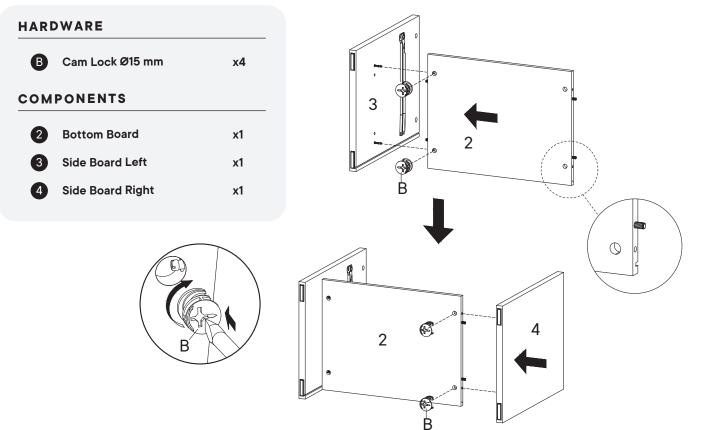

#### Furniture components:

| 1  | Top Board         | x1 |
|----|-------------------|----|
| 2  | Bottom Board      | x1 |
| 3  | Side Board Left   | x1 |
| 4  | Side Board Right  | x1 |
| 5  | Front Drawer      | x1 |
| 6  | Side Drawer Left  | x1 |
| 7  | Side Drawer Right | x1 |
| 8  | Back Drawer       | x1 |
| 9  | Bottom Drawer     | x1 |
| 10 | Back Board        | x1 |