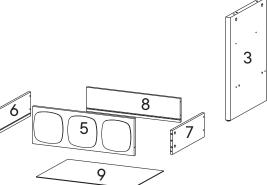

#### Step 1 HARDWARE Cam Bolt Ø6 x 35 mm A x4 А Wood Dowel Ø6 x 30 mm B 5 x2 COMPONENTS 6 Front Drawer **x1** Е 6 Side Drawer Left **x1** 6 Side Drawer Right **x1** (7 7 Е

#### HARDWARE

| C<br>F     | Cam Lock Ø12 mm<br>Screw M 8 x 39 mm | x4<br>x4 |  |
|------------|--------------------------------------|----------|--|
| COMPONENTS |                                      |          |  |
| 5          | Front Drawer                         | x1       |  |
| 6          | Side Drawer Left                     | x1       |  |
| 7          | Side Drawer Right                    | x1       |  |
| 8          | Back Drawer                          | x1       |  |
| 9          | Bottom Drawer                        | x1       |  |
|            |                                      |          |  |