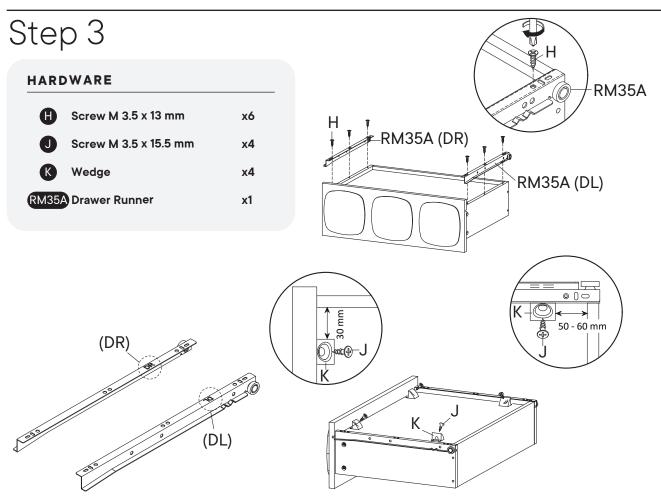

6 x 35 mm A x4 А Wood Dowel Ø6 x 30 mm B 5 x2 COMPONENTS 6 Front Drawer **x1** Е 6 Side Drawer Left **x1** 6 Side Drawer Right **x1** (7 7 Е

# Step 2

#### HARDWARE

| C<br>F     | Cam Lock Ø12 mm<br>Screw M 8 x 39 mm | x4<br>x4 |  |
|------------|--------------------------------------|----------|--|
| COMPONENTS |                                      |          |  |
| 5          | Front Drawer                         | x1       |  |
| 6          | Side Drawer Left                     | x1       |  |
| 7          | Side Drawer Right                    | x1       |  |
| 8          | Back Drawer                          | x1       |  |
| 9          | Bottom Drawer                        | x1       |  |
|            |                                      |          |  |







### \*modway



# Step 4





# \*modway



# Step 6



## \*modway



Step 8



# Step 9

#### HARDWARE

J

Screw M 3.5 x 15.5 mm

K Wedge



x4

x4



# Great job!

Night Stand assembly is complete.

#### $\bigcirc$ caring for your item

Indoor use only.

Not contract grade.

Clean using a non-abrasive cloth and a mild cleaner.

Never use harsh chemicals, as they could damage the finish or integrity of the item.

#### CONNECT WITH US!

Tag us **@modway\_furniture** and **#modway** for a chance to be featured.