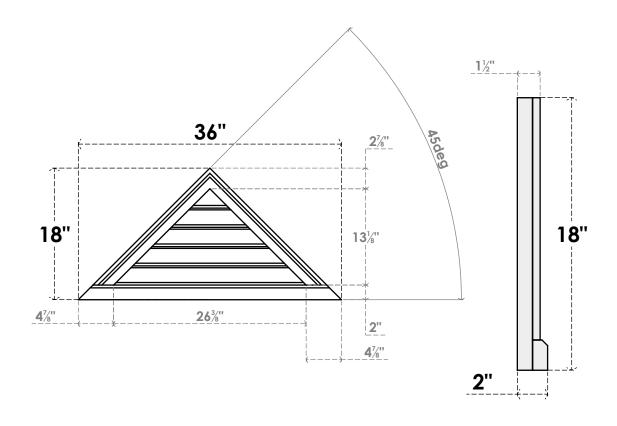

## GVPTR36X1803SF

36"W X 18"H TRIANGLE SURFACE MOUNT PVC GABLE VENT 12/12 PITCH: FUNCTIONAL, W/ 2"W X 2"P BRICKMOULD SILL FRAME

**VENTING AREA: 13.17 SQ IN** 

LOUVER HEIGHT: 2 5/8"

LOUVER QTY: 5

**FRONT** 

SIDE

1. INSTALLATION TO BE COMPLETED IN ACCORDANCE WITH MANUFACTURER'S SPECIFICATIONS. 2. DRAWING MAY NOT BE TO SCALE

3. THIS DRAWING IS INTENDED FOR DESIGN AND PLANNING PURPOSES ONLY.

4. ALL INFORMATION CONTAINED HEREIN WAS CURRENT AT THE TIME OF DEVELOPMENT BUT MUST BE REVIEWED AND APPROVED BY THE PRODUCT MANUFACTURER TO BE CONSIDERED ACCURATE.