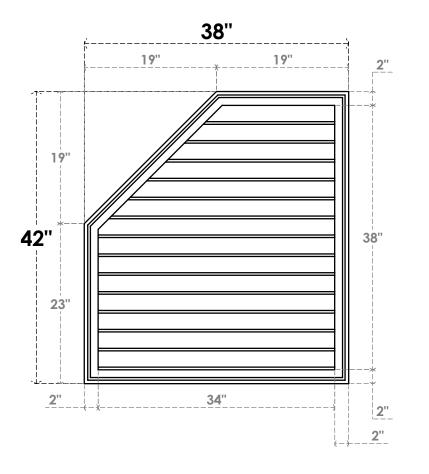

## GVPOL38X4202SN

38"W X 42"H HALF OCTAGON TOP LEFT SURFACE MOUNT PVC GABLE VENT: NON-FUNCTIONAL, W/ 2"W X 1-1/2"P BRICKMOULD FRAME

**FRONT** 

SIDE

LOUVER HEIGHT: 2 3/4" LOUVER QTY: 14

1. INSTALLATION TO BE COMPLETED IN ACCORDANCE WITH MANUFACTURER'S SPECIFICATIONS.
2. DRAWING MAY NOT BE TO SCALE