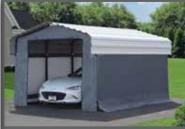

## **CARPORT ENCLOSURE KIT**

12'W x 20'L x 8'H 3,7 x 6,1 x 2,4 M

Fabric Enclosure Kit for multi-use shelter and carport — perfect for vehicles, boats, and outdoor picnic areas and patio furniture.

**CONVENIENT DRIVE-THROUGH ACCESS** - Kit includes door panels on both front and back.

**FULLY ENCLOSES** your Arrow carport for year-round protection from the elements.

**UV TREATED** - Fabric is treated inside, outside and in between with added UV protection, fade blockers, antiaging, anti-yellowing and anti-microbial agents.