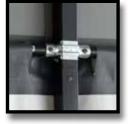

**RIP-STOP TOUGH** - 7.5 oz./m² triple layer woven polyethylene fabric material.