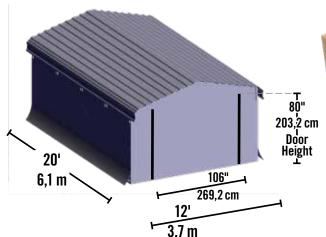

## **CARPORT ENCLOSURE KIT**

12'W x 20'L x 8'H 3,7 x 6,1 x 2,4 M

Fabric Enclosure Kit for multi-use shelter and carport — perfect for vehicles, boats, and outdoor picnic areas and patio furniture.

**CONVENIENT DRIVE-THROUGH ACCESS** - Kit includes door panels on both front and back.

## **Product:**

Exterior Dimensions
(when installed):

143.7 x 239.8 x 98.4 in.

365 x 609 x 250 cm
Interior Dimensions:

139.8 x 236.2 x 96.5 in.

355 x 600 x 245 cm

Storage Area:

234 sq. ft / 21,7 sq. m 1792 cu. ft / 50,7 cu. m