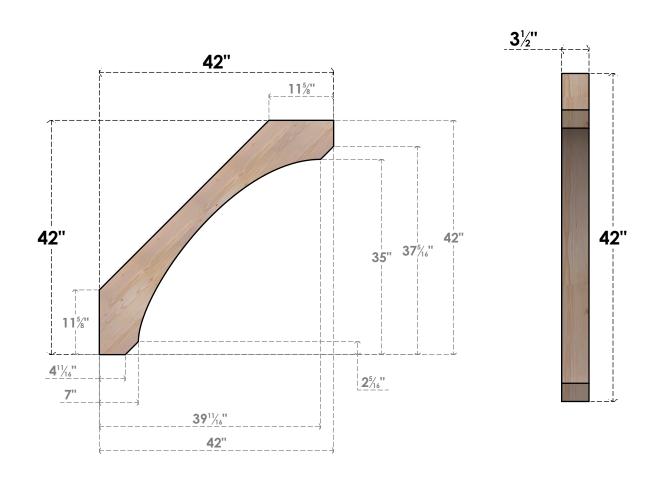

## BRC04X42X42LEC00SDF

3 1/2"W X 42"D X 42"H LEGACY SMOOTH BRACE, DOUGLAS FIR

SIDE

## **FRONT**

**EKENA MILLWORK** 2300 WEST MAIN ST. CLARKSVILLE, TX 75426 TOLL FREE: 866-607-0453 WWW.EKENAMILLWORK.COM