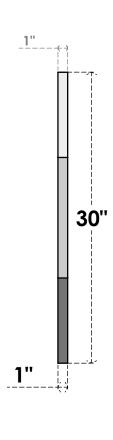

## GVPOC30X3001SN

30"W X 30"H OCTAGONAL SURFACE MOUNT PVC GABLE VENT: NON-FUNCTIONAL, W/ 3-1/2"W X 1"P STANDARD FRAME

**FRONT** 

SIDE

LOUVER HEIGHT: 2 7/8"

LOUVER QTY: 8