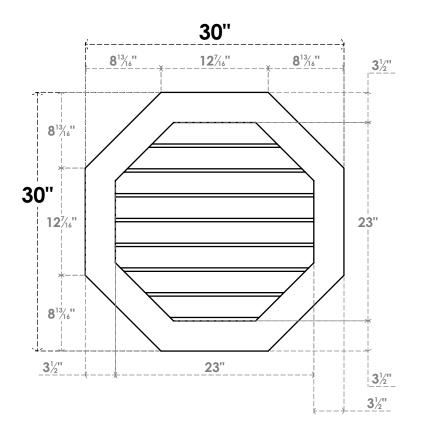

## GVPOC30X3001SN

30"W X 30"H OCTAGONAL SURFACE MOUNT PVC GABLE VENT: NON-FUNCTIONAL, W/ 3-1/2"W X 1"P STANDARD FRAME

**FRONT** 

SIDE

LOUVER HEIGHT: 2 7/8"

LOUVER QTY: 8