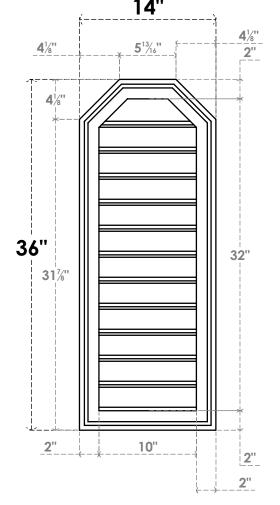

## GVPOT14X3602SF

14"W X 36"H OCTAGONAL TOP SURFACE MOUNT PVC GABLE VENT: FUNCTIONAL, W/ 2"W X 1-1/2"P BRICKMOULD FRAME
14"

**VENTING AREA: 27.37 SQ IN** 

LOUVER HEIGHT: 2 5/8"

LOUVER QTY: 12

**FRONT** 

SIDE