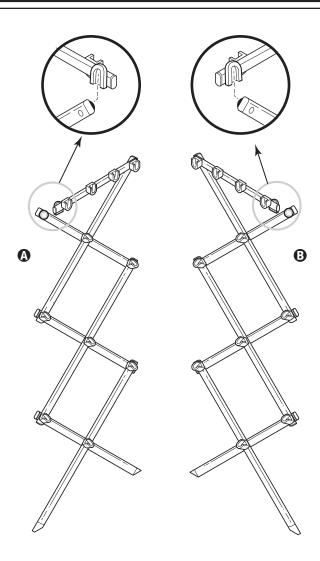

## PARTS LIST

PART/ILLUSTRATION (QTY) DESCRIPTION (1) left side support (1) right side support dryer bars (11)

1

1. Open each frame side support fully, press each top horizontal bar end into connector to secure as shown.