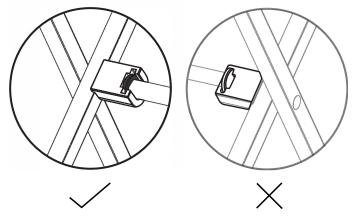

#### 5 Check fit:

\* Please make sure all ends have been inserted into U-shaped channels by gently pushing each one.

To move drying rack, please carry each side as shown (A), do not carry from bars.