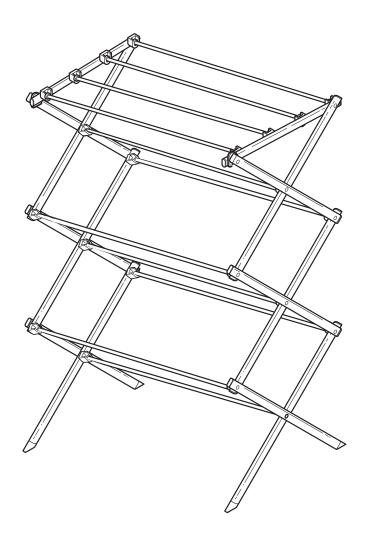

# drying rack

29" L x 14.2" W x 42.1" H 35.5" L x 14.5" W x 45.5" H

## PARTS LIST

PART/ILLUSTRATION (QTY) DESCRIPTION (1) left side support (1) right side support dryer bars (11)

1

1. Open each frame side support fully, press each top horizontal bar end into connector to secure as shown.