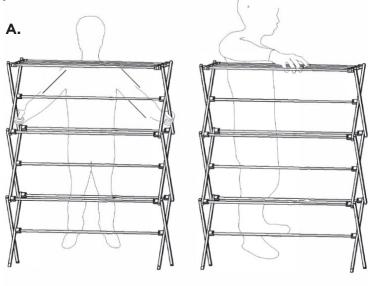

#### 5 Check fit:

\* Please make sure all ends have been inserted into U-shaped channels by gently pushing each one.

To move drying rack, please carry each side as shown (A), do not carry from bars.