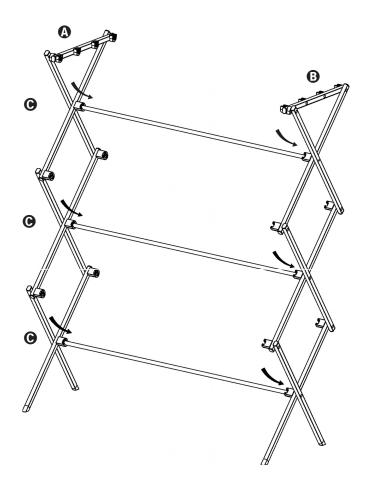

2

- 2. Starting on the second row as shown, insert one end of the dryer bar (C) into the U-shaped channel on the left side support (B).
- 3. Align and insert the opposite end of dryer bar into right side support (A).
- 4. Repeat with middle (C) and bottom (C) bars, inserting left and right side of each bar at the same time.

3

5. Insert the top 4 bars (C) one-by-one, inserting both ends of each bar at the same time.

4

6. Add remaining bars one-by-one, insert both ends at the same time.