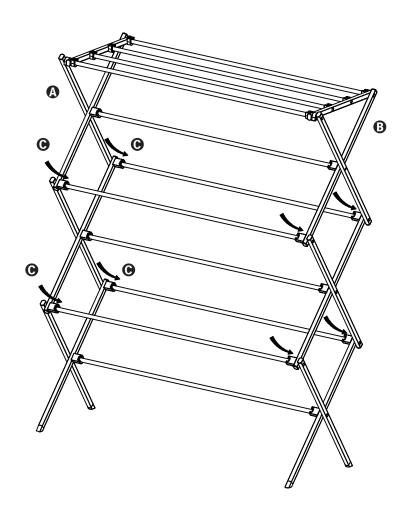

## PARTS LIST

PART/ILLUSTRATION (QTY) DESCRIPTION (1) left side support (1) right side support dryer bars (11)

1

1. Open each frame side support fully, press each top horizontal bar end into connector to secure as shown.

2

- 2. Starting on the second row as shown, insert one end of the dryer bar (C) into the U-shaped channel on the left side support (B).
- 3. Align and insert the opposite end of dryer bar into right side support (A).
- 4. Repeat with middle (C) and bottom (C) bars, inserting left and right side of each bar at the same time.

3

5. Insert the top 4 bars (C) one-by-one, inserting both ends of each bar at the same time.

4

6. Add remaining bars one-by-one, insert both ends at the same time.