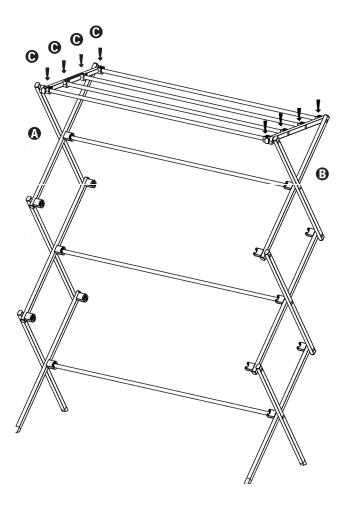

3

5. Insert the top 4 bars (C) one-by-one, inserting both ends of each bar at the same time.

4

6. Add remaining bars one-by-one, insert both ends at the same time.

#### 5 Check fit:

\* Please make sure all ends have been inserted into U-shaped channels by gently pushing each one.

To move drying rack, please carry each side as shown (A), do not carry from bars.