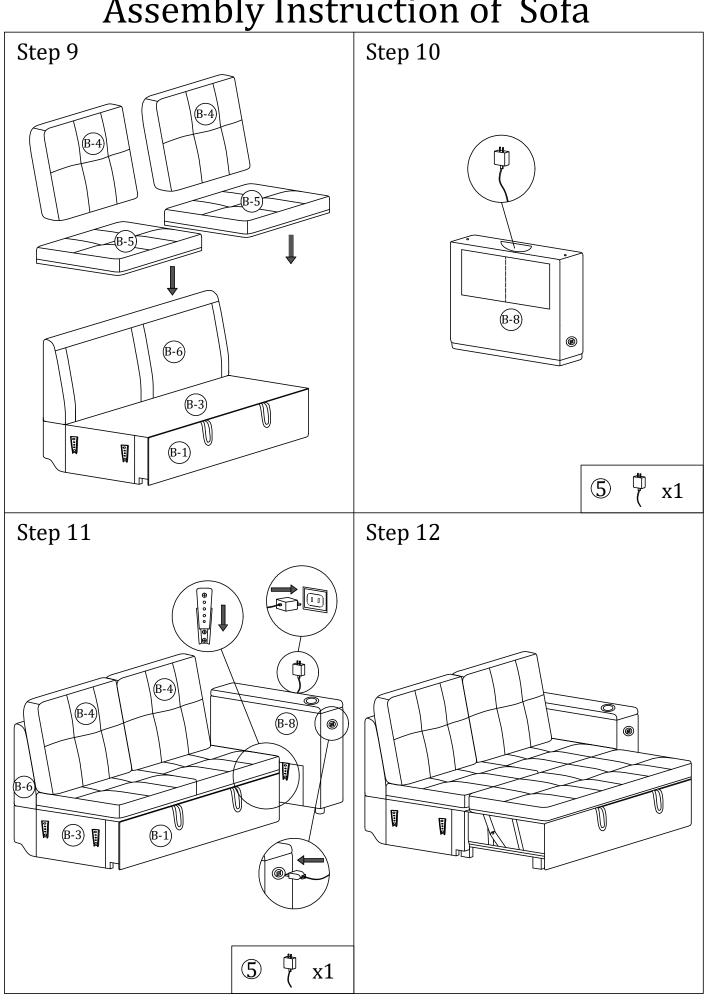

n a safe and environmentally friendly way.
- Keep all components and packaging out of reach of children or animals to avoid the risk of choking or suffocation.
  - Keep all components and packaging out of reach 
    Please do not take off the cover, and do not wash.

Your cushions come vacuum packed and sealed for shipping. To restore the cushion's original shape,follow the steps below.









After packing up,place them in somewhere dry and ventilated. After about 72-96 hours. It can be restored to the best use condition.





#### Main structure accessories



(A-1) 1pc Backrest



(A-2) 1pc **Chaise Back Frame** 



A-3) 1pc

**Chaise Frame** 



1pc **Chaise Cushion** 



5) 1pc **Chaise Back Frame Holder** 







(3) 2PCS

Latch

1 6PCS Sofa leg

(2) 3PCS **Knob Bolt**