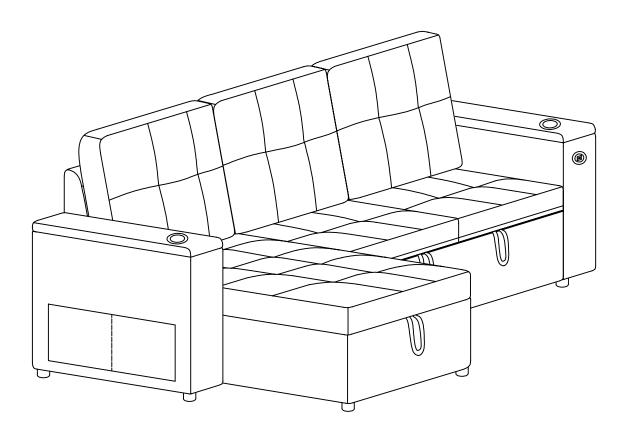

#### Main structure accessories

(A-1) 1pc Backrest

(A-2) 1pc **Chaise Back Frame** 

A-3) 1pc

**Chaise Frame** 

1pc **Chaise Cushion** 

5) 1pc **Chaise Back Frame Holder** 

(3) 2PCS

Latch

1 6PCS Sofa leg

(2) 3PCS **Knob Bolt** 