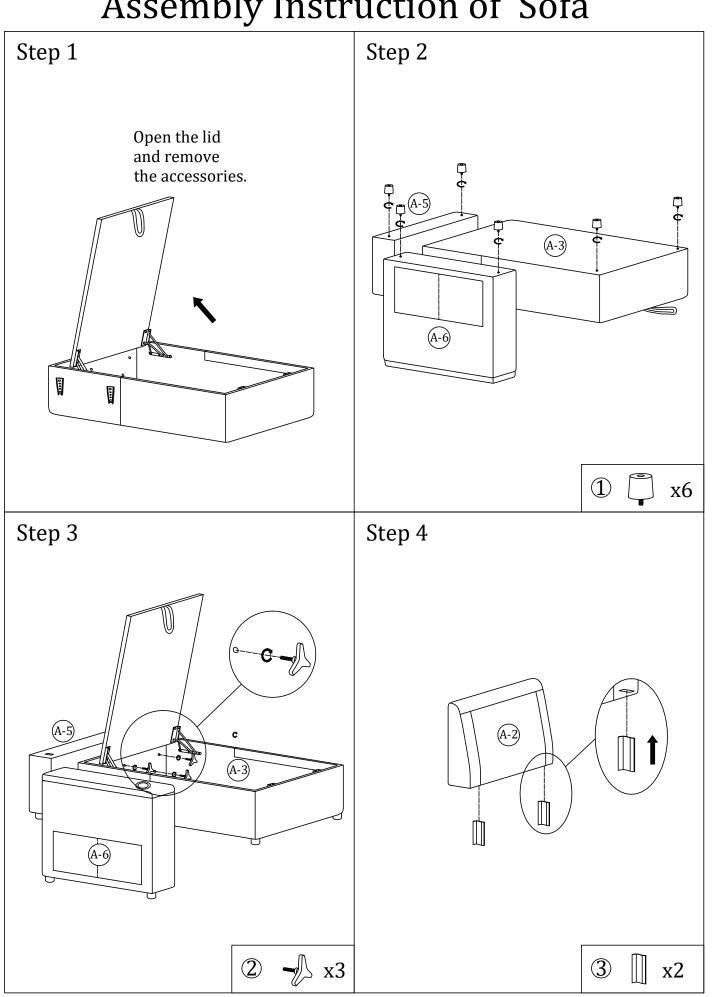

#### Assembly Instruction

#### Main structure accessories

(A-1) 1pc Backrest

(A-2) 1pc **Chaise Back Frame** 

A-3) 1pc

**Chaise Frame** 

1pc **Chaise Cushion** 

5) 1pc **Chaise Back Frame Holder** 

(3) 2PCS

Latch

1 6PCS Sofa leg

(2) 3PCS **Knob Bolt** 