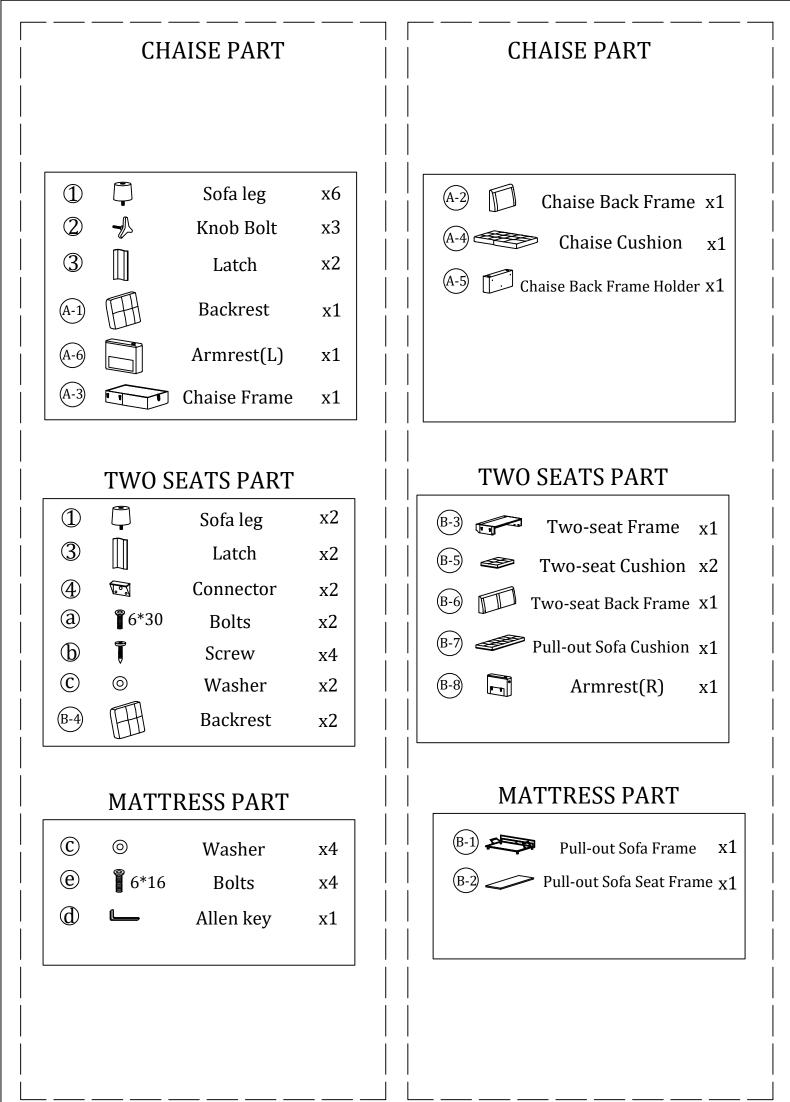

#### Main structure accessories

(A-1) 1pc Backrest

(A-2) 1pc **Chaise Back Frame** 

A-3) 1pc

**Chaise Frame** 

1pc **Chaise Cushion** 

5) 1pc **Chaise Back Frame Holder** 

(3) 2PCS

Latch

1 6PCS Sofa leg

(2) 3PCS **Knob Bolt** 