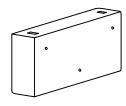

#### Main structure accessories

(A-1) 1pc Backrest

(A-2) 1pc **Chaise Back Frame** 

A-3) 1pc

**Chaise Frame** 

1pc **Chaise Cushion** 

5) 1pc **Chaise Back Frame Holder** 

(3) 2PCS

Latch

1 6PCS Sofa leg

(2) 3PCS **Knob Bolt** 