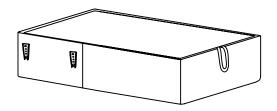

#### Main structure accessories

(A-1) 1pc Backrest

(A-2) 1pc **Chaise Back Frame** 

A-3) 1pc

**Chaise Frame** 

1pc **Chaise Cushion** 

5) 1pc **Chaise Back Frame Holder** 

(3) 2PCS

Latch

1 6PCS Sofa leg

(2) 3PCS **Knob Bolt** 