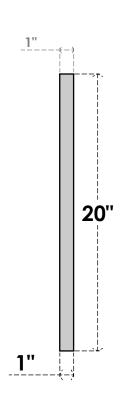

## GVPVE24X2001SN

24"W X 20"H RECTANGLE SURFACE MOUNT PVC GABLE VENT: NON-FUNCTIONAL, W/ 3-1/2"W X 1"P STANDARD FRAME

**FRONT** 

SIDE

LOUVER HEIGHT: 2 5/8"

LOUVER QTY: 5

EKENA MILLWORK 2300 WEST MAIN ST. CLARKSVILLE, TX 75426 TOLL FREE: 866-607-0453 WWW.EKENAMILLWORK.COM