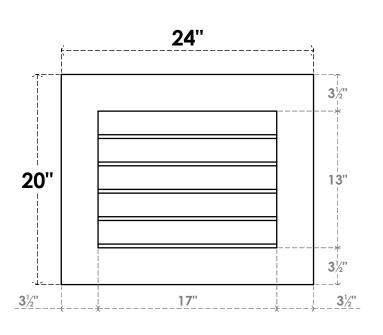

## GVPVE24X2001SN

24"W X 20"H RECTANGLE SURFACE MOUNT PVC GABLE VENT: NON-FUNCTIONAL, W/ 3-1/2"W X 1"P STANDARD FRAME

**FRONT** 

SIDE

LOUVER HEIGHT: 2 5/8"

LOUVER QTY: 5

EKENA MILLWORK 2300 WEST MAIN ST. CLARKSVILLE, TX 75426 TOLL FREE: 866-607-0453 WWW.EKENAMILLWORK.COM