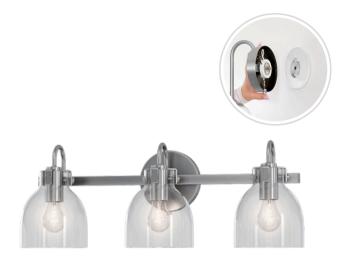

# 3053-BN

### Foxhall

#### **Fixture Attributes**

Category: Interior Wall Sconce

Finish: Brushed Nickel Body: Steel+Aluminum Shade Finish: Clear

Overall Size: 23"x6.94"x8.45" Rod/Chain Length: N/A Max. Height from Ceiling: N/A Min. Height from Ceiling: N/A

Weight of fixture: 5.29 LBS

Certifications/Qualifications: UL / cUL Smart SkyPlug Compatible: N/A

Warranty: <a href="https://www.skyplug.com/warranty">www.skyplug.com/warranty</a>

**Brushed Nickel** 

N 1

|        |          | 8. 45" |  |
|--------|----------|--------|--|
|        | 23. 00"— |        |  |
| 6. 14" |          | 5. 00" |  |