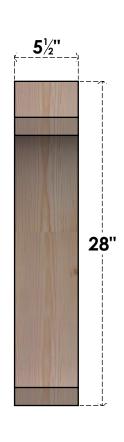

## BRC06X24X28LEC00SDF

5 1/2"W X 24"D X 28"H LEGACY SMOOTH BRACE, DOUGLAS FIR

SIDE

## **FRONT**

**EKENA MILLWORK** 2300 WEST MAIN ST. CLARKSVILLE, TX 75426 TOLL FREE: 866-607-0453 WWW.EKENAMILLWORK.COM