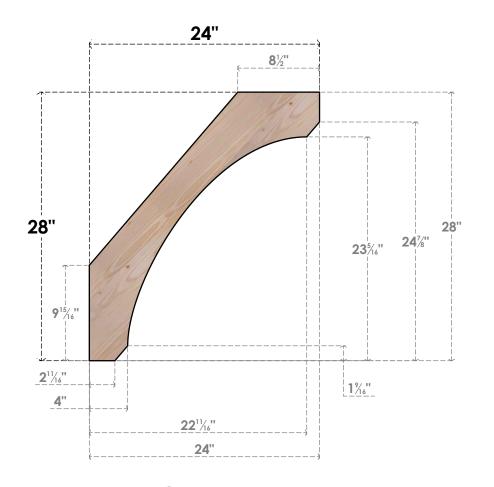

## BRC06X24X28LEC00SDF

5 1/2"W X 24"D X 28"H LEGACY SMOOTH BRACE, DOUGLAS FIR

SIDE