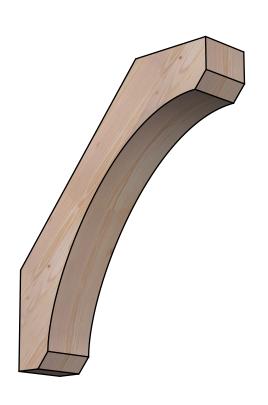

## BRC06X24X28LEC00SDF

5 1/2"W X 24"D X 28"H LEGACY SMOOTH BRACE, DOUGLAS FIR

SIDE