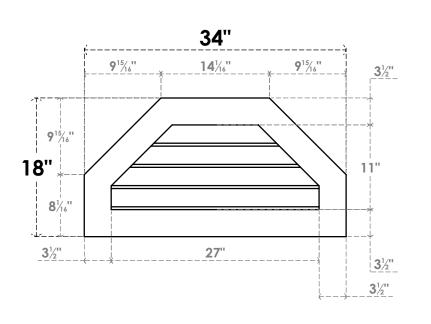

## GVPOT34X1801SN

34"W X 18"H OCTAGONAL TOP SURFACE MOUNT PVC GABLE VENT: NON-FUNCTIONAL, W/ 3-1/2"W X 1"P STANDARD FRAME

**FRONT** 

SIDE

LOUVER HEIGHT: 2 3/4"

LOUVER QTY: 4

EKENA MILLWORK 2300 WEST MAIN ST. CLARKSVILLE, TX 75426 TOLL FREE: 866-607-0453 WWW.EKENAMILLWORK.COM