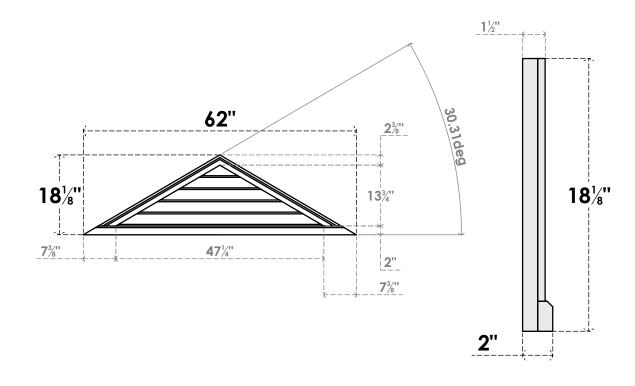

## GVPTR62X1803SN

62"W X 18-1/8"H TRIANGLE SURFACE MOUNT PVC GABLE VENT 7/12 PITCH: NON-FUNCTIONAL, W/ 2"W X 2"P BRICKMOULD SILL FRAME

**FRONT** 

SIDE

LOUVER HEIGHT: 2 3/4"

LOUVER QTY: 5

1. INSTALLATION TO BE COMPLETED IN ACCORDANCE WITH MANUFACTURER'S SPECIFICATIONS. 2. DRAWING MAY NOT BE TO SCALE