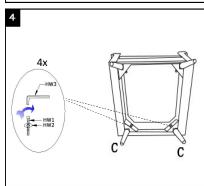

## Parts List and Hardware List

| PIECE | DESCRIPTION               | PICTURE   | QUANTITY |
|-------|---------------------------|-----------|----------|
| А     | Seat                      |           | 1X       |
| В     | Front leg                 |           | 2X       |
| С     | Back leg                  |           | 2X       |
| HW1   | Socket Bolt 8 x 1 x 55 mm | ()—mmanus | 8X       |
| HW2   | Flat washer 8,5 mm        | 0         | 8X       |
| HW3   | Allen key                 |           | 1X       |