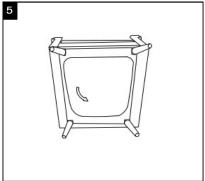

## Parts List and Hardware List

| PIECE | DESCRIPTION               | PICTURE   | QUANTITY |
|-------|---------------------------|-----------|----------|
| А     | Seat                      |           | 1X       |
| В     | Front leg                 |           | 2X       |
| С     | Back leg                  |           | 2X       |
| HW1   | Socket Bolt 8 x 1 x 55 mm | ()—mmanus | 8X       |
| HW2   | Flat washer 8,5 mm        | 0         | 8X       |
| HW3   | Allen key                 |           | 1X       |