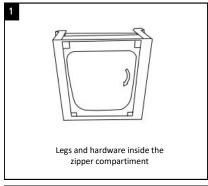

## Parts List and Hardware List

| PIECE | DESCRIPTION               | PICTURE   | QUANTITY |
|-------|---------------------------|-----------|----------|
| А     | Seat                      |           | 1X       |
| В     | Front leg                 |           | 2X       |
| С     | Back leg                  |           | 2X       |
| HW1   | Socket Bolt 8 x 1 x 55 mm | ()—mmanus | 8X       |
| HW2   | Flat washer 8,5 mm        | 0         | 8X       |
| HW3   | Allen key                 |           | 1X       |