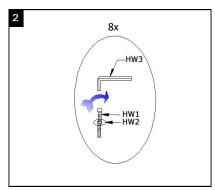

## Parts List and Hardware List

| PIECE | DESCRIPTION               | PICTURE   | QUANTITY |
|-------|---------------------------|-----------|----------|
| А     | Seat                      |           | 1X       |
| В     | Front leg                 |           | 2X       |
| С     | Back leg                  |           | 2X       |
| HW1   | Socket Bolt 8 x 1 x 55 mm | ()—mmanus | 8X       |
| HW2   | Flat washer 8,5 mm        | 0         | 8X       |
| HW3   | Allen key                 |           | 1X       |