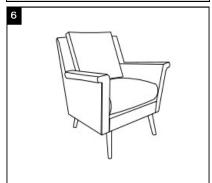

Product Dimensions:26.77"\*27.95"\*31.89"

Weight Capacity: 275 lbs

WARNING: DO NOT STAND ON CHAIR

WARNING: DO NOT OVER TORQUE BOLTS/SCREWS