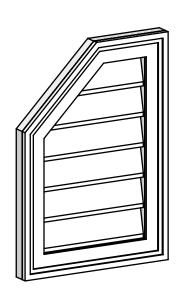

## GVPOL14X2002SN

14"W X 20"H HALF OCTAGON TOP LEFT SURFACE MOUNT PVC GABLE VENT: NON-FUNCTIONAL, W/ 2"W X 1-1/2"P BRICKMOULD FRAME

**FRONT** 

SIDE

LOUVER HEIGHT: 2 5/8" LOUVER QTY: 6

EKENA MILLWORK 2300 WEST MAIN ST. CLARKSVILLE, TX 75426 TOLL FREE: 866-607-0453 WWW.EKENAMILLWORK.COM