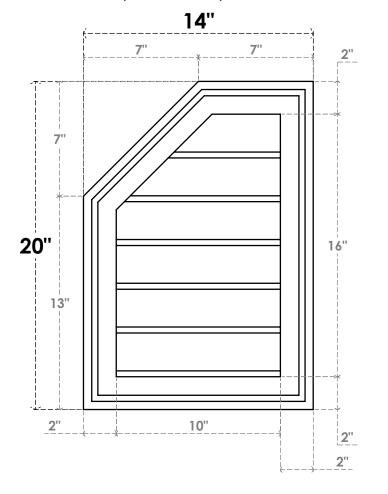

## GVPOL14X2002SN

14"W X 20"H HALF OCTAGON TOP LEFT SURFACE MOUNT PVC GABLE VENT: NON-FUNCTIONAL, W/ 2"W X 1-1/2"P BRICKMOULD FRAME

**FRONT** 

SIDE

LOUVER HEIGHT: 2 5/8" LOUVER QTY: 6

EKENA MILLWORK 2300 WEST MAIN ST. CLARKSVILLE, TX 75426 TOLL FREE: 866-607-0453 WWW.EKENAMILLWORK.COM