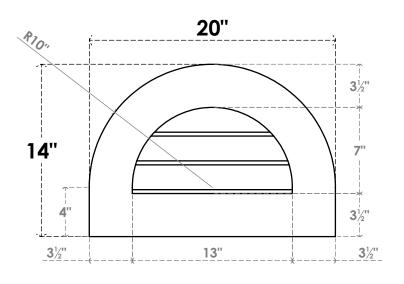

## GVPRT20X1401SN

20"W X 14"H ROUND TOP SURFACE MOUNT PVC GABLE VENT: NON-FUNCTIONAL, W/ 3-1/2"W X 1"P STANDARD FRAME

**FRONT** 

SIDE

LOUVER HEIGHT: 2 3/8"

LOUVER QTY: 3

1. INSTALLATION TO BE COMPLETED IN ACCORDANCE WITH MANUFACTURER'S SPECIFICATIONS. 2. DRAWING MAY NOT BE TO SCALE