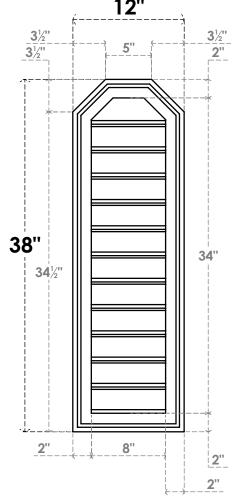

## GVPOT12X3802SF

12"W X 38"H OCTAGONAL TOP SURFACE MOUNT PVC GABLE VENT: FUNCTIONAL, W/ 2"W X 1-1/2"P BRICKMOULD FRAME
12"

**VENTING AREA: 22 SQ IN** LOUVER HEIGHT: 2 7/8"

LOUVER QTY: 12

**FRONT** 

**NOTES** 