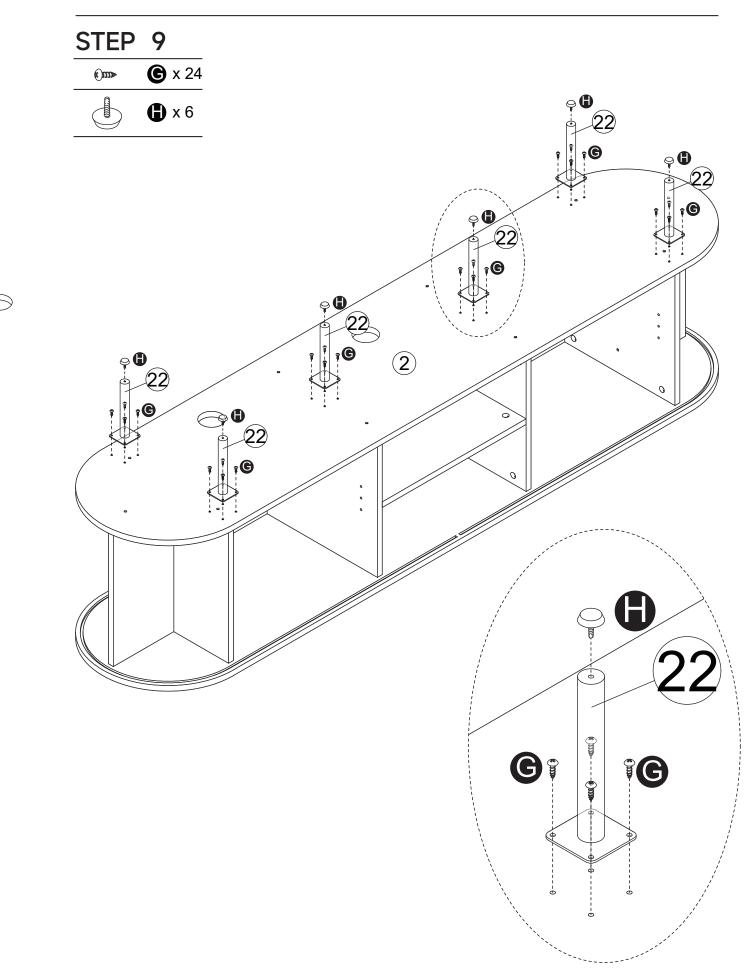

nderlay (such as carpet or cardboard) to avoid scratching or damaging the surface of the product.

3. The main components of the product is relatively heavy. Please pay attention to safety during installation.

4.The product is not stable during installation. Please do not move it randomly before it is completely installed.

5.This product requires two people to install.

6.If you have any questions during installation, please contact the customer service in time.

\*PLEASE BE SURE TO FOLLOW THE INSTALLATION STEPS IN THE MANUAL TO AVOID UNNECCESSARY LOSSES CAUSED BY IMPROPER INSTALLATION. \*IF YOU NEED FURTHER ASSISTANCE,PLEASE CONTACT THE CUSTOMER SERVICE ONLINE.

#### Parts List



#### Parts List



#### Parts List



#### Hardware list



## Hardware list

















----0