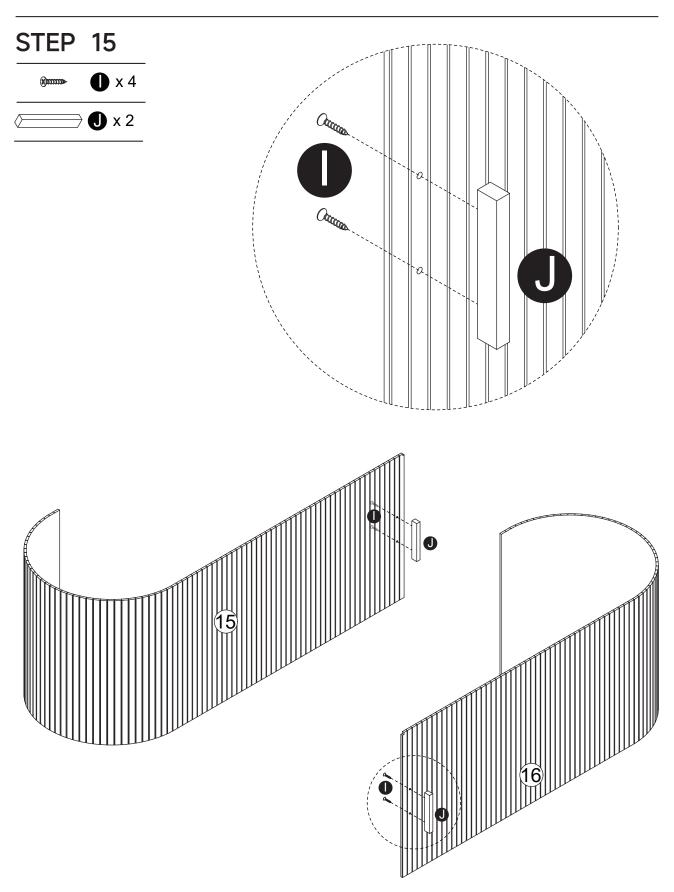

h as carpet or cardboard) to avoid scratching or damaging the surface of the product.

3. The main components of the product is relatively heavy. Please pay attention to safety during installation.

4.The product is not stable during installation. Please do not move it randomly before it is completely installed.

5.This product requires two people to install.

6.If you have any questions during installation, please contact the customer service in time.

\*PLEASE BE SURE TO FOLLOW THE INSTALLATION STEPS IN THE MANUAL TO AVOID UNNECCESSARY LOSSES CAUSED BY IMPROPER INSTALLATION. \*IF YOU NEED FURTHER ASSISTANCE,PLEASE CONTACT THE CUSTOMER SERVICE ONLINE.

#### Parts List



#### Parts List



#### Parts List



#### Hardware list



## Hardware list

















----0