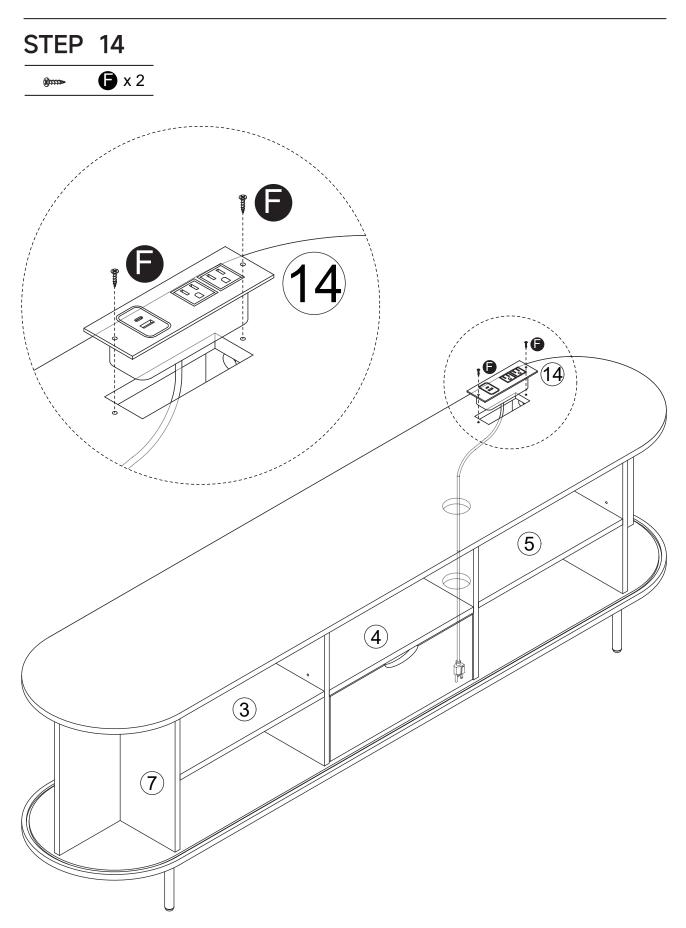

uch as carpet or cardboard) to avoid scratching or damaging the surface of the product.

3. The main components of the product is relatively heavy. Please pay attention to safety during installation.

4.The product is not stable during installation. Please do not move it randomly before it is completely installed.

5.This product requires two people to install.

6.If you have any questions during installation, please contact the customer service in time.

\*PLEASE BE SURE TO FOLLOW THE INSTALLATION STEPS IN THE MANUAL TO AVOID UNNECCESSARY LOSSES CAUSED BY IMPROPER INSTALLATION. \*IF YOU NEED FURTHER ASSISTANCE,PLEASE CONTACT THE CUSTOMER SERVICE ONLINE.

#### Parts List



#### Parts List



#### Parts List



#### Hardware list



## Hardware list

















----0