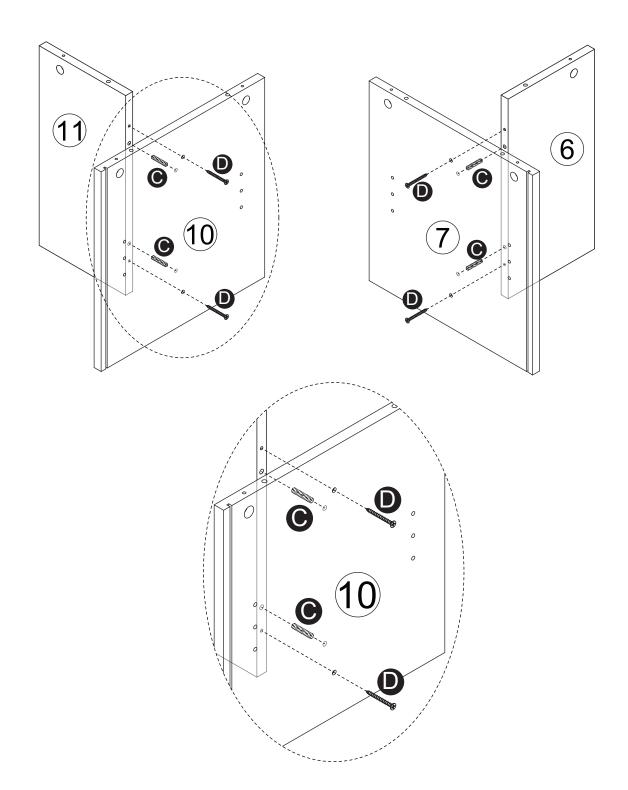

#### PRECAUTIONS

1.There are many components and accessories in the package. Each component and accessory is labeled with a letter or a number, check carefully before using any of them. Keep them away from children to prevent accidents.