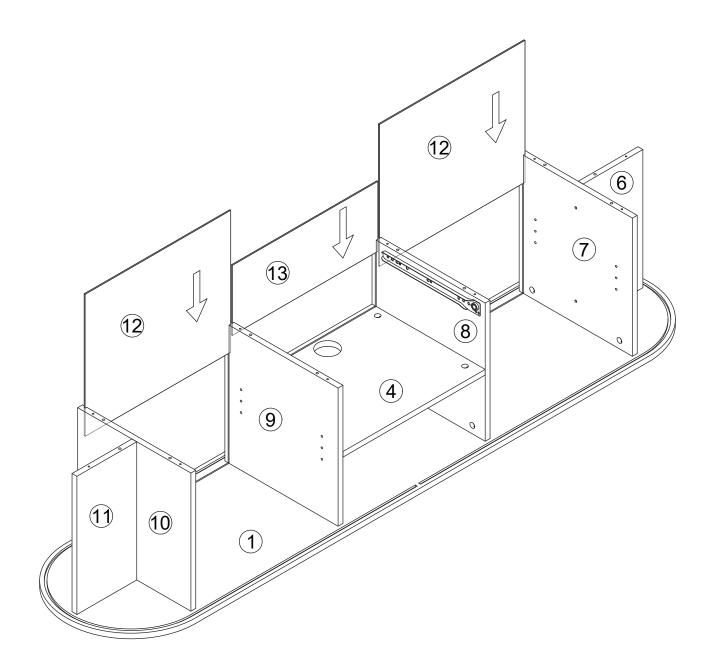

ft underlay (such as carpet or cardboard) to avoid scratching or damaging the surface of the product.

3. The main components of the product is relatively heavy. Please pay attention to safety during installation.

4.The product is not stable during installation. Please do not move it randomly before it is completely installed.

5.This product requires two people to install.

6.If you have any questions during installation, please contact the customer service in time.

\*PLEASE BE SURE TO FOLLOW THE INSTALLATION STEPS IN THE MANUAL TO AVOID UNNECCESSARY LOSSES CAUSED BY IMPROPER INSTALLATION. \*IF YOU NEED FURTHER ASSISTANCE,PLEASE CONTACT THE CUSTOMER SERVICE ONLINE.

#### Parts List



#### Parts List



#### Parts List



#### Hardware list



## Hardware list

















----0