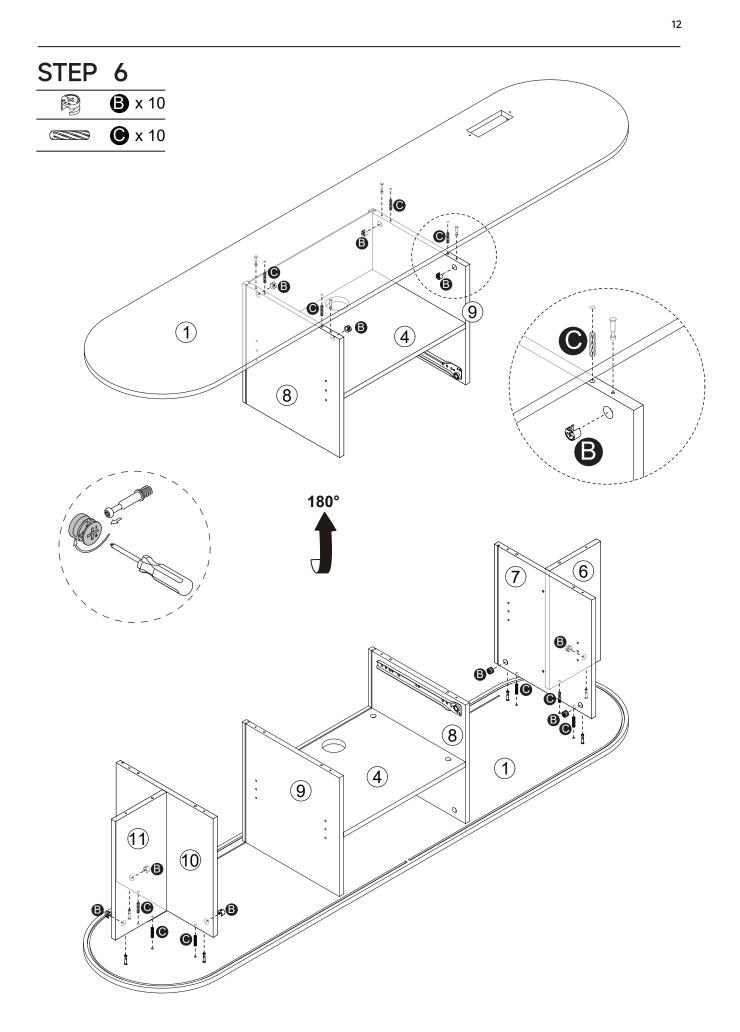

soft underlay (such as carpet or cardboard) to avoid scratching or damaging the surface of the product.

3. The main components of the product is relatively heavy. Please pay attention to safety during installation.

4.The product is not stable during installation. Please do not move it randomly before it is completely installed.

5.This product requires two people to install.

6.If you have any questions during installation, please contact the customer service in time.

\*PLEASE BE SURE TO FOLLOW THE INSTALLATION STEPS IN THE MANUAL TO AVOID UNNECCESSARY LOSSES CAUSED BY IMPROPER INSTALLATION. \*IF YOU NEED FURTHER ASSISTANCE,PLEASE CONTACT THE CUSTOMER SERVICE ONLINE.

#### Parts List



#### Parts List



#### Parts List



#### Hardware list



## Hardware list

















----0