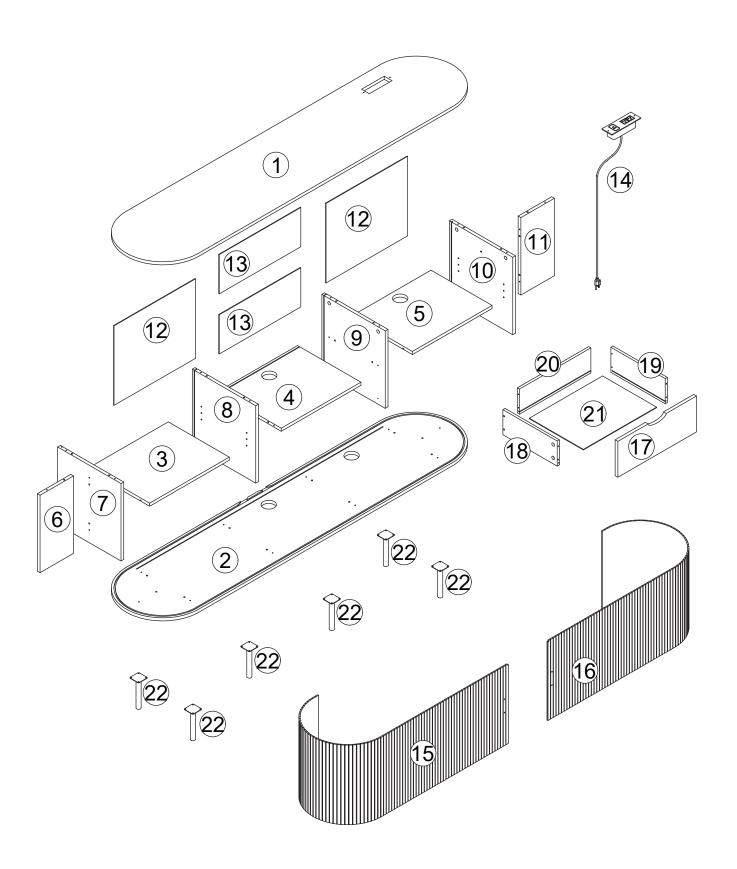

them. Keep them away from children to prevent accidents.

2.Please install the product on a clean and soft underlay (such as carpet or cardboard) to avoid scratching or damaging the surface of the product.

3. The main components of the product is relatively heavy. Please pay attention to safety during installation.

4.The product is not stable during installation. Please do not move it randomly before it is completely installed.

5.This product requires two people to install.

6.If you have any questions during installation, please contact the customer service in time.

\*PLEASE BE SURE TO FOLLOW THE INSTALLATION STEPS IN THE MANUAL TO AVOID UNNECCESSARY LOSSES CAUSED BY IMPROPER INSTALLATION. \*IF YOU NEED FURTHER ASSISTANCE,PLEASE CONTACT THE CUSTOMER SERVICE ONLINE.

#### Parts List



#### Parts List



#### Parts List



#### Hardware list



## Hardware list

















----0