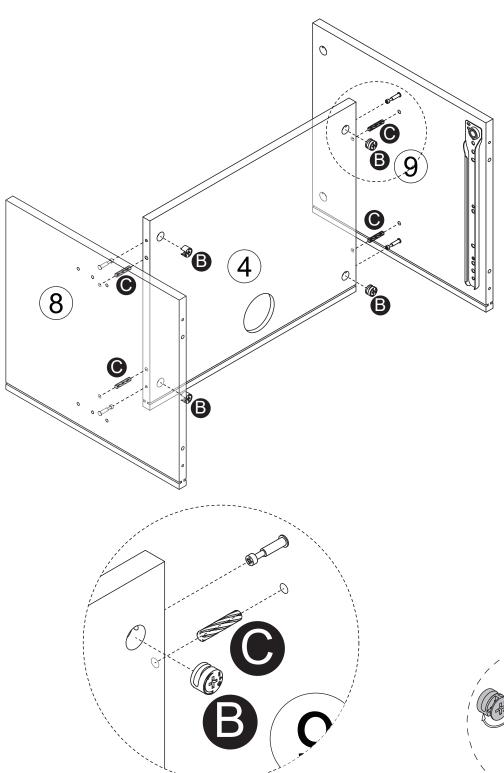

a clean and soft underlay (such as carpet or cardboard) to avoid scratching or damaging the surface of the product.

3. The main components of the product is relatively heavy. Please pay attention to safety during installation.

4.The product is not stable during installation. Please do not move it randomly before it is completely installed.

5.This product requires two people to install.

6.If you have any questions during installation, please contact the customer service in time.

\*PLEASE BE SURE TO FOLLOW THE INSTALLATION STEPS IN THE MANUAL TO AVOID UNNECCESSARY LOSSES CAUSED BY IMPROPER INSTALLATION. \*IF YOU NEED FURTHER ASSISTANCE,PLEASE CONTACT THE CUSTOMER SERVICE ONLINE.

#### Parts List



#### Parts List



#### Parts List



#### Hardware list



## Hardware list

















----0