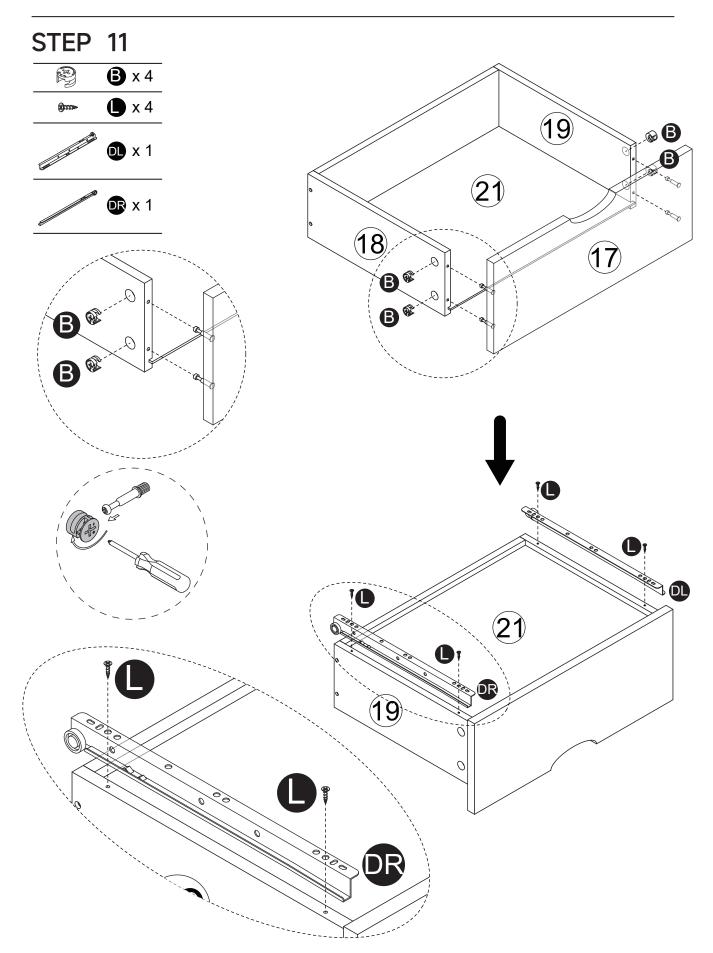

lay (such as carpet or cardboard) to avoid scratching or damaging the surface of the product.

3. The main components of the product is relatively heavy. Please pay attention to safety during installation.

4.The product is not stable during installation. Please do not move it randomly before it is completely installed.

5.This product requires two people to install.

6.If you have any questions during installation, please contact the customer service in time.

\*PLEASE BE SURE TO FOLLOW THE INSTALLATION STEPS IN THE MANUAL TO AVOID UNNECCESSARY LOSSES CAUSED BY IMPROPER INSTALLATION. \*IF YOU NEED FURTHER ASSISTANCE,PLEASE CONTACT THE CUSTOMER SERVICE ONLINE.

#### Parts List



#### Parts List



#### Parts List



#### Hardware list



## Hardware list

















----0