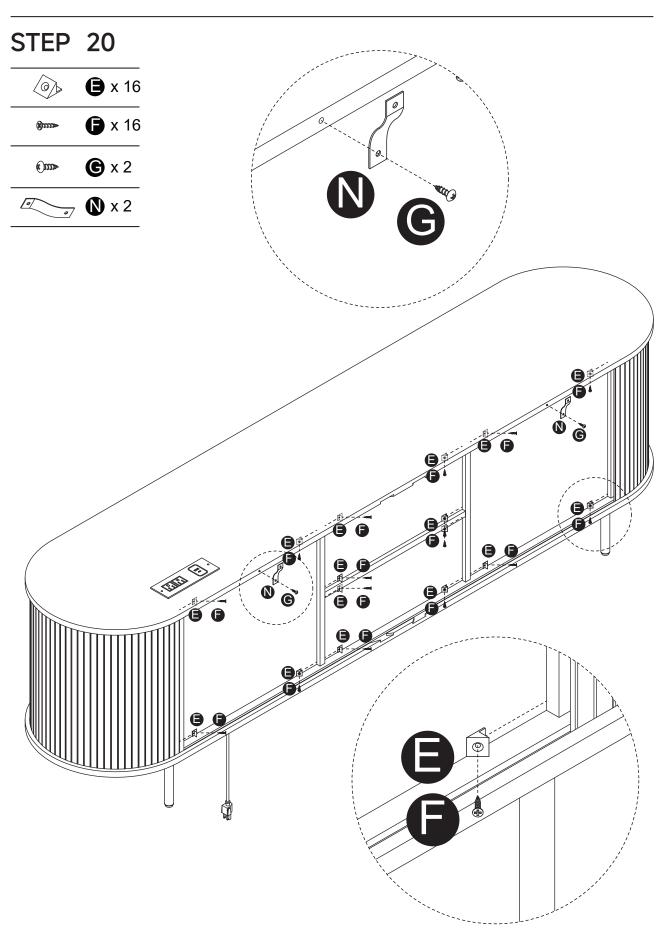

t or cardboard) to avoid scratching or damaging the surface of the product.

3. The main components of the product is relatively heavy. Please pay attention to safety during installation.

4.The product is not stable during installation. Please do not move it randomly before it is completely installed.

5.This product requires two people to install.

6.If you have any questions during installation, please contact the customer service in time.

\*PLEASE BE SURE TO FOLLOW THE INSTALLATION STEPS IN THE MANUAL TO AVOID UNNECCESSARY LOSSES CAUSED BY IMPROPER INSTALLATION. \*IF YOU NEED FURTHER ASSISTANCE,PLEASE CONTACT THE CUSTOMER SERVICE ONLINE.

#### Parts List



#### Parts List



#### Parts List



#### Hardware list



## Hardware list

















----0