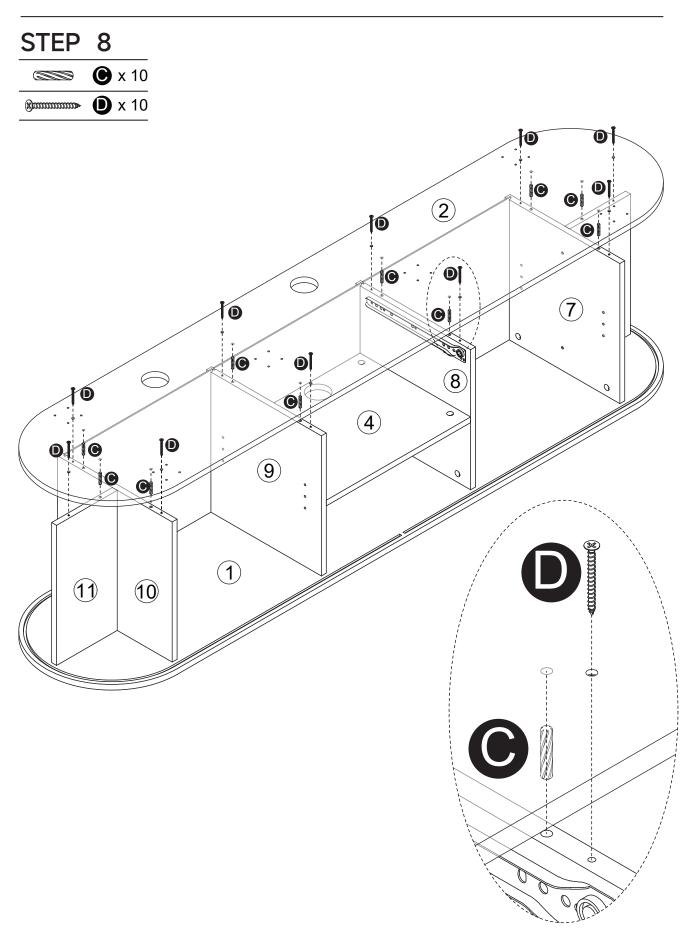

underlay (such as carpet or cardboard) to avoid scratching or damaging the surface of the product.

3. The main components of the product is relatively heavy. Please pay attention to safety during installation.

4.The product is not stable during installation. Please do not move it randomly before it is completely installed.

5.This product requires two people to install.

6.If you have any questions during installation, please contact the customer service in time.

\*PLEASE BE SURE TO FOLLOW THE INSTALLATION STEPS IN THE MANUAL TO AVOID UNNECCESSARY LOSSES CAUSED BY IMPROPER INSTALLATION. \*IF YOU NEED FURTHER ASSISTANCE,PLEASE CONTACT THE CUSTOMER SERVICE ONLINE.

#### Parts List



#### Parts List



#### Parts List



#### Hardware list



## Hardware list

















----0