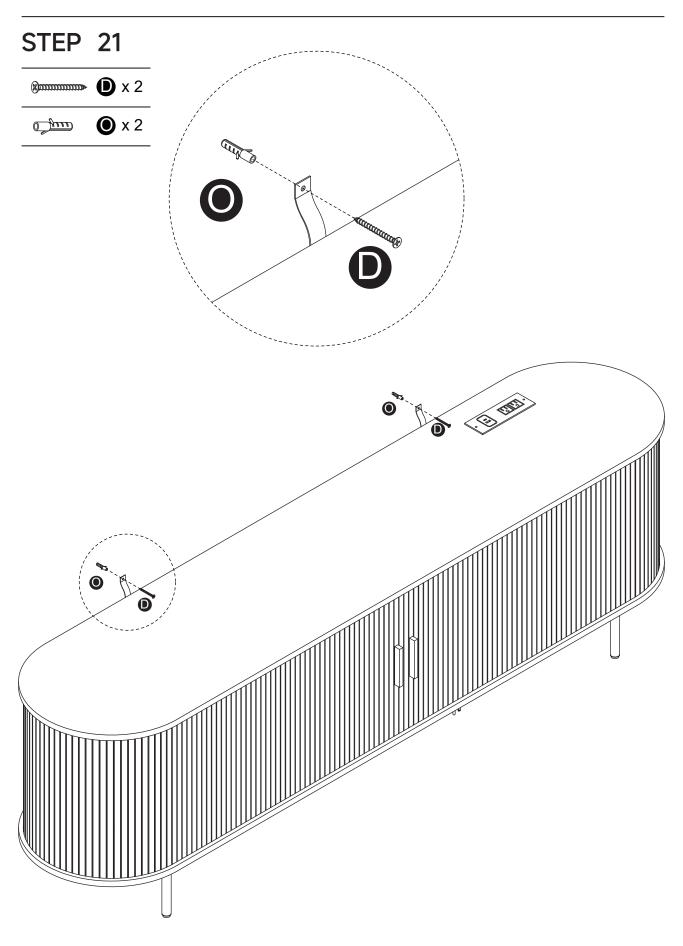

or cardboard) to avoid scratching or damaging the surface of the product.

3. The main components of the product is relatively heavy. Please pay attention to safety during installation.

4.The product is not stable during installation. Please do not move it randomly before it is completely installed.

5.This product requires two people to install.

6.If you have any questions during installation, please contact the customer service in time.

\*PLEASE BE SURE TO FOLLOW THE INSTALLATION STEPS IN THE MANUAL TO AVOID UNNECCESSARY LOSSES CAUSED BY IMPROPER INSTALLATION. \*IF YOU NEED FURTHER ASSISTANCE,PLEASE CONTACT THE CUSTOMER SERVICE ONLINE.

#### Parts List



#### Parts List



#### Parts List



#### Hardware list



## Hardware list

















----0