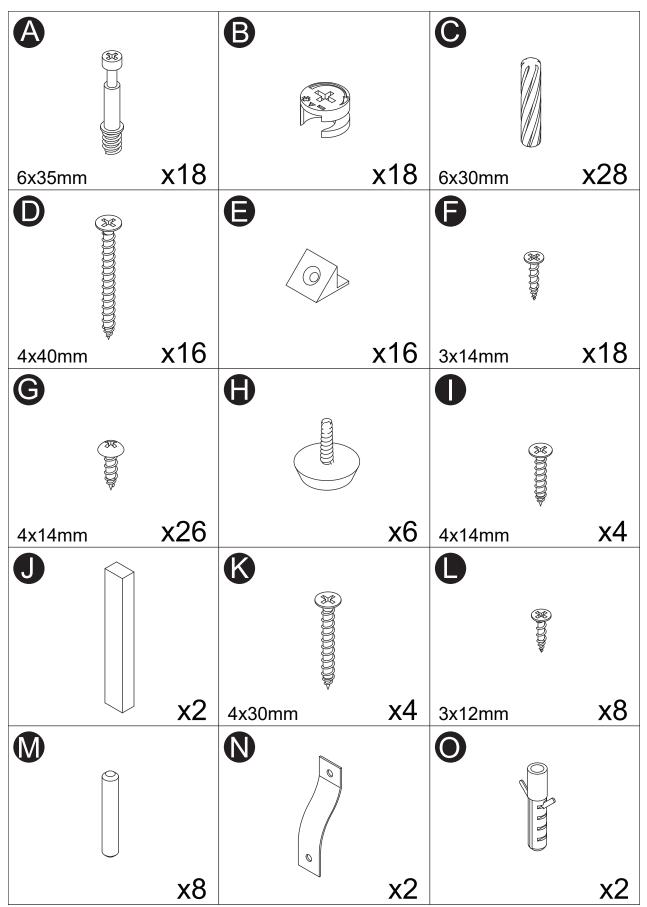

.Please install the product on a clean and soft underlay (such as carpet or cardboard) to avoid scratching or damaging the surface of the product.

3. The main components of the product is relatively heavy. Please pay attention to safety during installation.

4.The product is not stable during installation. Please do not move it randomly before it is completely installed.

5.This product requires two people to install.

6.If you have any questions during installation, please contact the customer service in time.

\*PLEASE BE SURE TO FOLLOW THE INSTALLATION STEPS IN THE MANUAL TO AVOID UNNECCESSARY LOSSES CAUSED BY IMPROPER INSTALLATION. \*IF YOU NEED FURTHER ASSISTANCE,PLEASE CONTACT THE CUSTOMER SERVICE ONLINE.

#### Parts List



#### Parts List



#### Parts List



#### Hardware list



## Hardware list

















----0