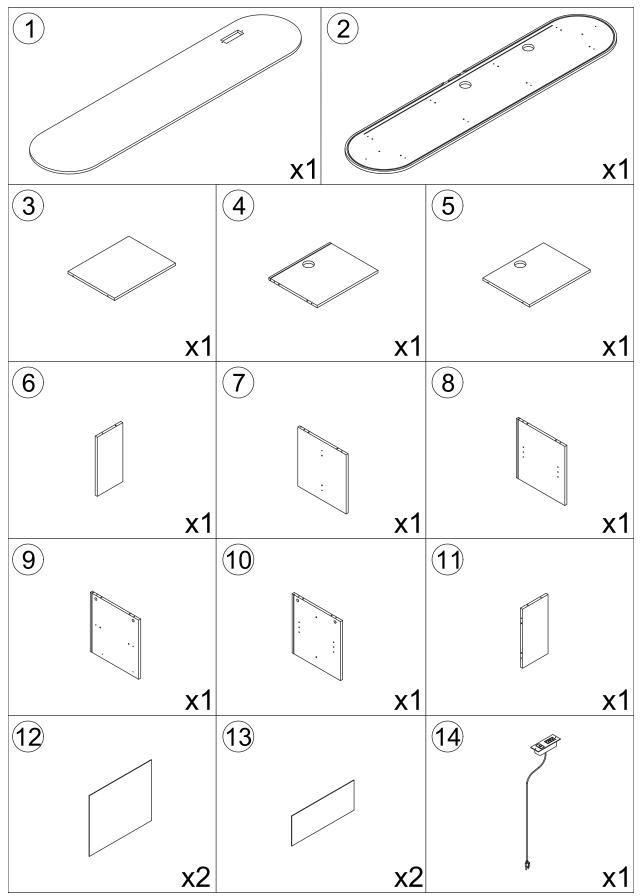

ay from children to prevent accidents.

2.Please install the product on a clean and soft underlay (such as carpet or cardboard) to avoid scratching or damaging the surface of the product.

3. The main components of the product is relatively heavy. Please pay attention to safety during installation.

4.The product is not stable during installation. Please do not move it randomly before it is completely installed.

5.This product requires two people to install.

6.If you have any questions during installation, please contact the customer service in time.

\*PLEASE BE SURE TO FOLLOW THE INSTALLATION STEPS IN THE MANUAL TO AVOID UNNECCESSARY LOSSES CAUSED BY IMPROPER INSTALLATION. \*IF YOU NEED FURTHER ASSISTANCE,PLEASE CONTACT THE CUSTOMER SERVICE ONLINE.

#### Parts List



#### Parts List



#### Parts List



#### Hardware list



## Hardware list

















----0