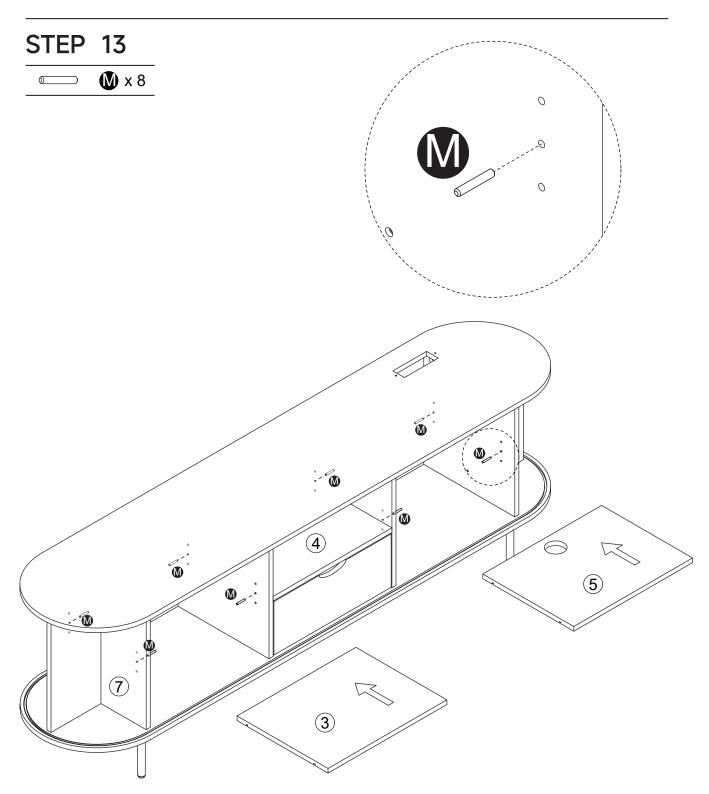

(such as carpet or cardboard) to avoid scratching or damaging the surface of the product.

3. The main components of the product is relatively heavy. Please pay attention to safety during installation.

4.The product is not stable during installation. Please do not move it randomly before it is completely installed.

5.This product requires two people to install.

6.If you have any questions during installation, please contact the customer service in time.

\*PLEASE BE SURE TO FOLLOW THE INSTALLATION STEPS IN THE MANUAL TO AVOID UNNECCESSARY LOSSES CAUSED BY IMPROPER INSTALLATION. \*IF YOU NEED FURTHER ASSISTANCE,PLEASE CONTACT THE CUSTOMER SERVICE ONLINE.

#### Parts List



#### Parts List



#### Parts List



#### Hardware list



## Hardware list

















----0