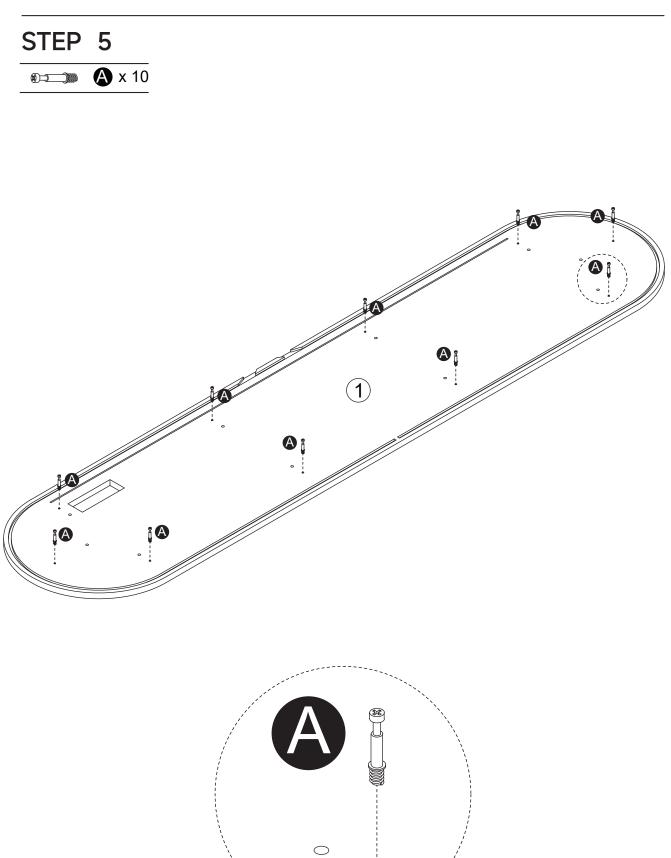

lean and soft underlay (such as carpet or cardboard) to avoid scratching or damaging the surface of the product.

3. The main components of the product is relatively heavy. Please pay attention to safety during installation.

4.The product is not stable during installation. Please do not move it randomly before it is completely installed.

5.This product requires two people to install.

6.If you have any questions during installation, please contact the customer service in time.

\*PLEASE BE SURE TO FOLLOW THE INSTALLATION STEPS IN THE MANUAL TO AVOID UNNECCESSARY LOSSES CAUSED BY IMPROPER INSTALLATION. \*IF YOU NEED FURTHER ASSISTANCE,PLEASE CONTACT THE CUSTOMER SERVICE ONLINE.

#### Parts List



#### Parts List



#### Parts List



#### Hardware list



## Hardware list

















----0