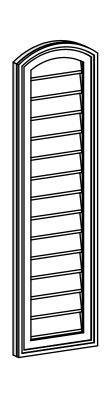

## GVPAR12X4202SN

12"W X 42"H ARCH TOP SURFACE MOUNT PVC GABLE VENT: NON-FUNCTIONAL, W/ 2"W X 1-1/2"P **BRICKMOULD FRAME** 

**FRONT** 

SIDE

LOUVER HEIGHT: 2 3/4"

LOUVER QTY: 14

EKENA MILLWORK 2300 WEST MAIN ST. CLARKSVILLE, TX 75426 TOLL FREE: 866-607-0453 WWW.EKENAMILLWORK.COM