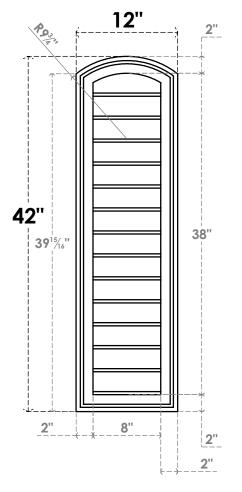

## GVPAR12X4202SN

12"W X 42"H ARCH TOP SURFACE MOUNT PVC GABLE VENT: NON-FUNCTIONAL, W/ 2"W X 1-1/2"P **BRICKMOULD FRAME** 

**FRONT** 

SIDE

LOUVER HEIGHT: 2 3/4"

LOUVER QTY: 14

EKENA MILLWORK 2300 WEST MAIN ST. CLARKSVILLE, TX 75426 TOLL FREE: 866-607-0453 WWW.EKENAMILLWORK.COM