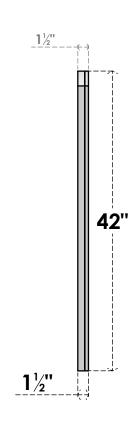

## GVPAR12X4202SN

12"W X 42"H ARCH TOP SURFACE MOUNT PVC GABLE VENT: NON-FUNCTIONAL, W/ 2"W X 1-1/2"P **BRICKMOULD FRAME** 

**FRONT** 

SIDE

LOUVER HEIGHT: 2 3/4"

LOUVER QTY: 14

EKENA MILLWORK 2300 WEST MAIN ST. CLARKSVILLE, TX 75426 TOLL FREE: 866-607-0453 WWW.EKENAMILLWORK.COM