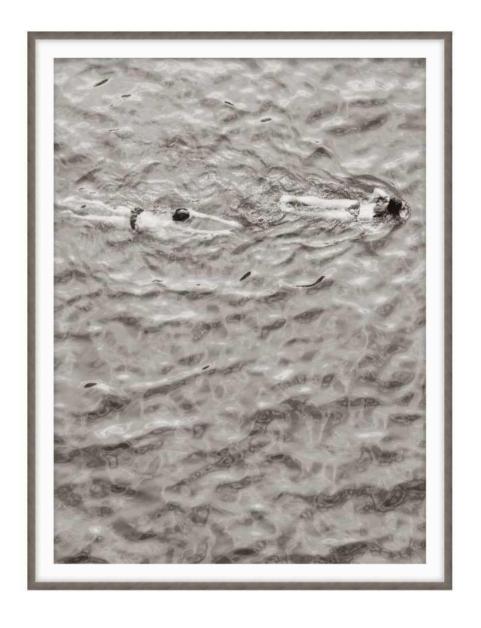

## Taking a Dip 1

D2192S43826-3506

Taking a Dip features a composition of contrast and movement. The fine art photograph perfectly captures the contrast between the human figure and nature. Movement is located within the rippling of the water and the impression the figures make upon the water. An engaging sense of balance is the result.

Coastal tranquility follows Taking a Dip's casual depiction of the everyday. Shown on textured paper in a Grey Cap Frame, this original work of art is part of the carefully curated ART by TA collection.