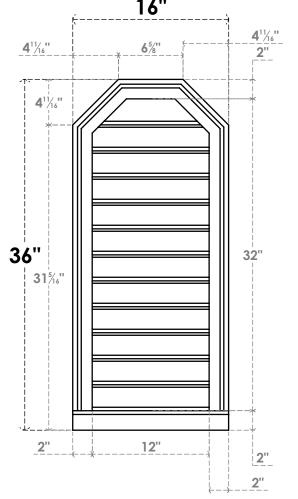

## GVPOT16X3603SF

16"W X 36"H OCTAGONAL TOP SURFACE MOUNT PVC GABLE VENT: FUNCTIONAL, W/ 2"W X 2"P BRICKMOULD SILL FRAME 16"

**VENTING AREA: 32.58 SQ IN** 

LOUVER HEIGHT: 2 5/8"

LOUVER QTY: 12

**FRONT** 

SIDE