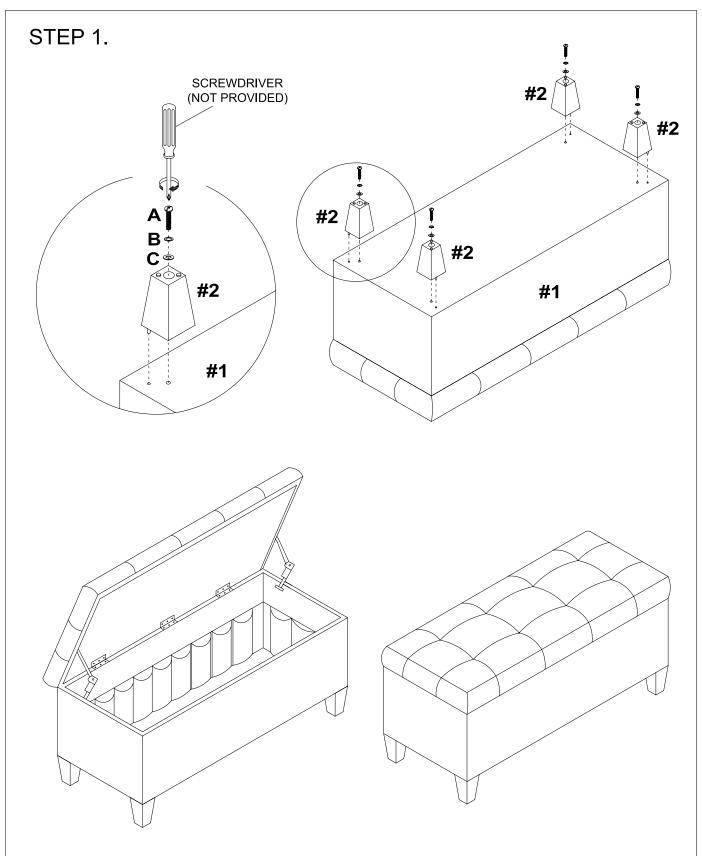

### HARDWARE IDENTIFICATION

Please line up the hardware with the correct full size image to make sure you are installing the hardware correctly.

| ITEM | PICTURE |  |                                   | DESCRIPTION   | QTY |
|------|---------|--|-----------------------------------|---------------|-----|
| A    | 4       |  | (Ø5/16" x 2-1/2")<br>Not to Scale | BOLT          | 04  |
| В    |         |  | (Ø5/16")<br>Not to Scale          | SPRING WASHER | 04  |
| С    | 0       |  | (Ø5/16")<br>Not to Scale          | FLAT WASHER   | 04  |

#### **IMPORTANT:**

- 1. DO NOT TIGHTEN BOLTS COMPLETELY UNTIL ALL BOLTS ARE COMPLETELY LINED UP AND INSERTED INTO HOLES / NUTS.
- 2. DO NOT OVER TIGHTEN SCREWS AND BOLTS TO AVOID STRIPPING.