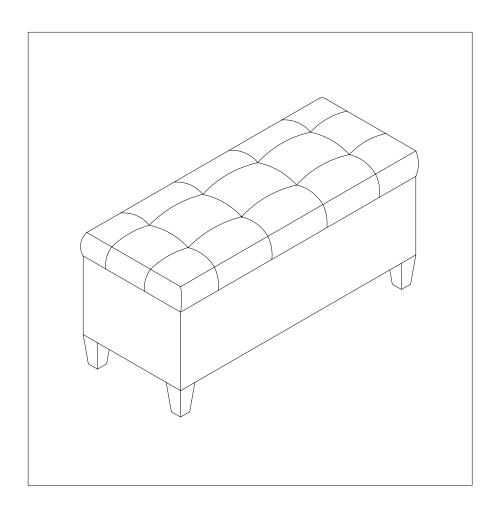

# ASSEMBLY INSTRUCTIONS SHOE STORAGE OTTOMAN



#### We are here to help!

We do our best to insure that your furniture arrives in excellent condition.

## **PARTS IDENTIFICATION**

| ITEM | DESCRIPTION | QTY |
|------|-------------|-----|
| #1   | SEAT        | 01  |
| #2   | LEG         | 04  |





For ease of identification all parts are labeled to correspond to the Step number in which the part is used.

### HARDWARE IDENTIFICATION

Please line up the hardware with the correct full size image to make sure you are installing the hardware correctly.

| ITEM | PICTURE |  |                                   | DESCRIPTION   | QTY |
|------|---------|--|-----------------------------------|---------------|-----|
| A    | 4       |  | (Ø5/16" x 2-1/2")<br>Not to Scale | BOLT          | 04  |
| В    |         |  | (Ø5/16")<br>Not to Scale