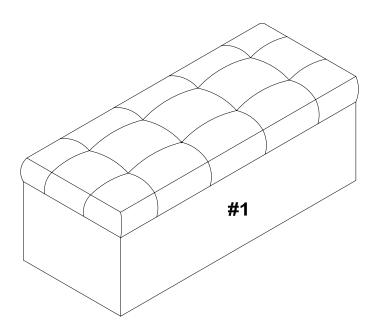

## **PARTS IDENTIFICATION**

| ITEM | DESCRIPTION | QTY |
|------|-------------|-----|
| #1   | SEAT        | 01  |
| #2   | LEG         | 04  |

For ease of identification all parts are labeled to correspond to the Step number in which the part is used.