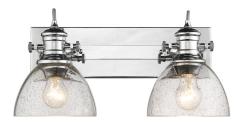

## 2 Light Bath Vanity

Offered in two smooth finishes, with two glass options, **This collection** is suitable for a variety of decors. The transitional style is a marriage of traditional silhouettes with modern finishes. The black and chrome fixtures are paired with opal or seeded glass shades. This 2 light bath vanity is UL approved damp locations.

| Fixture Finish:                                     | Chrome                                                |                               |
|-----------------------------------------------------|-------------------------------------------------------|-------------------------------|
| Glass/Shade Finish:                                 | Seeded Glass                                          |                               |
| Materials:                                          | Steel                                                 | Glass                         |
| Fixture Width:                                      | 17.875"                                               | 45.4025cm                     |
| Fixture Height:                                     | 8.375"                                                | 21.27cm                       |
| Fixture Extension                                   | 8.25"                                                 | 20.96cm                       |
| Glass Diameter:                                     | 6.875"                                                | 17.4625cm                     |
| Glass Height:                                       | 4.75"                                                 | 12.065cm                      |
| Canopy Backplate Dimensions:                        | 16.125"W x 4.625"H x 0.875"E                          | 40.96cmW x 11.75cmH x 2.22cmE |
|                                                     | N 1 A                                                 | N14                           |
| Chain:                                              | NA                                                    | NA                            |
| Chain:<br>Rod:                                      | NA                                                    | NA                            |
|                                                     |                                                       |                               |
| Rod:                                                | NA                                                    | NA                            |
| Rod:<br>Wire:                                       | NA 8"                                                 | NA 20.32cm                    |
| Rod:<br>Wire:<br>Bulb Type:                         | NA<br>8"<br>Incandescent, Type A                      | NA 20.32cm                    |
| Rod:<br>Wire:<br>Bulb Type:<br>Wattage:             | NA<br>8"<br>Incandescent, Type A<br>2 x 60W(M)        | NA 20.32cm                    |
| Rod:<br>Wire:<br>Bulb Type:<br>Wattage:<br>Voltage: | NA<br>8"<br>Incandescent, Type A<br>2 x 60W(M)<br>120 | NA<br>20.32cm                 |