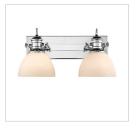

|                               |
| Rod:                                                | NA                                                    | NA                            |
| Rod:<br>Wire:                                       | NA 8"                                                 | NA 20.32cm                    |
| Rod:<br>Wire:<br>Bulb Type:                         | NA<br>8"<br>Incandescent, Type A                      | NA 20.32cm                    |
| Rod:<br>Wire:<br>Bulb Type:<br>Wattage:             | NA<br>8"<br>Incandescent, Type A<br>2 x 60W(M)        | NA 20.32cm                    |
| Rod:<br>Wire:<br>Bulb Type:<br>Wattage:<br>Voltage: | NA<br>8"<br>Incandescent, Type A<br>2 x 60W(M)<br>120 | NA<br>20.32cm                 |

## **Also Available**