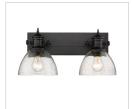

|                               |
| Rod:                                                | NA                                                    | NA                            |
| Rod:<br>Wire:                                       | NA 8"                                                 | NA 20.32cm                    |
| Rod:<br>Wire:<br>Bulb Type:                         | NA<br>8"<br>Incandescent, Type A                      | NA 20.32cm                    |
| Rod:<br>Wire:<br>Bulb Type:<br>Wattage:             | NA<br>8"<br>Incandescent, Type A<br>2 x 60W(M)        | NA 20.32cm                    |
| Rod:<br>Wire:<br>Bulb Type:<br>Wattage:<br>Voltage: | NA<br>8"<br>Incandescent, Type A<br>2 x 60W(M)<br>120 | NA<br>20.32cm                 |

## **Also Available**