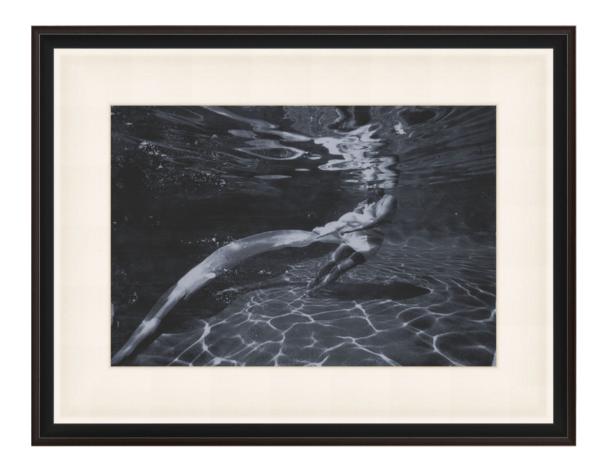

## Deep Dive 1

D2475S49346-4021

Deep Dive 1 is an evocative monochromatic photograph that offers a timeless, dreamlike quality. This underwater tale features an elegantly gowned figure who swirls a long train that mirrors the fluidity of the water. She appears as a solitary dancer enacting an immersive ballet. Light from above the surface fractures at the bottom of the pool creating a web-like pattern that surrounds the figure. At the surface, sunlight is both reflected and refracted creating an intricate mosaic of light and shadow. This dynamic interplay enhances the surreal quality of the image, making the scene appear as if suspended in another dimension.

A beautiful and serene work of art on textured paper, Deep Dive 1 subtly captures a feeling of elegance and tranquility in dramatic ethereal forms. Part of the exclusive ART by TA Collection.

▶ Frame Width: 1.625 in