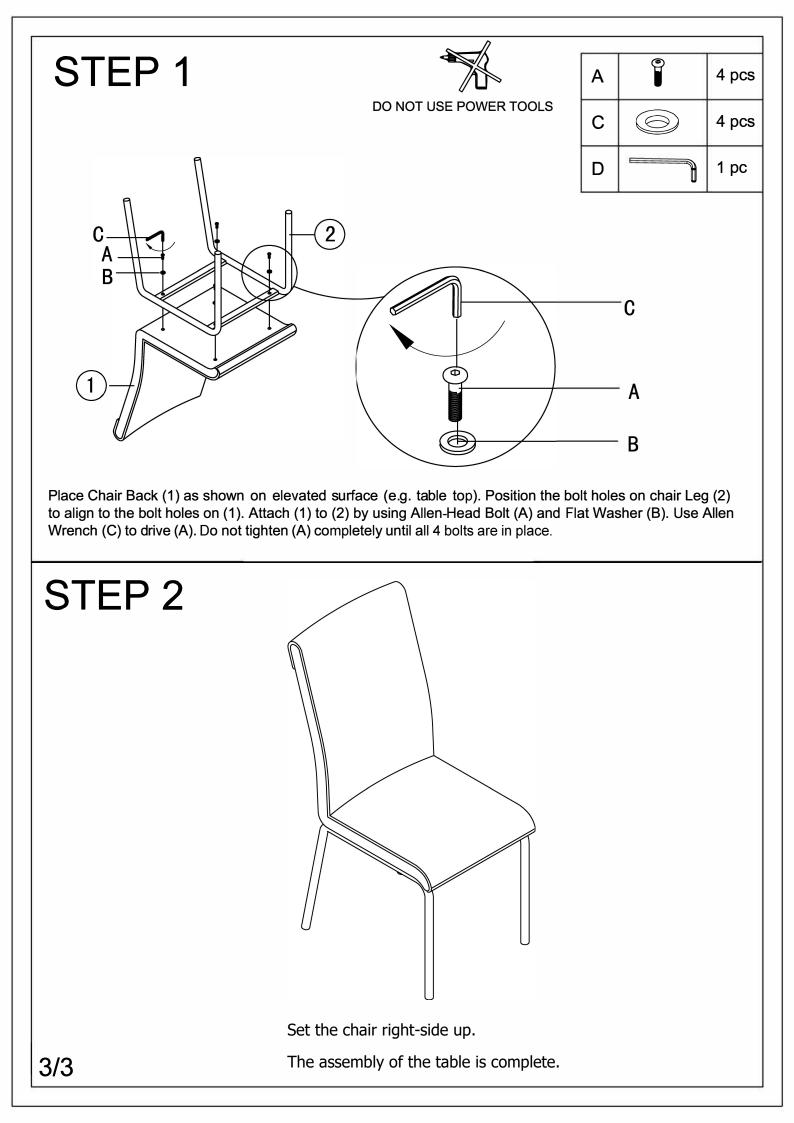

## TIPS FOR ASSEMBLY

- 1. Allow ample room for assembly and in close proximity to where product will be placed.
- 2. Assemble the product on a surface that does not scratch or damage the exterior gloss and finish of the furniture.
- 3. Identify all of the parts, hardware and quantities required for each step.
- 4. During assembly, do not over-tighten any fittings as this may cause damage.
- 5. DO NOT USE POWER TOOLS TO ASSEMBLE THIS PRODUCT.
- 6. Always place the product on a flat, level surface.
- 7. Do not sit or stand on the partially assembled product; only use the product for which it is intended.