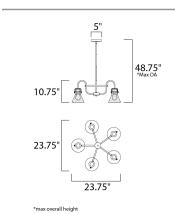

#### **Measurements:** <u>Length</u> Width

| 2011911        | <u></u>      |
|----------------|--------------|
| 23.75''        | 23.75''      |
| Max OAH        | Min OAH      |
| 48.75''        | 12.75''      |
| Hanging Weight | Canopy Width |
| 11.00 lb       | 5.00''       |

# <u>Height</u> 10.75''

0.75''

Input Voltage: 110-130

Canopy Length Canopy Height 5.00''