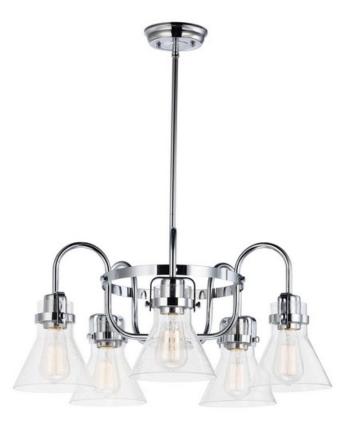

# Material:

Steel+Glass

Finish:

Glass:

Seedy

Polished Chrome

### Lamping:

5.00 of Bulbs 60W 300 total watt

Dimmable : Yes

### **Certification:**

Dry Location